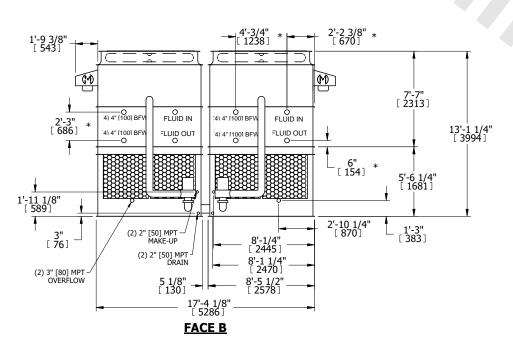

## NOTES:

- 1. (M)- FAN MOTOR LOCATION
- 2. HEAVIEST SECTION IS UPPER SECTION
- 3. MPT DENOTES MALE PIPE THREAD
  FPT DENOTES FEMALE PIPE THREAD
  BFW DENOTES BEVELED FOR WELDING
  GVD DENOTES GROOVED
  FLG DENOTES FLANGE
  PE DENOTES PLAIN END
- 4. +UNIT WEIGHT DOES NOT INCLUDE ACCESSORIES (SEE ACCESSORY DRAWINGS)
- 5. MAKE-UP WATER PRESSURE 20 psi MIN [137 kPa], 50 psi MAX [344 kPa]
- 6. \*-APPROXIMATE DIMENSIONS DO NOT USE FOR PRE-FABRICATION OF CONNECTING PIPING
- 7. 3/4" [19mm] DIA. MOUNTING HOLES. REFER TO RECOMMENDED STEEL SUPPORT DRAWING.
- 8. DIMENSIONS LISTED AS FOLLOWS: ENGLISH FT-IN METRIC [mm]