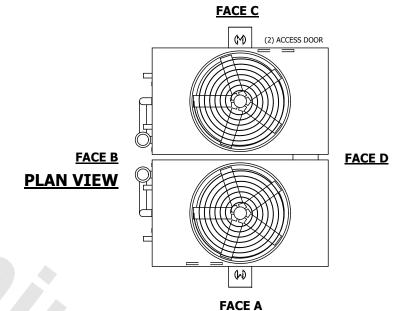

## NOTES:

- 1. (M)- FAN MOTOR LOCATION
- 2. HEAVIEST SECTION IS UPPER SECTION
- 3. MPT DENOTES MALE PIPE THREAD
  FPT DENOTES FEMALE PIPE THREAD
  BFW DENOTES BEVELED FOR WELDING
  GVD DENOTES GROOVED
  FLG DENOTES FLANGE
  PE DENOTES PLAIN END
- 4. +UNIT WEIGHT DOES NOT INCLUDE ACCESSORIES (SEE ACCESSORY DRAWINGS)
- 5. MAKE-UP WATER PRESSURE 20 psi MIN [137 kPa], 50 psi MAX [344 kPa]
- 6. \*-APPROXIMATE DIMENSIONS DO NOT USE FOR PRE-FABRICATION OF CONNECTING PIPING
- 7. 3/4" [19mm] DIA. MOUNTING HOLES. REFER TO RECOMMENDED STEEL SUPPORT DRAWING.
- 8. DIMENSIONS LISTED AS FOLLOWS: ENGLISH FT-IN METRIC [mm]