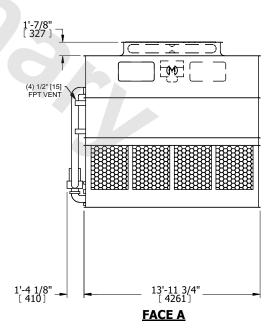

## NOTES:

- 1. (M)- FAN MOTOR LOCATION
- 2. HEAVIEST SECTION IS UPPER SECTION
- 3. MPT DENOTES MALE PIPE THREAD
  FPT DENOTES FEMALE PIPE THREAD
  BFW DENOTES BEVELED FOR WELDING
  GVD DENOTES GROOVED
  FLG DENOTES FLANGE
  PE DENOTES PLAIN END
- 4. +UNIT WEIGHT DOES NOT INCLUDE ACCESSORIES (SEE ACCESSORY DRAWINGS)
- 5. MAKE-UP WATER PRESSURE 20 psi MIN [137 kPa], 50 psi MAX [344 kPa]
- 6. \*-APPROXIMATE DIMENSIONS DO NOT USE FOR PRE-FABRICATION OF CONNECTING PIPING
- 7. 3/4" [19mm] DIA. MOUNTING HOLES. REFER TO RECOMMENDED STEEL SUPPORT DRAWING.
- 8. DIMENSIONS LISTED AS FOLLOWS: ENGLISH FT-IN METRIC [mm]