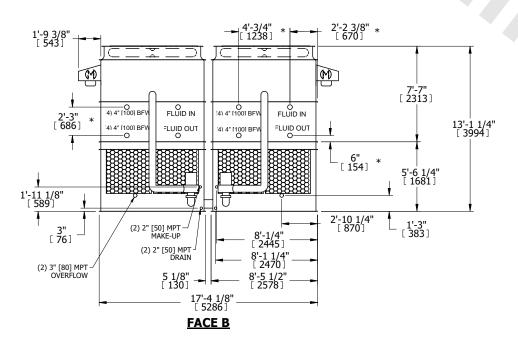

## NOTES:

- 1. (M)- FAN MOTOR LOCATION
- 2. HEAVIEST SECTION IS UPPER SECTION
- 3. MPT DENOTES MALE PIPE THREAD FPT DENOTES FEMALE PIPE THREAD BFW DENOTES BEVELED FOR WELDING **GVD DENOTES GROOVED** FLG DENOTES FLANGE PE DENOTES PLAIN END
- 4. +UNIT WEIGHT DOES NOT INCLUDE ACCESSORIES (SEE ACCESSORY DRAWINGS)
- 5. MAKE-UP WATER PRESSURE 20 psi MIN [137 kPa], 50 psi MAX [344 kPa]
- 6. \*-APPROXIMATE DIMENSIONS DO NOT USE FOR PRE-FABRICATION OF CONNECTING
- 7. 3/4" [19mm] DIA. MOUNTING HOLES. REFER TO RECOMMENDED STEEL SUPPORT DRAWING.
- 8. DIMENSIONS LISTED AS FOLLOWS: **ENGLISH FT-IN** METRIC [mm]