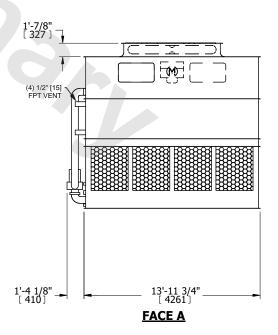

## NOTES:

- 1. (M)- FAN MOTOR LOCATION
- 2. HEAVIEST SECTION IS UPPER SECTION
- 3. MPT DENOTES MALE PIPE THREAD FPT DENOTES FEMALE PIPE THREAD BFW DENOTES BEVELED FOR WELDING **GVD DENOTES GROOVED** FLG DENOTES FLANGE PE DENOTES PLAIN END
- 4. +UNIT WEIGHT DOES NOT INCLUDE ACCESSORIES (SEE ACCESSORY DRAWINGS)
- 5. MAKE-UP WATER PRESSURE 20 psi MIN [137 kPa], 50 psi MAX [344 kPa]
- 6. \*-APPROXIMATE DIMENSIONS DO NOT USE FOR PRE-FABRICATION OF CONNECTING
- 7. 3/4" [19mm] DIA. MOUNTING HOLES. REFER TO RECOMMENDED STEEL SUPPORT DRAWING.
- 8. DIMENSIONS LISTED AS FOLLOWS: **ENGLISH FT-IN** METRIC [mm]