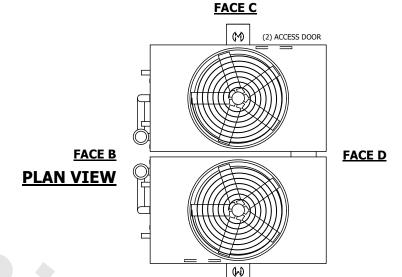

## NOTES:

- 1. (M)- FAN MOTOR LOCATION
- 2. HEAVIEST SECTION IS UPPER SECTION
- 3. MPT DENOTES MALE PIPE THREAD FPT DENOTES FEMALE PIPE THREAD BFW DENOTES BEVELED FOR WELDING **GVD DENOTES GROOVED** FLG DENOTES FLANGE PE DENOTES PLAIN END
- 4. +UNIT WEIGHT DOES NOT INCLUDE ACCESSORIES (SEE ACCESSORY DRAWINGS)
- 5. MAKE-UP WATER PRESSURE 20 psi MIN [137 kPa], 50 psi MAX [344 kPa]
- 6. \*-APPROXIMATE DIMENSIONS DO NOT USE FOR PRE-FABRICATION OF CONNECTING
- 7. 3/4" [19mm] DIA. MOUNTING HOLES. REFER TO RECOMMENDED STEEL SUPPORT DRAWING.
- 8. DIMENSIONS LISTED AS FOLLOWS: **ENGLISH FT-IN** METRIC [mm]