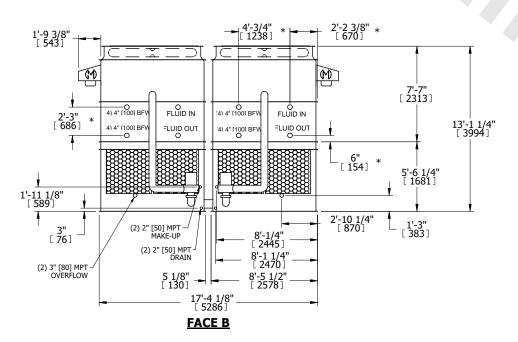

## NOTES:

- 1. (M)- FAN MOTOR LOCATION
- 2. HEAVIEST SECTION IS UPPER SECTION
- 3. MPT DENOTES MALE PIPE THREAD FPT DENOTES FEMALE PIPE THREAD BFW DENOTES BEVELED FOR WELDING **GVD DENOTES GROOVED** FLG DENOTES FLANGE PE DENOTES PLAIN END
- 4. +UNIT WEIGHT DOES NOT INCLUDE ACCESSORIES (SEE ACCESSORY DRAWINGS)
- 5. MAKE-UP WATER PRESSURE 20 psi MIN [137 kPa], 50 psi MAX [344 kPa]
- 6. \*-APPROXIMATE DIMENSIONS DO NOT USE FOR PRE-FABRICATION OF CONNECTING
- 7. 3/4" [19mm] DIA. MOUNTING HOLES. REFER TO RECOMMENDED STEEL SUPPORT DRAWING.
- 8. DIMENSIONS LISTED AS FOLLOWS: **ENGLISH FT-IN** METRIC [mm]

**FACE A** 

**SHIPPING** WEIGHT

32600 lbs+ [14790] kg+

OPERATING WEIGHT

46540 lbs+ [21115] kg+

HEAVIEST SECTION WEIGHT

14220 lbs+ [6455] kg+

NO. OF SHIPPING SECTIONS