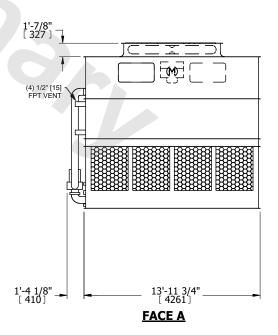

## NOTES:

- 1. (M)- FAN MOTOR LOCATION
- 2. HEAVIEST SECTION IS UPPER SECTION
- 3. MPT DENOTES MALE PIPE THREAD FPT DENOTES FEMALE PIPE THREAD BFW DENOTES BEVELED FOR WELDING **GVD DENOTES GROOVED** FLG DENOTES FLANGE PE DENOTES PLAIN END
- 4. +UNIT WEIGHT DOES NOT INCLUDE ACCESSORIES (SEE ACCESSORY DRAWINGS)
- 5. MAKE-UP WATER PRESSURE 20 psi MIN [137 kPa], 50 psi MAX [344 kPa]
- 6. \*-APPROXIMATE DIMENSIONS DO NOT USE FOR PRE-FABRICATION OF CONNECTING
- 7. 3/4" [19mm] DIA. MOUNTING HOLES. REFER TO RECOMMENDED STEEL SUPPORT DRAWING.
- 8. DIMENSIONS LISTED AS FOLLOWS: **ENGLISH FT-IN** METRIC [mm]

**FACE A** 

**SHIPPING** WEIGHT

32600 lbs+ [14790] kg+

OPERATING WEIGHT

46540 lbs+ [21115] kg+

HEAVIEST SECTION WEIGHT

14220 lbs+ [6455] kg+

NO. OF SHIPPING SECTIONS