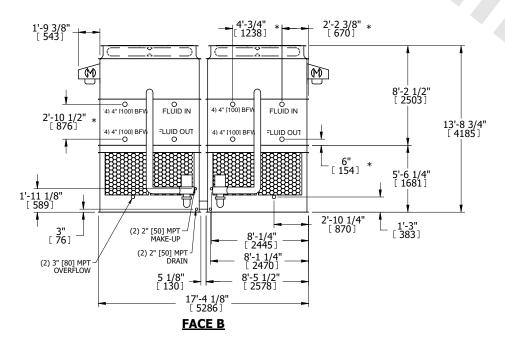

## NOTES:

- 1. (M)- FAN MOTOR LOCATION
- 2. HEAVIEST SECTION IS UPPER SECTION
- 3. MPT DENOTES MALE PIPE THREAD FPT DENOTES FEMALE PIPE THREAD BFW DENOTES BEVELED FOR WELDING **GVD DENOTES GROOVED** FLG DENOTES FLANGE PE DENOTES PLAIN END
- 4. +UNIT WEIGHT DOES NOT INCLUDE ACCESSORIES (SEE ACCESSORY DRAWINGS)
- 5. MAKE-UP WATER PRESSURE 20 psi MIN [137 kPa], 50 psi MAX [344 kPa]
- 6. \*-APPROXIMATE DIMENSIONS DO NOT USE FOR PRE-FABRICATION OF CONNECTING
- 7. 3/4" [19mm] DIA. MOUNTING HOLES. REFER TO RECOMMENDED STEEL SUPPORT DRAWING.
- 8. DIMENSIONS LISTED AS FOLLOWS: **ENGLISH FT-IN** METRIC [mm]