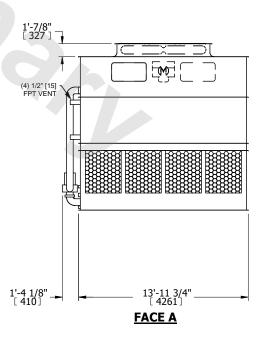

## NOTES:

- 1. (M)- FAN MOTOR LOCATION
- 2. HEAVIEST SECTION IS UPPER SECTION
- 3. MPT DENOTES MALE PIPE THREAD FPT DENOTES FEMALE PIPE THREAD BFW DENOTES BEVELED FOR WELDING **GVD DENOTES GROOVED** FLG DENOTES FLANGE PE DENOTES PLAIN END
- 4. +UNIT WEIGHT DOES NOT INCLUDE ACCESSORIES (SEE ACCESSORY DRAWINGS)
- 5. MAKE-UP WATER PRESSURE 20 psi MIN [137 kPa], 50 psi MAX [344 kPa]
- 6. \*-APPROXIMATE DIMENSIONS DO NOT USE FOR PRE-FABRICATION OF CONNECTING
- 7. 3/4" [19mm] DIA. MOUNTING HOLES. REFER TO RECOMMENDED STEEL SUPPORT DRAWING.
- 8. DIMENSIONS LISTED AS FOLLOWS: **ENGLISH FT-IN** METRIC [mm]

## **FACE A**

**SHIPPING** WEIGHT

37580 lbs+ [17050] kg+

OPERATING WEIGHT

52820 lbs+ [23960] kg+

HEAVIEST SECTION WEIGHT

16710 lbs+ [7580] kg+

NO. OF SHIPPING SECTIONS