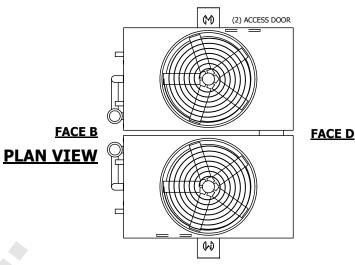

## NOTES:

- 1. (M)- FAN MOTOR LOCATION
- 2. HEAVIEST SECTION IS UPPER SECTION
- 3. MPT DENOTES MALE PIPE THREAD FPT DENOTES FEMALE PIPE THREAD BFW DENOTES BEVELED FOR WELDING **GVD DENOTES GROOVED** FLG DENOTES FLANGE PE DENOTES PLAIN END
- 4. +UNIT WEIGHT DOES NOT INCLUDE ACCESSORIES (SEE ACCESSORY DRAWINGS)
- 5. MAKE-UP WATER PRESSURE 20 psi MIN [137 kPa], 50 psi MAX [344 kPa]
- 6. \*-APPROXIMATE DIMENSIONS DO NOT USE FOR PRE-FABRICATION OF CONNECTING
- 7. 3/4" [19mm] DIA. MOUNTING HOLES. REFER TO RECOMMENDED STEEL SUPPORT DRAWING.
- 8. DIMENSIONS LISTED AS FOLLOWS: **ENGLISH FT-IN** METRIC [mm]