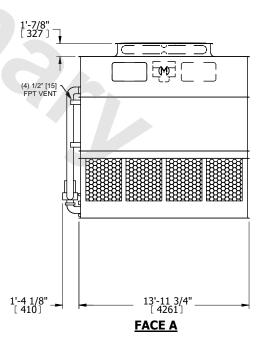

## NOTES:

- 1. (M)- FAN MOTOR LOCATION
- 2. HEAVIEST SECTION IS UPPER SECTION
- 3. MPT DENOTES MALE PIPE THREAD FPT DENOTES FEMALE PIPE THREAD BFW DENOTES BEVELED FOR WELDING **GVD DENOTES GROOVED** FLG DENOTES FLANGE PE DENOTES PLAIN END
- 4. +UNIT WEIGHT DOES NOT INCLUDE ACCESSORIES (SEE ACCESSORY DRAWINGS)
- 5. MAKE-UP WATER PRESSURE 20 psi MIN [137 kPa], 50 psi MAX [344 kPa]
- 6. \*-APPROXIMATE DIMENSIONS DO NOT USE FOR PRE-FABRICATION OF CONNECTING
- 7. 3/4" [19mm] DIA. MOUNTING HOLES. REFER TO RECOMMENDED STEEL SUPPORT DRAWING.
- 8. DIMENSIONS LISTED AS FOLLOWS: **ENGLISH FT-IN** METRIC [mm]

## **FACE** A

**SHIPPING** WEIGHT

42900 lbs+ [19460] kg+

OPERATING WEIGHT

59440 lbs+ [26965] kg+

HEAVIEST SECTION WEIGHT

19370 lbs+ [8790] kg+

NO. OF SHIPPING SECTIONS