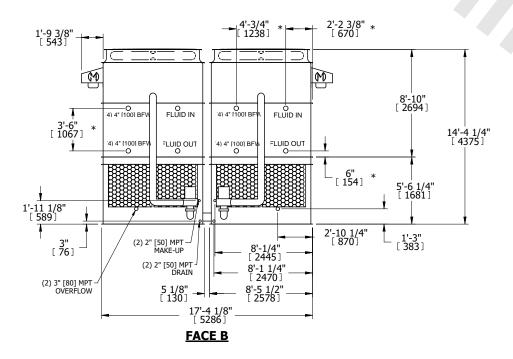

## NOTES:

- 1. (M)- FAN MOTOR LOCATION
- 2. HEAVIEST SECTION IS UPPER SECTION
- 3. MPT DENOTES MALE PIPE THREAD FPT DENOTES FEMALE PIPE THREAD BFW DENOTES BEVELED FOR WELDING **GVD DENOTES GROOVED** FLG DENOTES FLANGE PE DENOTES PLAIN END
- 4. +UNIT WEIGHT DOES NOT INCLUDE ACCESSORIES (SEE ACCESSORY DRAWINGS)
- 5. MAKE-UP WATER PRESSURE 20 psi MIN [137 kPa], 50 psi MAX [344 kPa]
- 6. \*-APPROXIMATE DIMENSIONS DO NOT USE FOR PRE-FABRICATION OF CONNECTING
- 7. 3/4" [19mm] DIA. MOUNTING HOLES. REFER TO RECOMMENDED STEEL SUPPORT DRAWING.
- 8. DIMENSIONS LISTED AS FOLLOWS: **ENGLISH FT-IN** METRIC [mm]