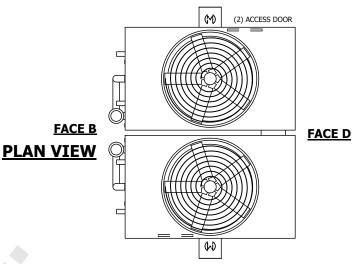

## NOTES:

- 1. (M)- FAN MOTOR LOCATION
- 2. HEAVIEST SECTION IS UPPER SECTION
- 3. MPT DENOTES MALE PIPE THREAD FPT DENOTES FEMALE PIPE THREAD BFW DENOTES BEVELED FOR WELDING **GVD DENOTES GROOVED** FLG DENOTES FLANGE PE DENOTES PLAIN END
- 4. +UNIT WEIGHT DOES NOT INCLUDE ACCESSORIES (SEE ACCESSORY DRAWINGS)
- 5. MAKE-UP WATER PRESSURE 20 psi MIN [137 kPa], 50 psi MAX [344 kPa]
- 6. \*-APPROXIMATE DIMENSIONS DO NOT USE FOR PRE-FABRICATION OF CONNECTING
- 7. 3/4" [19mm] DIA. MOUNTING HOLES. REFER TO RECOMMENDED STEEL SUPPORT DRAWING.
- 8. DIMENSIONS LISTED AS FOLLOWS: **ENGLISH FT-IN** METRIC [mm]

## **FACE C**