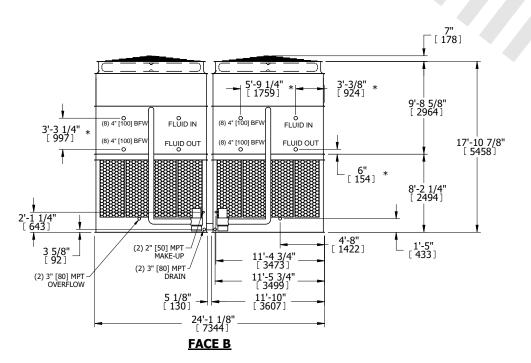

## NOTES:

- 1. (M)- FAN MOTOR LOCATION
- 2. HEAVIEST SECTION IS UPPER SECTION
- 3. MPT DENOTES MALE PIPE THREAD
  FPT DENOTES FEMALE PIPE THREAD
  BFW DENOTES BEVELED FOR WELDING
  GVD DENOTES GROOVED
  FLG DENOTES FLANGE
  PE DENOTES PLAIN END
- 4. +UNIT WEIGHT DOES NOT INCLUDE ACCESSORIES (SEE ACCESSORY DRAWINGS)
- 5. MAKE-UP WATER PRESSURE 20 psi MIN [137 kPa], 50 psi MAX [344 kPa]
- 6. \*-APPROXIMATE DIMENSIONS DO NOT USE FOR PRE-FABRICATION OF CONNECTING PIPING
- 7. 3/4" [19mm] DIA. MOUNTING HOLES. REFER TO RECOMMENDED STEEL SUPPORT DRAWING.
- 8. DIMENSIONS LISTED AS FOLLOWS: ENGLISH FT-IN METRIC [mm]