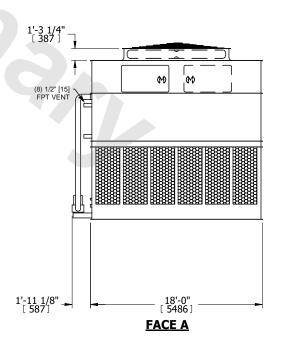

## NOTES:

- 1. (M)- FAN MOTOR LOCATION
- 2. HEAVIEST SECTION IS UPPER SECTION
- 3. MPT DENOTES MALE PIPE THREAD
  FPT DENOTES FEMALE PIPE THREAD
  BFW DENOTES BEVELED FOR WELDING
  GVD DENOTES GROOVED
  FLG DENOTES FLANGE
  PE DENOTES PLAIN END
- 4. +UNIT WEIGHT DOES NOT INCLUDE ACCESSORIES (SEE ACCESSORY DRAWINGS)
- 5. MAKE-UP WATER PRESSURE 20 psi MIN [137 kPa], 50 psi MAX [344 kPa]
- 6. \*-APPROXIMATE DIMENSIONS DO NOT USE FOR PRE-FABRICATION OF CONNECTING PIPING
- 7. 3/4" [19mm] DIA. MOUNTING HOLES. REFER TO RECOMMENDED STEEL SUPPORT DRAWING.
- 8. DIMENSIONS LISTED AS FOLLOWS: ENGLISH FT-IN METRIC [mm]

**FACE A** 

SHIPPING WEIGHT 67820 lbs+ [30765] kg+

OPERATING WEIGHT

98580 lbs+ [44720] kg+

HEAVIEST SECTION WEIGHT

29990 lbs+ [13605] kg+

NO. OF SHIPPING SECTIONS

DRAWN BY: SLR