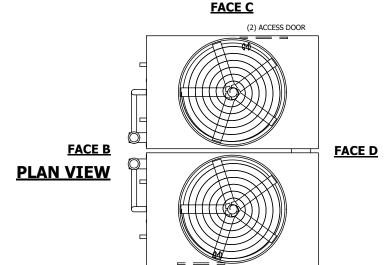

## NOTES:

- 1. (M)- FAN MOTOR LOCATION
- 2. HEAVIEST SECTION IS UPPER SECTION
- 3. MPT DENOTES MALE PIPE THREAD
  FPT DENOTES FEMALE PIPE THREAD
  BFW DENOTES BEVELED FOR WELDING
  GVD DENOTES GROOVED
  FLG DENOTES FLANGE
  PE DENOTES PLAIN END
- 4. +UNIT WEIGHT DOES NOT INCLUDE ACCESSORIES (SEE ACCESSORY DRAWINGS)
- 5. MAKE-UP WATER PRESSURE 20 psi MIN [137 kPa], 50 psi MAX [344 kPa]
- 6. \*-APPROXIMATE DIMENSIONS DO NOT USE FOR PRE-FABRICATION OF CONNECTING PIPING
- 7. 3/4" [19mm] DIA. MOUNTING HOLES. REFER TO RECOMMENDED STEEL SUPPORT DRAWING.
- 8. DIMENSIONS LISTED AS FOLLOWS: ENGLISH FT-IN METRIC [mm]