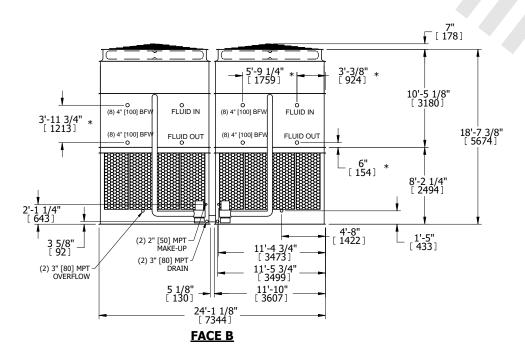

## NOTES:

- 1. (M)- FAN MOTOR LOCATION
- 2. HEAVIEST SECTION IS UPPER SECTION
- 3. MPT DENOTES MALE PIPE THREAD
  FPT DENOTES FEMALE PIPE THREAD
  BFW DENOTES BEVELED FOR WELDING
  GVD DENOTES GROOVED
  FLG DENOTES FLANGE
  PE DENOTES PLAIN END
- 4. +UNIT WEIGHT DOES NOT INCLUDE ACCESSORIES (SEE ACCESSORY DRAWINGS)
- 5. MAKE-UP WATER PRESSURE 20 psi MIN [137 kPa], 50 psi MAX [344 kPa]
- 6. \*-APPROXIMATE DIMENSIONS DO NOT USE FOR PRE-FABRICATION OF CONNECTING PIPING
- 7. 3/4" [19mm] DIA. MOUNTING HOLES. REFER TO RECOMMENDED STEEL SUPPORT DRAWING.
- 8. DIMENSIONS LISTED AS FOLLOWS: ENGLISH FT-IN METRIC [mm]