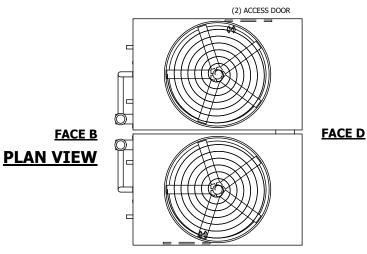

## NOTES:

- 1. (M)- FAN MOTOR LOCATION
- 2. HEAVIEST SECTION IS UPPER SECTION
- 3. MPT DENOTES MALE PIPE THREAD
  FPT DENOTES FEMALE PIPE THREAD
  BFW DENOTES BEVELED FOR WELDING
  GVD DENOTES GROOVED
  FLG DENOTES FLANGE
  PE DENOTES PLAIN END
- 4. +UNIT WEIGHT DOES NOT INCLUDE ACCESSORIES (SEE ACCESSORY DRAWINGS)
- 5. MAKE-UP WATER PRESSURE 20 psi MIN [137 kPa], 50 psi MAX [344 kPa]
- 6. \*-APPROXIMATE DIMENSIONS DO NOT USE FOR PRE-FABRICATION OF CONNECTING PIPING
- 7. 3/4" [19mm] DIA. MOUNTING HOLES. REFER TO RECOMMENDED STEEL SUPPORT DRAWING.
- 8. DIMENSIONS LISTED AS FOLLOWS: ENGLISH FT-IN METRIC [mm]