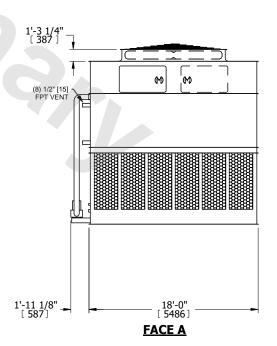

## NOTES:

- 1. (M)- FAN MOTOR LOCATION
- 2. HEAVIEST SECTION IS UPPER SECTION
- 3. MPT DENOTES MALE PIPE THREAD
  FPT DENOTES FEMALE PIPE THREAD
  BFW DENOTES BEVELED FOR WELDING
  GVD DENOTES GROOVED
  FLG DENOTES FLANGE
  PE DENOTES PLAIN END
- 4. +UNIT WEIGHT DOES NOT INCLUDE ACCESSORIES (SEE ACCESSORY DRAWINGS)
- 5. MAKE-UP WATER PRESSURE 20 psi MIN [137 kPa], 50 psi MAX [344 kPa]
- 6. \*-APPROXIMATE DIMENSIONS DO NOT USE FOR PRE-FABRICATION OF CONNECTING PIPING
- 7. 3/4" [19mm] DIA. MOUNTING HOLES. REFER TO RECOMMENDED STEEL SUPPORT DRAWING.
- 8. DIMENSIONS LISTED AS FOLLOWS: ENGLISH FT-IN METRIC [mm]

## FACE A

SHIPPING WEIGHT

77120 lbs+ [34985] kg+

OPERATING WEIGHT

110360 lbs+ [50060] kg+

HEAVIEST SECTION WEIGHT

34640 lbs+ [15715] kg+

NO. OF SHIPPING SECTIONS