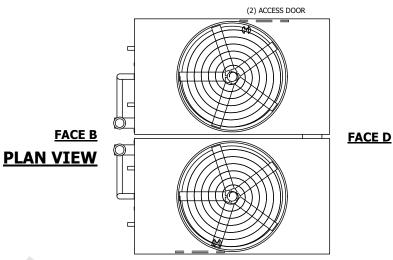

## NOTES:

- 1. (M)- FAN MOTOR LOCATION
- 2. HEAVIEST SECTION IS UPPER SECTION
- 3. MPT DENOTES MALE PIPE THREAD
  FPT DENOTES FEMALE PIPE THREAD
  BFW DENOTES BEVELED FOR WELDING
  GVD DENOTES GROOVED
  FLG DENOTES FLANGE
  PE DENOTES PLAIN END
- 4. +UNIT WEIGHT DOES NOT INCLUDE ACCESSORIES (SEE ACCESSORY DRAWINGS)
- 5. MAKE-UP WATER PRESSURE 20 psi MIN [137 kPa], 50 psi MAX [344 kPa]
- 6. \*-APPROXIMATE DIMENSIONS DO NOT USE FOR PRE-FABRICATION OF CONNECTING PIPING
- 7. 3/4" [19mm] DIA. MOUNTING HOLES. REFER TO RECOMMENDED STEEL SUPPORT DRAWING.
- 8. DIMENSIONS LISTED AS FOLLOWS: ENGLISH FT-IN METRIC [mm]