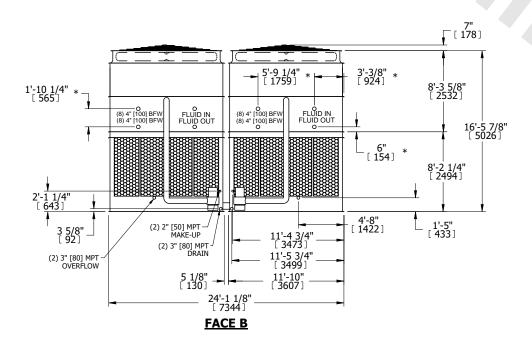

## NOTES:

- 1. (M)- FAN MOTOR LOCATION
- 2. HEAVIEST SECTION IS UPPER SECTION
- 3. MPT DENOTES MALE PIPE THREAD
  FPT DENOTES FEMALE PIPE THREAD
  BFW DENOTES BEVELED FOR WELDING
  GVD DENOTES GROOVED
  FLG DENOTES FLANGE
  PE DENOTES PLAIN END
- 4. +UNIT WEIGHT DOES NOT INCLUDE ACCESSORIES (SEE ACCESSORY DRAWINGS)
- 5. MAKE-UP WATER PRESSURE 20 psi MIN [137 kPa], 50 psi MAX [344 kPa]
- 6. \*-APPROXIMATE DIMENSIONS DO NOT USE FOR PRE-FABRICATION OF CONNECTING PIPING
- 7. 3/4" [19mm] DIA. MOUNTING HOLES. REFER TO RECOMMENDED STEEL SUPPORT DRAWING.
- 8. DIMENSIONS LISTED AS FOLLOWS: ENGLISH FT-IN METRIC [mm]