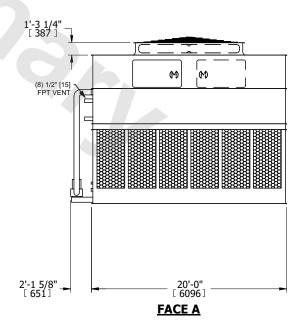

## NOTES:

- 1. (M)- FAN MOTOR LOCATION
- 2. HEAVIEST SECTION IS UPPER SECTION
- 3. MPT DENOTES MALE PIPE THREAD
  FPT DENOTES FEMALE PIPE THREAD
  BFW DENOTES BEVELED FOR WELDING
  GVD DENOTES GROOVED
  FLG DENOTES FLANGE
  PE DENOTES PLAIN END
- 4. +UNIT WEIGHT DOES NOT INCLUDE ACCESSORIES (SEE ACCESSORY DRAWINGS)
- 5. MAKE-UP WATER PRESSURE 20 psi MIN [137 kPa], 50 psi MAX [344 kPa]
- 6. \*-APPROXIMATE DIMENSIONS DO NOT USE FOR PRE-FABRICATION OF CONNECTING PIPING
- 7. 3/4" [19mm] DIA. MOUNTING HOLES. REFER TO RECOMMENDED STEEL SUPPORT DRAWING.
- 8. DIMENSIONS LISTED AS FOLLOWS: ENGLISH FT-IN METRIC [mm]

## FACE C

**FACE A** 

SHIPPING 53740 lbs+ [24380] kg+ WEIGHT

OPERATING WEIGHT

82680 lbs+ [37505] kg+

HEAVIEST SECTION WEIGHT

22360 lbs+ [10145] kg+

NO. OF SHIPPING SECTIONS