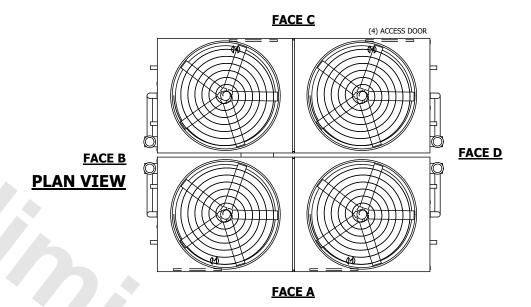

| UNIT    | CLOSED CIRCUIT COOLER |           | • |
|---------|-----------------------|-----------|---|
| MODEL # | eco-ATWB 24-4M28      | SCALE NTS | • |

EVAPCO, INC. Evapco

DWG. # REV. WB3242808-DRC-ST DATE 9/15/2025 SERIAL #

## NOTES:

- 1. (M)- FAN MOTOR LOCATION
- 2. HÉAVIEST SECTION IS UPPER SECTION
- 3. MPT DENOTES MALE PIPE THREAD FPT DENOTES FEMALE PIPE THREAD BFW DENOTES BEVELED FOR WELDING **GVD DENOTES GROOVED** FLG DENOTES FLANGE PE DENOTES PLAIN END
- 4. +UNIT WEIGHT DOES NOT INCLUDE ACCESSORIES (SEE ACCESSORY DRAWINGS)
- 5. MAKE-UP WATER PRESSURE 20 psi MIN [137 kPa], 50 psi MAX [344 kPa]
- 6. \*-APPROXIMATE DIMENSIONS DO NOT USE FOR PRE-FABRICATION OF CONNECTING
- 7. 3/4" [19mm] DIA. MOUNTING HOLES. REFER TO RECOMMENDED STEEL SUPPORT DRAWING.