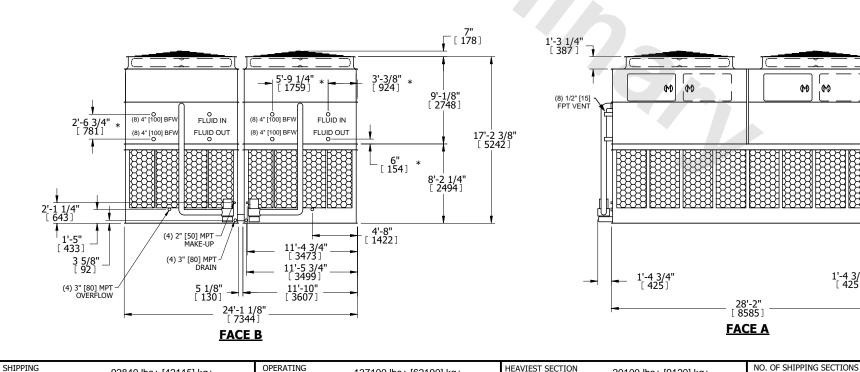

## NOTES:

- 1. (M)- FAN MOTOR LOCATION
- 2. HÉAVIEST SECTION IS UPPER SECTION
- 3. MPT DENOTES MALE PIPE THREAD FPT DENOTES FEMALE PIPE THREAD BFW DENOTES BEVELED FOR WELDING **GVD DENOTES GROOVED** FLG DENOTES FLANGE PE DENOTES PLAIN END
- 4. +UNIT WEIGHT DOES NOT INCLUDE ACCESSORIES (SEE ACCESSORY DRAWINGS)
- 5. MAKE-UP WATER PRESSURE 20 psi MIN [137 kPa], 50 psi MAX [344 kPa]
- 6. \*-APPROXIMATE DIMENSIONS DO NOT USE FOR PRE-FABRICATION OF CONNECTING
- 7. 3/4" [19mm] DIA. MOUNTING HOLES. REFER TO RECOMMENDED STEEL SUPPORT DRAWING.

92840 lbs+ [42115] kg+

WEIGHT

WEIGHT

8. DIMENSIONS LISTED AS FOLLOWS: **ENGLISH FT-IN** METRIC [mm]

20100 lbs+ [9120] kg+

WEIGHT

137100 lbs+ [62190] kg+