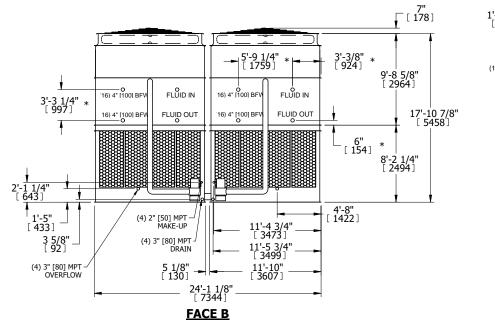

## NOTES:

- 1. (M)- FAN MOTOR LOCATION
- 2. HÉAVIEST SECTION IS UPPER SECTION
- 3. MPT DENOTES MALE PIPE THREAD
  FPT DENOTES FEMALE PIPE THREAD
  BFW DENOTES BEVELED FOR WELDING
  GVD DENOTES GROOVED
  FLG DENOTES FLANGE
  PE DENOTES PLAIN END
- 4. +UNIT WEIGHT DOES NOT INCLUDE ACCESSORIES (SEE ACCESSORY DRAWINGS)
- 5. MAKE-UP WATER PRESSURE 20 psi MIN [137 kPa], 50 psi MAX [344 kPa]
- 6. \*-APPROXIMATE DIMENSIONS DO NOT USE FOR PRE-FABRICATION OF CONNECTING PIPING
- 7. 3/4" [19mm] DIA. MOUNTING HOLES. REFER TO RECOMMENDED STEEL SUPPORT DRAWING.
- 8. DIMENSIONS LISTED AS FOLLOWS: ENGLISH FT-IN METRIC [mm]