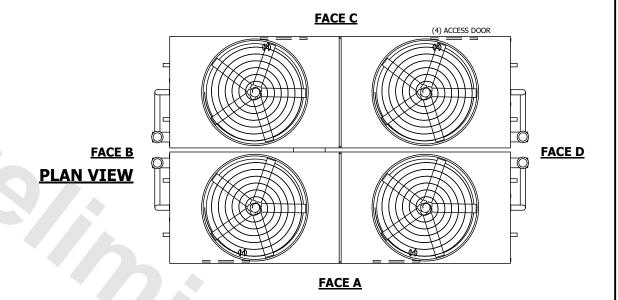

## NOTES:

- 1. (M)- FAN MOTOR LOCATION
- 2. HÉAVIEST SECTION IS UPPER SECTION
- 3. MPT DENOTES MALE PIPE THREAD
  FPT DENOTES FEMALE PIPE THREAD
  BFW DENOTES BEVELED FOR WELDING
  GVD DENOTES GROOVED
  FLG DENOTES FLANGE
  PE DENOTES PLAIN END
- 4. +UNIT WEIGHT DOES NOT INCLUDE ACCESSORIES (SEE ACCESSORY DRAWINGS)
- 5. MAKE-UP WATER PRESSURE 20 psi MIN [137 kPa], 50 psi MAX [344 kPa]
- 6. \*-APPROXIMATE DIMENSIONS DO NOT USE FOR PRE-FABRICATION OF CONNECTING PIPING
- 7. 3/4" [19mm] DIA. MOUNTING HOLES. REFER TO RECOMMENDED STEEL SUPPORT DRAWING.
- 8. DIMENSIONS LISTED AS FOLLOWS: ENGLISH FT-IN METRIC [mm]