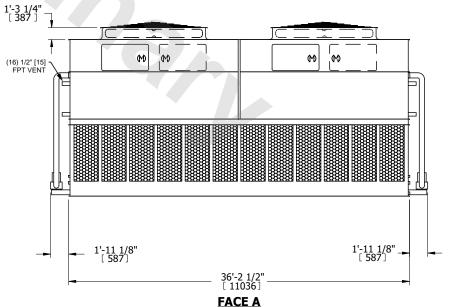

## NOTES:

- 1. (M)- FAN MOTOR LOCATION
- 2. HÉAVIEST SECTION IS UPPER SECTION
- 3. MPT DENOTES MALE PIPE THREAD
  FPT DENOTES FEMALE PIPE THREAD
  BFW DENOTES BEVELED FOR WELDING
  GVD DENOTES GROOVED
  FLG DENOTES FLANGE
  PE DENOTES PLAIN END
- 4. +UNIT WEIGHT DOES NOT INCLUDE ACCESSORIES (SEE ACCESSORY DRAWINGS)
- 5. MAKE-UP WATER PRESSURE 20 psi MIN [137 kPa], 50 psi MAX [344 kPa]
- 6. \*-APPROXIMATE DIMENSIONS DO NOT USE FOR PRE-FABRICATION OF CONNECTING PIPING
- 7. 3/4" [19mm] DIA. MOUNTING HOLES. REFER TO RECOMMENDED STEEL SUPPORT DRAWING.
- 8. DIMENSIONS LISTED AS FOLLOWS: ENGLISH FT-IN METRIC [mm]