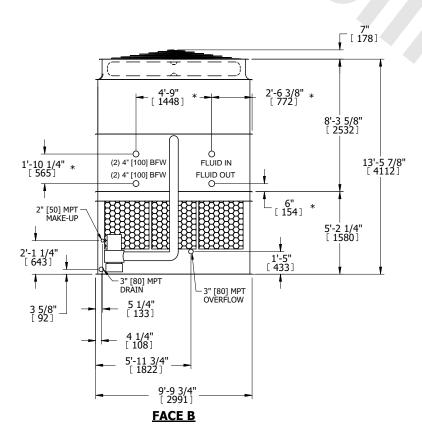

## NOTES:

- 1. (M)- FAN MOTOR LOCATION
- 2. HEAVIEST SECTION IS UPPER SECTION
- 3. MPT DENOTES MALE PIPE THREAD FPT DENOTES FEMALE PIPE THREAD BFW DENOTES BEVELED FOR WELDING **GVD DENOTES GROOVED** FLG DENOTES FLANGE PE DENOTES PLAIN END
- 4. +UNIT WEIGHT DOES NOT INCLUDE ACCESSORIES (SEE ACCESSORY DRAWINGS)
- 5. MAKE-UP WATER PRESSURE 20 psi MIN [137 kPa], 50 psi MAX [344 kPa]
- 6. \*-APPROXIMATE DIMENSIONS DO NOT USE FOR PRE-FABRICATION OF CONNECTING
- 7. 3/4" [19mm] DIA. MOUNTING HOLES. REFER TO RECOMMENDED STEEL SUPPORT DRAWING.
- 8. DIMENSIONS LISTED AS FOLLOWS: **ENGLISH FT-IN** METRIC [mm]

DRAWN BY: SLR NO. OF SHIPPING SECTIONS **SHIPPING** OPERATING HEAVIEST SECTION 12260 lbs+ [5565] kg+ 14810 lbs+ [6720] kg+ 22320 lbs+ [10125] kg+ WEIGHT WEIGHT WEIGHT