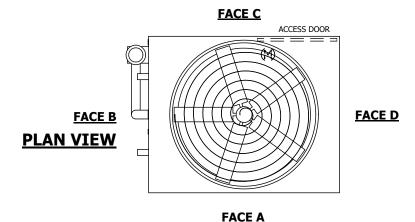

## NOTES:

- 1. (M)- FAN MOTOR LOCATION
- 2. HEAVIEST SECTION IS UPPER SECTION
- 3. MPT DENOTES MALE PIPE THREAD FPT DENOTES FEMALE PIPE THREAD BFW DENOTES BEVELED FOR WELDING **GVD DENOTES GROOVED** FLG DENOTES FLANGE PE DENOTES PLAIN END
- 4. +UNIT WEIGHT DOES NOT INCLUDE ACCESSORIES (SEE ACCESSORY DRAWINGS)
- 5. MAKE-UP WATER PRESSURE 20 psi MIN [137 kPa], 50 psi MAX [344 kPa]
- 6. \*-APPROXIMATE DIMENSIONS DO NOT USE FOR PRE-FABRICATION OF CONNECTING
- 7. 3/4" [19mm] DIA. MOUNTING HOLES. REFER TO RECOMMENDED STEEL SUPPORT DRAWING.
- 8. DIMENSIONS LISTED AS FOLLOWS: **ENGLISH FT-IN** METRIC [mm]