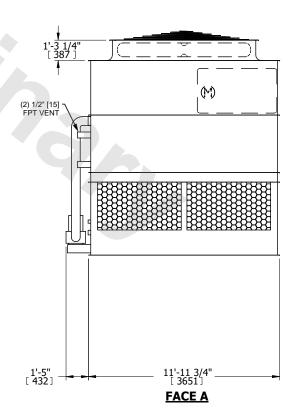

## NOTES:

- 1. (M)- FAN MOTOR LOCATION
- 2. HEAVIEST SECTION IS UPPER SECTION
- 3. MPT DENOTES MALE PIPE THREAD FPT DENOTES FEMALE PIPE THREAD BFW DENOTES BEVELED FOR WELDING **GVD DENOTES GROOVED** FLG DENOTES FLANGE PE DENOTES PLAIN END
- 4. +UNIT WEIGHT DOES NOT INCLUDE ACCESSORIES (SEE ACCESSORY DRAWINGS)
- 5. MAKE-UP WATER PRESSURE 20 psi MIN [137 kPa], 50 psi MAX [344 kPa]
- 6. \*-APPROXIMATE DIMENSIONS DO NOT USE FOR PRE-FABRICATION OF CONNECTING
- 7. 3/4" [19mm] DIA. MOUNTING HOLES. REFER TO RECOMMENDED STEEL SUPPORT DRAWING.
- 8. DIMENSIONS LISTED AS FOLLOWS: **ENGLISH FT-IN** METRIC [mm]