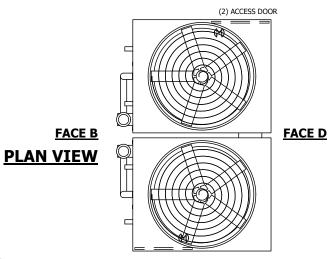

## FACE C

## **FACE A**

SHIPPING WEIGHT

29580 lbs+ [13420] kg+

OPERATING WEIGHT

44600 lbs+ [20235] kg+

HEAVIEST SECTION WEIGHT

12230 lbs+ [5550] kg+

NO. OF SHIPPING SECTIONS