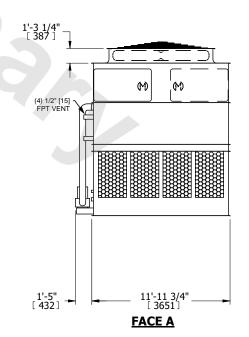

## NOTES:

- 1. (M)- FAN MOTOR LOCATION
- 2. HEAVIEST SECTION IS UPPER SECTION
- 3. MPT DENOTES MALE PIPE THREAD
  FPT DENOTES FEMALE PIPE THREAD
  BFW DENOTES BEVELED FOR WELDING
  GVD DENOTES GROOVED
  FLG DENOTES FLANGE
  PE DENOTES PLAIN END
- 4. +UNIT WEIGHT DOES NOT INCLUDE ACCESSORIES (SEE ACCESSORY DRAWINGS)
- 5. MAKE-UP WATER PRESSURE 20 psi MIN [137 kPa], 50 psi MAX [344 kPa]
- 6. \*-APPROXIMATE DIMENSIONS DO NOT USE FOR PRE-FABRICATION OF CONNECTING PIPING
- 7. 3/4" [19mm] DIA. MOUNTING HOLES. REFER TO RECOMMENDED STEEL SUPPORT DRAWING.
- 8. DIMENSIONS LISTED AS FOLLOWS: ENGLISH FT-IN METRIC [mm]

## **FACE A**

SHIPPING WEIGHT

29580 lbs+ [13420] kg+

OPERATING WEIGHT

44600 lbs+ [20235] kg+

HEAVIEST SECTION WEIGHT

12230 lbs+ [5550] kg+

NO. OF SHIPPING SECTIONS