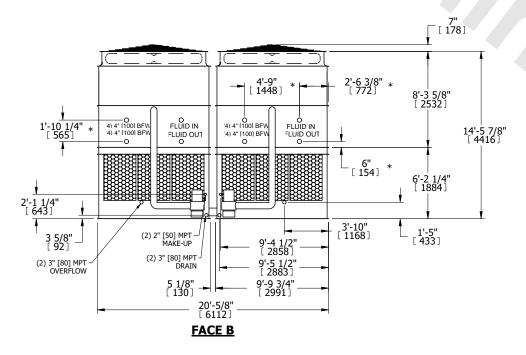

## NOTES:

- 1. (M)- FAN MOTOR LOCATION
- 2. HEAVIEST SECTION IS UPPER SECTION
- 3. MPT DENOTES MALE PIPE THREAD
  FPT DENOTES FEMALE PIPE THREAD
  BFW DENOTES BEVELED FOR WELDING
  GVD DENOTES GROOVED
  FLG DENOTES FLANGE
  PE DENOTES PLAIN END
- 4. +UNIT WEIGHT DOES NOT INCLUDE ACCESSORIES (SEE ACCESSORY DRAWINGS)
- 5. MAKE-UP WATER PRESSURE 20 psi MIN [137 kPa], 50 psi MAX [344 kPa]
- 6. \*-APPROXIMATE DIMENSIONS DO NOT USE FOR PRE-FABRICATION OF CONNECTING PIPING
- 7. 3/4" [19mm] DIA. MOUNTING HOLES. REFER TO RECOMMENDED STEEL SUPPORT DRAWING.
- 8. DIMENSIONS LISTED AS FOLLOWS: ENGLISH FT-IN METRIC [mm]