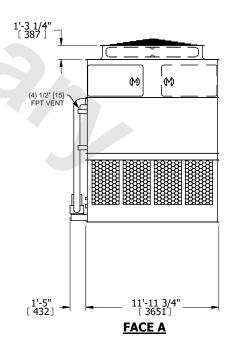

## NOTES:

- 1. (M)- FAN MOTOR LOCATION
- 2. HEAVIEST SECTION IS UPPER SECTION
- 3. MPT DENOTES MALE PIPE THREAD
  FPT DENOTES FEMALE PIPE THREAD
  BFW DENOTES BEVELED FOR WELDING
  GVD DENOTES GROOVED
  FLG DENOTES FLANGE
  PE DENOTES PLAIN END
- 4. +UNIT WEIGHT DOES NOT INCLUDE ACCESSORIES (SEE ACCESSORY DRAWINGS)
- 5. MAKE-UP WATER PRESSURE 20 psi MIN [137 kPa], 50 psi MAX [344 kPa]
- 6. \*-APPROXIMATE DIMENSIONS DO NOT USE FOR PRE-FABRICATION OF CONNECTING PIPING
- 7. 3/4" [19mm] DIA. MOUNTING HOLES. REFER TO RECOMMENDED STEEL SUPPORT DRAWING.
- 8. DIMENSIONS LISTED AS FOLLOWS: ENGLISH FT-IN METRIC [mm]