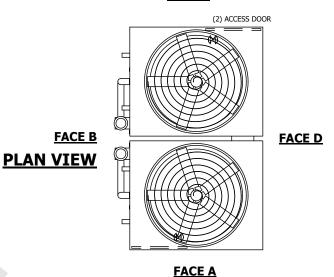

## NOTES:

- 1. (M)- FAN MOTOR LOCATION
- 2. HEAVIEST SECTION IS UPPER SECTION
- 3. MPT DENOTES MALE PIPE THREAD
  FPT DENOTES FEMALE PIPE THREAD
  BFW DENOTES BEVELED FOR WELDING
  GVD DENOTES GROOVED
  FLG DENOTES FLANGE
  PE DENOTES PLAIN END
- 4. +UNIT WEIGHT DOES NOT INCLUDE ACCESSORIES (SEE ACCESSORY DRAWINGS)
- 5. MAKE-UP WATER PRESSURE 20 psi MIN [137 kPa], 50 psi MAX [344 kPa]
- 6. \*-APPROXIMATE DIMENSIONS DO NOT USE FOR PRE-FABRICATION OF CONNECTING PIPING
- 7. 3/4" [19mm] DIA. MOUNTING HOLES. REFER TO RECOMMENDED STEEL SUPPORT DRAWING.
- 8. DIMENSIONS LISTED AS FOLLOWS: ENGLISH FT-IN METRIC [mm]