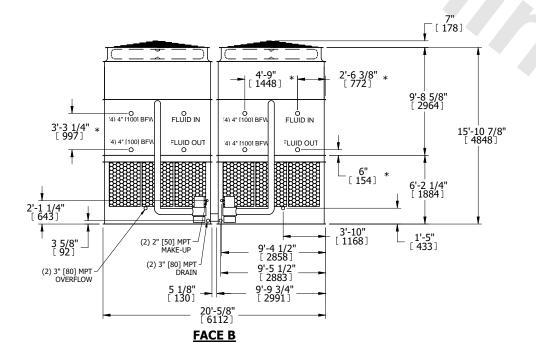

## NOTES:

- 1. (M)- FAN MOTOR LOCATION
- 2. HEAVIEST SECTION IS UPPER SECTION
- 3. MPT DENOTES MALE PIPE THREAD
  FPT DENOTES FEMALE PIPE THREAD
  BFW DENOTES BEVELED FOR WELDING
  GVD DENOTES GROOVED
  FLG DENOTES FLANGE
  PE DENOTES PLAIN END
- 4. +UNIT WEIGHT DOES NOT INCLUDE ACCESSORIES (SEE ACCESSORY DRAWINGS)
- 5. MAKE-UP WATER PRESSURE 20 psi MIN [137 kPa], 50 psi MAX [344 kPa]
- 6. \*-APPROXIMATE DIMENSIONS DO NOT USE FOR PRE-FABRICATION OF CONNECTING PIPING
- 7. 3/4" [19mm] DIA. MOUNTING HOLES. REFER TO RECOMMENDED STEEL SUPPORT DRAWING.
- 8. DIMENSIONS LISTED AS FOLLOWS: ENGLISH FT-IN METRIC [mm]

SHIPPING WEIGHT 39360 lbs+ [17855] kg+ OPERATING WEIGHT

57000 lbs+ [25855] kg+

HEAVIEST SECTION WEIGHT

17120 lbs+ [7770] kg+

NO. OF SHIPPING SECTIONS

DRAWN BY: