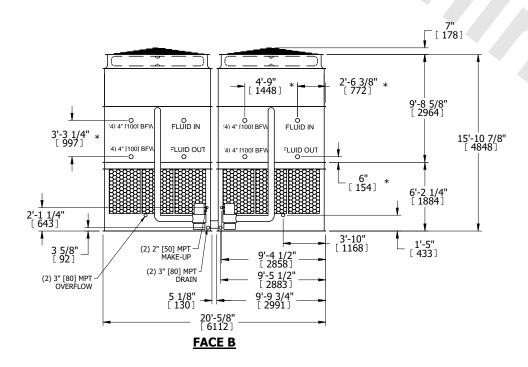

## NOTES:

- 1. (M)- FAN MOTOR LOCATION
- 2. HEAVIEST SECTION IS UPPER SECTION
- 3. MPT DENOTES MALE PIPE THREAD
  FPT DENOTES FEMALE PIPE THREAD
  BFW DENOTES BEVELED FOR WELDING
  GVD DENOTES GROOVED
  FLG DENOTES FLANGE
  PE DENOTES PLAIN END
- 4. +UNIT WEIGHT DOES NOT INCLUDE ACCESSORIES (SEE ACCESSORY DRAWINGS)
- 5. MAKE-UP WATER PRESSURE 20 psi MIN [137 kPa], 50 psi MAX [344 kPa]
- 6. \*-APPROXIMATE DIMENSIONS DO NOT USE FOR PRE-FABRICATION OF CONNECTING PIPING
- 7. 3/4" [19mm] DIA. MOUNTING HOLES. REFER TO RECOMMENDED STEEL SUPPORT DRAWING.
- 8. DIMENSIONS LISTED AS FOLLOWS: ENGLISH FT-IN METRIC [mm]