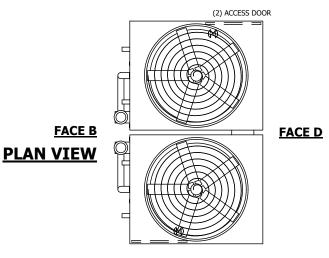

## NOTES:

- 1. (M)- FAN MOTOR LOCATION
- 2. HEAVIEST SECTION IS UPPER SECTION
- 3. MPT DENOTES MALE PIPE THREAD
  FPT DENOTES FEMALE PIPE THREAD
  BFW DENOTES BEVELED FOR WELDING
  GVD DENOTES GROOVED
  FLG DENOTES FLANGE
  PE DENOTES PLAIN END
- 4. +UNIT WEIGHT DOES NOT INCLUDE ACCESSORIES (SEE ACCESSORY DRAWINGS)
- 5. MAKE-UP WATER PRESSURE 20 psi MIN [137 kPa], 50 psi MAX [344 kPa]
- 6. \*-APPROXIMATE DIMENSIONS DO NOT USE FOR PRE-FABRICATION OF CONNECTING PIPING
- 7. 3/4" [19mm] DIA. MOUNTING HOLES. REFER TO RECOMMENDED STEEL SUPPORT DRAWING.
- 8. DIMENSIONS LISTED AS FOLLOWS: ENGLISH FT-IN METRIC [mm]

**FACE A** 

SHIPPING WEIGHT

39800 lbs+ [18055] kg+

OPERATING WEIGHT

57440 lbs+ [26055] kg+

HEAVIEST SECTION WEIGHT

17340 lbs+ [7870] kg+

NO. OF SHIPPING SECTIONS