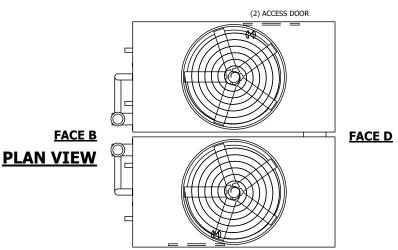

## NOTES:

- 1. (M)- FAN MOTOR LOCATION
- 2. HEAVIEST SECTION IS UPPER SECTION
- 3. MPT DENOTES MALE PIPE THREAD
  FPT DENOTES FEMALE PIPE THREAD
  BFW DENOTES BEVELED FOR WELDING
  GVD DENOTES GROOVED
  FLG DENOTES FLANGE
  PE DENOTES PLAIN END
- 4. +UNIT WEIGHT DOES NOT INCLUDE ACCESSORIES (SEE ACCESSORY DRAWINGS)
- 5. MAKE-UP WATER PRESSURE 20 psi MIN [137 kPa], 50 psi MAX [344 kPa]
- 6. \*-APPROXIMATE DIMENSIONS DO NOT USE FOR PRE-FABRICATION OF CONNECTING PIPING
- 7. 3/4" [19mm] DIA. MOUNTING HOLES. REFER TO RECOMMENDED STEEL SUPPORT DRAWING.
- 8. DIMENSIONS LISTED AS FOLLOWS: ENGLISH FT-IN METRIC [mm]