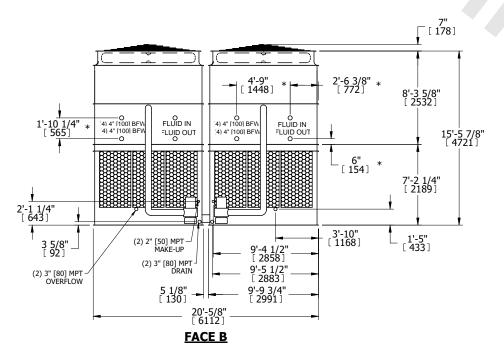

## NOTES:

- 1. (M)- FAN MOTOR LOCATION
- 2. HEAVIEST SECTION IS UPPER SECTION
- 3. MPT DENOTES MALE PIPE THREAD
  FPT DENOTES FEMALE PIPE THREAD
  BFW DENOTES BEVELED FOR WELDING
  GVD DENOTES GROOVED
  FLG DENOTES FLANGE
  PE DENOTES PLAIN END
- 4. +UNIT WEIGHT DOES NOT INCLUDE ACCESSORIES (SEE ACCESSORY DRAWINGS)
- 5. MAKE-UP WATER PRESSURE 20 psi MIN [137 kPa], 50 psi MAX [344 kPa]
- 6. \*-APPROXIMATE DIMENSIONS DO NOT USE FOR PRE-FABRICATION OF CONNECTING PIPING
- 7. 3/4" [19mm] DIA. MOUNTING HOLES. REFER TO RECOMMENDED STEEL SUPPORT DRAWING.
- 8. DIMENSIONS LISTED AS FOLLOWS: ENGLISH FT-IN METRIC [mm]

**FACE A** 

SHIPPING WEIGHT 42740 lbs+ [19390] kg+

OPERATING WEIGHT

65300 lbs+ [29620] kg+

HEAVIEST SECTION WEIGHT

17700 lbs+ [8030] kg+

NO. OF SHIPPING SECTIONS

DRAWN BY: SLR