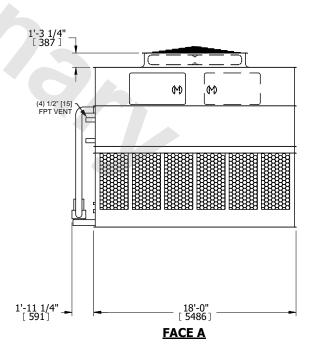

## NOTES:

- 1. (M)- FAN MOTOR LOCATION
- 2. HEAVIEST SECTION IS UPPER SECTION
- 3. MPT DENOTES MALE PIPE THREAD
  FPT DENOTES FEMALE PIPE THREAD
  BFW DENOTES BEVELED FOR WELDING
  GVD DENOTES GROOVED
  FLG DENOTES FLANGE
  PE DENOTES PLAIN END
- 4. +UNIT WEIGHT DOES NOT INCLUDE ACCESSORIES (SEE ACCESSORY DRAWINGS)
- 5. MAKE-UP WATER PRESSURE 20 psi MIN [137 kPa], 50 psi MAX [344 kPa]
- 6. \*-APPROXIMATE DIMENSIONS DO NOT USE FOR PRE-FABRICATION OF CONNECTING PIPING
- 7. 3/4" [19mm] DIA. MOUNTING HOLES. REFER TO RECOMMENDED STEEL SUPPORT DRAWING.
- 8. DIMENSIONS LISTED AS FOLLOWS: ENGLISH FT-IN METRIC [mm]

**FACE A** 

SHIPPING WEIGHT 42740 lbs+ [19390] kg+

OPERATING WEIGHT

65300 lbs+ [29620] kg+

HEAVIEST SECTION WEIGHT

17700 lbs+ [8030] kg+

NO. OF SHIPPING SECTIONS

DRAWN BY: SLR