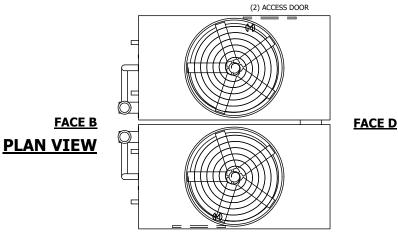

## NOTES:

- 1. (M)- FAN MOTOR LOCATION
- 2. HEAVIEST SECTION IS UPPER SECTION
- 3. MPT DENOTES MALE PIPE THREAD
  FPT DENOTES FEMALE PIPE THREAD
  BFW DENOTES BEVELED FOR WELDING
  GVD DENOTES GROOVED
  FLG DENOTES FLANGE
  PE DENOTES PLAIN END
- 4. +UNIT WEIGHT DOES NOT INCLUDE ACCESSORIES (SEE ACCESSORY DRAWINGS)
- 5. MAKE-UP WATER PRESSURE 20 psi MIN [137 kPa], 50 psi MAX [344 kPa]
- 6. \*-APPROXIMATE DIMENSIONS DO NOT USE FOR PRE-FABRICATION OF CONNECTING PIPING
- 7. 3/4" [19mm] DIA. MOUNTING HOLES. REFER TO RECOMMENDED STEEL SUPPORT DRAWING.
- 8. DIMENSIONS LISTED AS FOLLOWS: ENGLISH FT-IN METRIC [mm]

## FACE C

FACE A

SHIPPING WEIGHT 65040 lbs+ [29505] kg+ OPERATING WEIGHT 93540 lbs+ [42430] kg+ HEAVIEST SECTION WEIGHT 28850 lbs+ [13090] kg+ NO. OF SHIPPING SECTIONS 4 DRAWN BY: SLR