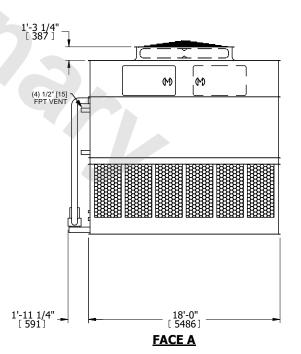

## NOTES:

- 1. (M)- FAN MOTOR LOCATION
- 2. HEAVIEST SECTION IS UPPER SECTION
- 3. MPT DENOTES MALE PIPE THREAD
  FPT DENOTES FEMALE PIPE THREAD
  BFW DENOTES BEVELED FOR WELDING
  GVD DENOTES GROOVED
  FLG DENOTES FLANGE
  PE DENOTES PLAIN END
- 4. +UNIT WEIGHT DOES NOT INCLUDE ACCESSORIES (SEE ACCESSORY DRAWINGS)
- 5. MAKE-UP WATER PRESSURE 20 psi MIN [137 kPa], 50 psi MAX [344 kPa]
- 6. \*-APPROXIMATE DIMENSIONS DO NOT USE FOR PRE-FABRICATION OF CONNECTING PIPING
- 7. 3/4" [19mm] DIA. MOUNTING HOLES. REFER TO RECOMMENDED STEEL SUPPORT DRAWING.
- 8. DIMENSIONS LISTED AS FOLLOWS: ENGLISH FT-IN METRIC [mm]

## FACE C

FACE A

SHIPPING WEIGHT 65040 lbs+ [29505] kg+ OPERATING WEIGHT 93540 lbs+ [42430] kg+ HEAVIEST SECTION WEIGHT 28850 lbs+ [13090] kg+ NO. OF SHIPPING SECTIONS 4 DRAWN BY: SLR