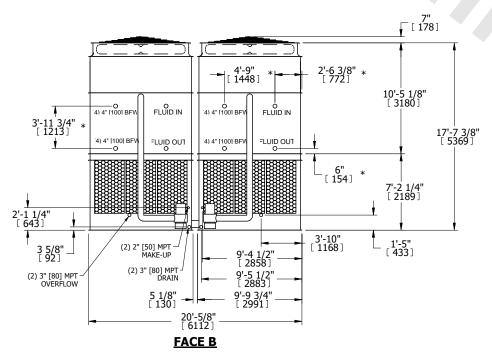

## NOTES:

- 1. (M)- FAN MOTOR LOCATION
- 2. HEAVIEST SECTION IS UPPER SECTION
- 3. MPT DENOTES MALE PIPE THREAD
  FPT DENOTES FEMALE PIPE THREAD
  BFW DENOTES BEVELED FOR WELDING
  GVD DENOTES GROOVED
  FLG DENOTES FLANGE
  PE DENOTES PLAIN END
- 4. +UNIT WEIGHT DOES NOT INCLUDE ACCESSORIES (SEE ACCESSORY DRAWINGS)
- 5. MAKE-UP WATER PRESSURE 20 psi MIN [137 kPa], 50 psi MAX [344 kPa]
- 6. \*-APPROXIMATE DIMENSIONS DO NOT USE FOR PRE-FABRICATION OF CONNECTING PIPING
- 7. 3/4" [19mm] DIA. MOUNTING HOLES. REFER TO RECOMMENDED STEEL SUPPORT DRAWING.
- 8. DIMENSIONS LISTED AS FOLLOWS: ENGLISH FT-IN METRIC [mm]

## FACE C

FACE A

SHIPPING WEIGHT 65040 lbs+ [29505] kg+ OPERATING WEIGHT 93540 lbs+ [42430] kg+ HEAVIEST SECTION WEIGHT 28850 lbs+ [13090] kg+ NO. OF SHIPPING SECTIONS 4 DRAWN BY: SLR