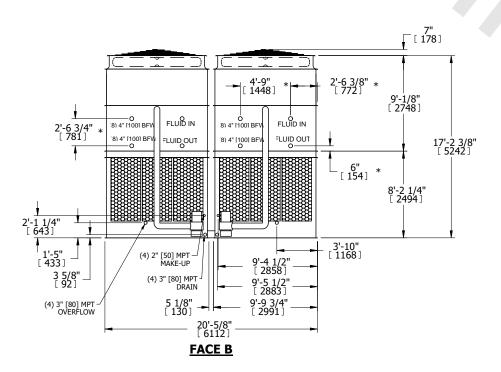

## NOTES:

- 1. (M)- FAN MOTOR LOCATION
- 2. HEAVIEST SECTION IS UPPER SECTION
- 3. MPT DENOTES MALE PIPE THREAD FPT DENOTES FEMALE PIPE THREAD BFW DENOTES BEVELED FOR WELDING **GVD DENOTES GROOVED** FLG DENOTES FLANGE PE DENOTES PLAIN END
- 4. +UNIT WEIGHT DOES NOT INCLUDE ACCESSORIES (SEE ACCESSORY DRAWINGS)
- 5. MAKE-UP WATER PRESSURE 20 psi MIN [137 kPa], 50 psi MAX [344 kPa]
- 6. \*-APPROXIMATE DIMENSIONS DO NOT USE FOR PRE-FABRICATION OF CONNECTING
- 7. 3/4" [19mm] DIA. MOUNTING HOLES. REFER TO RECOMMENDED STEEL SUPPORT DRAWING.
- 8. DIMENSIONS LISTED AS FOLLOWS: **ENGLISH FT-IN** METRIC [mm]

**SHIPPING** WEIGHT

70460 lbs+ [31965] kg+

**OPERATING** WEIGHT

103080 lbs+ [46760] kg+

HEAVIEST SECTION WEIGHT

14910 lbs+ [6765] kg+

NO. OF SHIPPING SECTIONS

DRAWN BY: