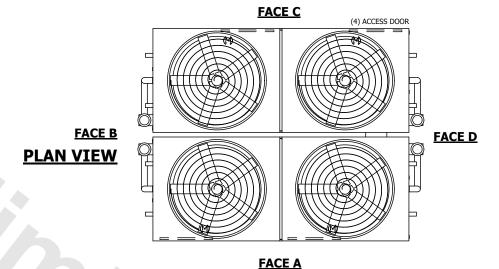

## NOTES:

- 1. (M)- FAN MOTOR LOCATION
- 2. HEAVIEST SECTION IS UPPER SECTION
- 3. MPT DENOTES MALE PIPE THREAD FPT DENOTES FEMALE PIPE THREAD BFW DENOTES BEVELED FOR WELDING **GVD DENOTES GROOVED** FLG DENOTES FLANGE PE DENOTES PLAIN END
- 4. +UNIT WEIGHT DOES NOT INCLUDE ACCESSORIES (SEE ACCESSORY DRAWINGS)
- 5. MAKE-UP WATER PRESSURE 20 psi MIN [137 kPa], 50 psi MAX [344 kPa]
- 6. \*-APPROXIMATE DIMENSIONS DO NOT USE FOR PRE-FABRICATION OF CONNECTING
- 7. 3/4" [19mm] DIA. MOUNTING HOLES. REFER TO RECOMMENDED STEEL SUPPORT DRAWING.
- 8. DIMENSIONS LISTED AS FOLLOWS: **ENGLISH FT-IN** METRIC [mm]