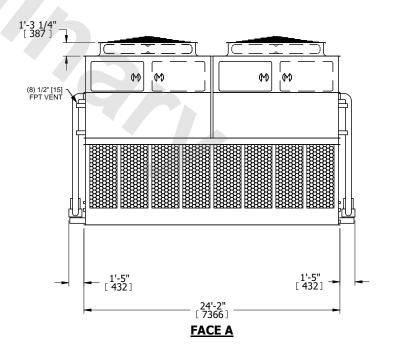

## NOTES:

- 1. (M)- FAN MOTOR LOCATION
- 2. HEAVIEST SECTION IS UPPER SECTION
- 3. MPT DENOTES MALE PIPE THREAD FPT DENOTES FEMALE PIPE THREAD BFW DENOTES BEVELED FOR WELDING **GVD DENOTES GROOVED** FLG DENOTES FLANGE PE DENOTES PLAIN END
- 4. +UNIT WEIGHT DOES NOT INCLUDE ACCESSORIES (SEE ACCESSORY DRAWINGS)
- 5. MAKE-UP WATER PRESSURE 20 psi MIN [137 kPa], 50 psi MAX [344 kPa]
- 6. \*-APPROXIMATE DIMENSIONS DO NOT USE FOR PRE-FABRICATION OF CONNECTING
- 7. 3/4" [19mm] DIA. MOUNTING HOLES. REFER TO RECOMMENDED STEEL SUPPORT DRAWING.
- 8. DIMENSIONS LISTED AS FOLLOWS: **ENGLISH FT-IN** METRIC [mm]