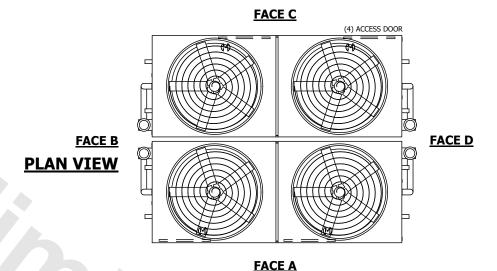

## NOTES:

- 1. (M)- FAN MOTOR LOCATION
- 2. HEAVIEST SECTION IS UPPER SECTION
- 3. MPT DENOTES MALE PIPE THREAD
  FPT DENOTES FEMALE PIPE THREAD
  BFW DENOTES BEVELED FOR WELDING
  GVD DENOTES GROOVED
  FLG DENOTES FLANGE
  PE DENOTES PLAIN END
- 4. +UNIT WEIGHT DOES NOT INCLUDE ACCESSORIES (SEE ACCESSORY DRAWINGS)
- 5. MAKE-UP WATER PRESSURE 20 psi MIN [137 kPa], 50 psi MAX [344 kPa]
- 6. \*-APPROXIMATE DIMENSIONS DO NOT USE FOR PRE-FABRICATION OF CONNECTING PIPING
- 7. 3/4" [19mm] DIA. MOUNTING HOLES. REFER TO RECOMMENDED STEEL SUPPORT DRAWING.
- 8. DIMENSIONS LISTED AS FOLLOWS: ENGLISH FT-IN METRIC [mm]