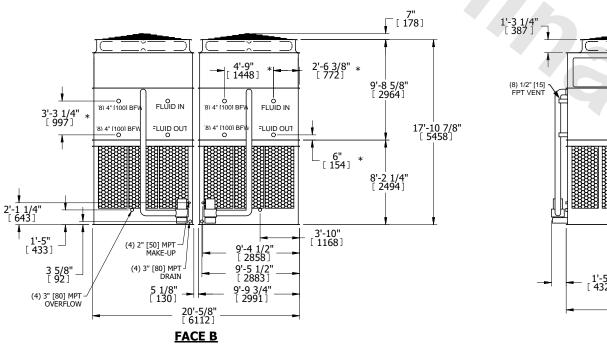

## NOTES:

- 1. (M)- FAN MOTOR LOCATION
- 2. HEAVIEST SECTION IS UPPER SECTION
- 3. MPT DENOTES MALE PIPE THREAD
  FPT DENOTES FEMALE PIPE THREAD
  BFW DENOTES BEVELED FOR WELDING
  GVD DENOTES GROOVED
  FLG DENOTES FLANGE
  PE DENOTES PLAIN END
- 4. +UNIT WEIGHT DOES NOT INCLUDE ACCESSORIES (SEE ACCESSORY DRAWINGS)
- 5. MAKE-UP WATER PRESSURE 20 psi MIN [137 kPa], 50 psi MAX [344 kPa]
- 6. \*-APPROXIMATE DIMENSIONS DO NOT USE FOR PRE-FABRICATION OF CONNECTING PIPING
- 7. 3/4" [19mm] DIA. MOUNTING HOLES. REFER TO RECOMMENDED STEEL SUPPORT DRAWING.
- 8. DIMENSIONS LISTED AS FOLLOWS: ENGLISH FT-IN METRIC [mm]