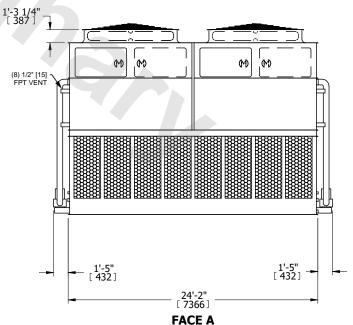

## NOTES:

- 1. (M)- FAN MOTOR LOCATION
- 2. HEAVIEST SECTION IS UPPER SECTION
- 3. MPT DENOTES MALE PIPE THREAD
  FPT DENOTES FEMALE PIPE THREAD
  BFW DENOTES BEVELED FOR WELDING
  GVD DENOTES GROOVED
  FLG DENOTES FLANGE
  PE DENOTES PLAIN END
- 4. +UNIT WEIGHT DOES NOT INCLUDE ACCESSORIES (SEE ACCESSORY DRAWINGS)
- 5. MAKE-UP WATER PRESSURE 20 psi MIN [137 kPa], 50 psi MAX [344 kPa]
- 6. \*-APPROXIMATE DIMENSIONS DO NOT USE FOR PRE-FABRICATION OF CONNECTING PIPING
- 7. 3/4" [19mm] DIA. MOUNTING HOLES. REFER TO RECOMMENDED STEEL SUPPORT DRAWING.
- 8. DIMENSIONS LISTED AS FOLLOWS: ENGLISH FT-IN METRIC [mm]