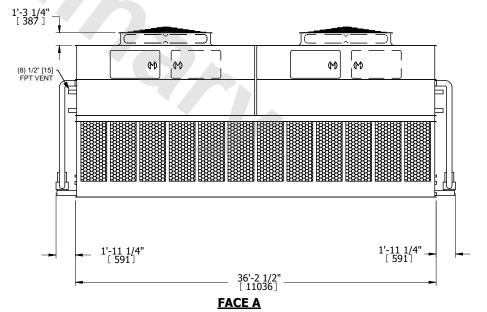

## NOTES:

**SHIPPING** 

WEIGHT

- 1. (M)- FAN MOTOR LOCATION
- 2. HÉAVIEST SECTION IS UPPER SECTION
- 3. MPT DENOTES MALE PIPE THREAD
  FPT DENOTES FEMALE PIPE THREAD
  BFW DENOTES BEVELED FOR WELDING
  GVD DENOTES GROOVED
  FLG DENOTES FLANGE
  PE DENOTES PLAIN END
- 4. +UNIT WEIGHT DOES NOT INCLUDE ACCESSORIES (SEE ACCESSORY DRAWINGS)
- 5. MAKE-UP WATER PRESSURE 20 psi MIN [137 kPa], 50 psi MAX [344 kPa]
- 6. \*-APPROXIMATE DIMENSIONS DO NOT USE FOR PRE-FABRICATION OF CONNECTING PIPING
- 7. 3/4" [19mm] DIA. MOUNTING HOLES. REFER TO RECOMMENDED STEEL SUPPORT DRAWING.
- 8. DIMENSIONS LISTED AS FOLLOWS: ENGLISH FT-IN METRIC [mm]