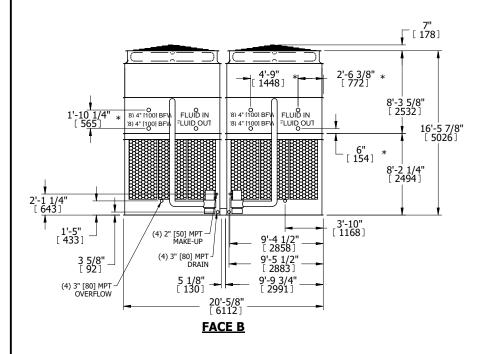

## NOTES:

**SHIPPING** 

WEIGHT

- 1. (M)- FAN MOTOR LOCATION
- 2. HÉAVIEST SECTION IS UPPER SECTION
- 3. MPT DENOTES MALE PIPE THREAD
  FPT DENOTES FEMALE PIPE THREAD
  BFW DENOTES BEVELED FOR WELDING
  GVD DENOTES GROOVED
  FLG DENOTES FLANGE
  PE DENOTES PLAIN END
- 4. +UNIT WEIGHT DOES NOT INCLUDE ACCESSORIES (SEE ACCESSORY DRAWINGS)
- 5. MAKE-UP WATER PRESSURE 20 psi MIN [137 kPa], 50 psi MAX [344 kPa]
- 6. \*-APPROXIMATE DIMENSIONS DO NOT USE FOR PRE-FABRICATION OF CONNECTING PIPING
- 7. 3/4" [19mm] DIA. MOUNTING HOLES. REFER TO RECOMMENDED STEEL SUPPORT DRAWING.
- 8. DIMENSIONS LISTED AS FOLLOWS: ENGLISH FT-IN METRIC [mm]

85440 lbs+ [38755] kg+

OPERATING

WEIGHT

130880 lbs+ [59370] kg+

17540 lbs+ [7960] kg+

NO. OF SHIPPING SECTIONS