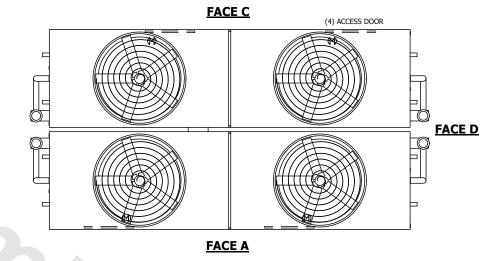

## NOTES:

**SHIPPING** 

WEIGHT

- 1. (M)- FAN MOTOR LOCATION
- 2. HÉAVIEST SECTION IS UPPER SECTION
- 3. MPT DENOTES MALE PIPE THREAD
  FPT DENOTES FEMALE PIPE THREAD
  BFW DENOTES BEVELED FOR WELDING
  GVD DENOTES GROOVED
  FLG DENOTES FLANGE
  PE DENOTES PLAIN END
- 4. +UNIT WEIGHT DOES NOT INCLUDE ACCESSORIES (SEE ACCESSORY DRAWINGS)
- 5. MAKE-UP WATER PRESSURE 20 psi MIN [137 kPa], 50 psi MAX [344 kPa]
- 6. \*-APPROXIMATE DIMENSIONS DO NOT USE FOR PRE-FABRICATION OF CONNECTING PIPING
- 7. 3/4" [19mm] DIA. MOUNTING HOLES. REFER TO RECOMMENDED STEEL SUPPORT DRAWING.
- 8. DIMENSIONS LISTED AS FOLLOWS: ENGLISH FT-IN METRIC [mm]