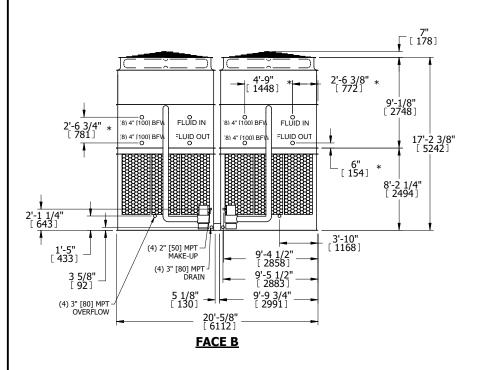

## NOTES:

**SHIPPING** 

WEIGHT

- 1. (M)- FAN MOTOR LOCATION
- 2. HEAVIEST SECTION IS UPPER SECTION
- 3. MPT DENOTES MALE PIPE THREAD FPT DENOTES FEMALE PIPE THREAD BFW DENOTES BEVELED FOR WELDING **GVD DENOTES GROOVED** FLG DENOTES FLANGE PE DENOTES PLAIN END
- 4. +UNIT WEIGHT DOES NOT INCLUDE ACCESSORIES (SEE ACCESSORY DRAWINGS)
- 5. MAKE-UP WATER PRESSURE 20 psi MIN [137 kPa], 50 psi MAX [344 kPa]
- 6. \*-APPROXIMATE DIMENSIONS DO NOT USE FOR PRE-FABRICATION OF CONNECTING
- 7. 3/4" [19mm] DIA. MOUNTING HOLES. REFER TO RECOMMENDED STEEL SUPPORT DRAWING.
- 8. DIMENSIONS LISTED AS FOLLOWS: **ENGLISH FT-IN** METRIC [mm]