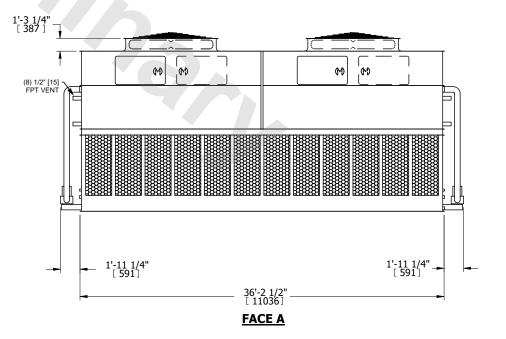

## NOTES:

**SHIPPING** 

WEIGHT

- 1. (M)- FAN MOTOR LOCATION
- 2. HEAVIEST SECTION IS UPPER SECTION
- 3. MPT DENOTES MALE PIPE THREAD FPT DENOTES FEMALE PIPE THREAD BFW DENOTES BEVELED FOR WELDING **GVD DENOTES GROOVED** FLG DENOTES FLANGE PE DENOTES PLAIN END
- 4. +UNIT WEIGHT DOES NOT INCLUDE ACCESSORIES (SEE ACCESSORY DRAWINGS)
- 5. MAKE-UP WATER PRESSURE 20 psi MIN [137 kPa], 50 psi MAX [344 kPa]
- 6. \*-APPROXIMATE DIMENSIONS DO NOT USE FOR PRE-FABRICATION OF CONNECTING
- 7. 3/4" [19mm] DIA. MOUNTING HOLES. REFER TO RECOMMENDED STEEL SUPPORT DRAWING.
- 8. DIMENSIONS LISTED AS FOLLOWS: **ENGLISH FT-IN** METRIC [mm]