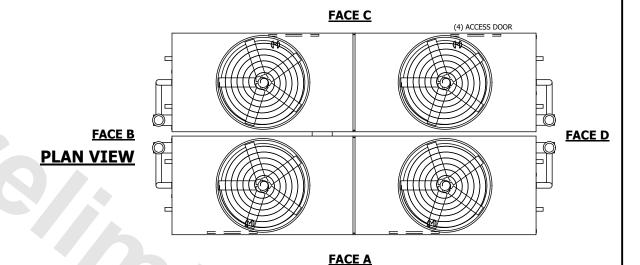

## NOTES:

**SHIPPING** 

WEIGHT

- 1. (M)- FAN MOTOR LOCATION
- 2. HEAVIEST SECTION IS UPPER SECTION
- 3. MPT DENOTES MALE PIPE THREAD FPT DENOTES FEMALE PIPE THREAD BFW DENOTES BEVELED FOR WELDING **GVD DENOTES GROOVED** FLG DENOTES FLANGE PE DENOTES PLAIN END
- 4. +UNIT WEIGHT DOES NOT INCLUDE ACCESSORIES (SEE ACCESSORY DRAWINGS)
- 5. MAKE-UP WATER PRESSURE 20 psi MIN [137 kPa], 50 psi MAX [344 kPa]
- 6. \*-APPROXIMATE DIMENSIONS DO NOT USE FOR PRE-FABRICATION OF CONNECTING
- 7. 3/4" [19mm] DIA. MOUNTING HOLES. REFER TO RECOMMENDED STEEL SUPPORT DRAWING.
- 8. DIMENSIONS LISTED AS FOLLOWS: **ENGLISH FT-IN** METRIC [mm]