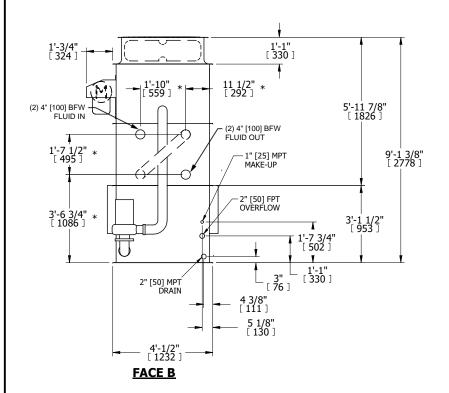

## NOTES:

- 1. (M)- FAN MOTOR LOCATION
- 2. HÉAVIEST SECTION IS UPPER SECTION
- 3. MPT DENOTES MALE PIPE THREAD
  FPT DENOTES FEMALE PIPE THREAD
  BFW DENOTES BEVELED FOR WELDING
  GVD DENOTES GROOVED
  FLG DENOTES FLANGE
  PE DENOTES PLAIN END
- 4. +UNIT WEIGHT DOES NOT INCLUDE ACCESSORIES (SEE ACCESSORY DRAWINGS)
- 5. MAKE-UP WATER PRESSURE 20 psi MIN [137 kPa], 50 psi MAX [344 kPa]
- 6. \*-APPROXIMATE DIMENSIONS DO NOT USE FOR PRE-FABRICATION OF CONNECTING PIPING
- 7. SERIES FLOW PIPING AND AUX. CROSSOVER DRAIN BY OTHERS.
- 8. 3/4" [19MM] DIA. MOUNTING HOLES. REFER TO RECOMMENDED STEEL SUPPORT DRAWING.
- 9. DIMENSIONS LISTED AS FOLLOWS: ENGLISH FT-IN [METRIC] MM

## FACE C

FACE B
PLAN VIEW

**FACE A** 

OPERATING WEIGHT

8740 lbs+ [3965] kg+

HEAVIEST SECTION WEIGHT 5020 lbs+ [2280] kg+

NO. OF SHIPPING SECTIONS

DRAWN BY: