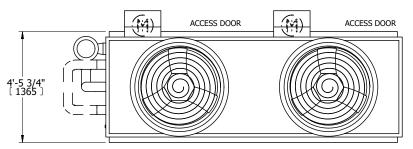

**FACE D** 

## NOTES:

- 1. (M)- FAN MOTOR LOCATION
- 2. HÉAVIEST SECTION IS UPPER SECTION
- 3. MPT DENOTES MALE PIPE THREAD
  FPT DENOTES FEMALE PIPE THREAD
  BFW DENOTES BEVELED FOR WELDING
  GVD DENOTES GROOVED
  FLG DENOTES FLANGE
  PE DENOTES PLAIN END
- 4. +UNIT WEIGHT DOES NOT INCLUDE ACCESSORIES (SEE ACCESSORY DRAWINGS)
- 5. MAKE-UP WATER PRESSURE 20 psi MIN [137 kPa], 50 psi MAX [344 kPa]
- 6. \*-APPROXIMATE DIMENSIONS DO NOT USE FOR PRE-FABRICATION OF CONNECTING PIPING
- 7. SERIES FLOW PIPING AND AUX. CROSSOVER DRAIN BY OTHERS.
- 8. 3/4" [19MM] DIA. MOUNTING HOLES. REFER TO RECOMMENDED STEEL SUPPORT DRAWING.
- 9. DIMENSIONS LISTED AS FOLLOWS: ENGLISH FT-IN [METRIC] MM

## FACE C

FACE B
PLAN VIEW

**FACE A** 

OPERATING WEIGHT

8740 lbs+ [3965] kg+

HEAVIEST SECTION WEIGHT 5020 lbs+ [2280] kg+

NO. OF SHIPPING SECTIONS

DRAWN BY: