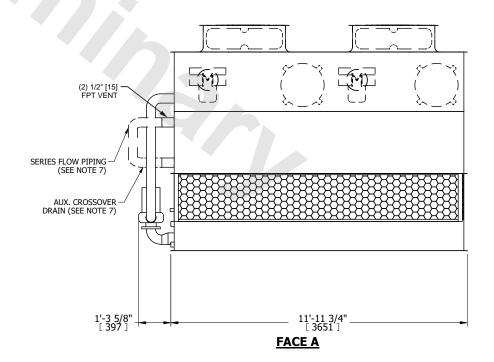

## NOTES:

- 1. (M)- FAN MOTOR LOCATION
- 2. HÉAVIEST SECTION IS UPPER SECTION
- 3. MPT DENOTES MALE PIPE THREAD
  FPT DENOTES FEMALE PIPE THREAD
  BFW DENOTES BEVELED FOR WELDING
  GVD DENOTES GROOVED
  FLG DENOTES FLANGE
  PE DENOTES PLAIN END
- 4. +UNIT WEIGHT DOES NOT INCLUDE ACCESSORIES (SEE ACCESSORY DRAWINGS)
- 5. MAKE-UP WATER PRESSURE 20 psi MIN [137 kPa], 50 psi MAX [344 kPa]
- 6. \*-APPROXIMATE DIMENSIONS DO NOT USE FOR PRE-FABRICATION OF CONNECTING PIPING
- 7. SERIES FLOW PIPING AND AUX. CROSSOVER DRAIN BY OTHERS.
- 8. 3/4" [19MM] DIA. MOUNTING HOLES. REFER TO RECOMMENDED STEEL SUPPORT DRAWING.
- 9. DIMENSIONS LISTED AS FOLLOWS: ENGLISH FT-IN [METRIC] MM

## FACE C

FACE B
PLAN VIEW

**FACE A** 

OPERATING WEIGHT

8740 lbs+ [3965] kg+

HEAVIEST SECTION WEIGHT 5020 lbs+ [2280] kg+

NO. OF SHIPPING SECTIONS

DRAWN BY: