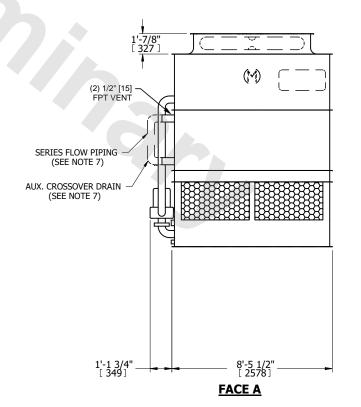

## NOTES:

- 1. (M) FAN MOTOR LOCATION
- 2. HÉAVIEST SECTION IS UPPER SECTION
- 3. MPT DENOTES MALE PIPE THREAD FPT DENOTES FEMALE PIPE THREAD BFW DENOTES BEVELED FOR WELDING **GVD DENOTES GROOVED** FLG DENOTES FLANGE PE DENOTES PLAIN END
- 4. + UNIT WEIGHT DOES NOT INCLUDE ACCESSORIES (SEE SEPARATE DRAWINGS FOR ACCESSORIES)
- 5. MAKE-UP WATER PRESSURE 20 psi MIN [137 kPa], 50 psi MAX [344 kPa]
- 6. \* APPROXIMATE DIMENSIONS DO NOT USE FOR PRE-FABRICATION OF CONNECTING
- 7. SERIES FLOW PIPING AND AUX. CROSSOVER **DRAIN BY OTHERS**
- 8. 3/4" [19MM] DIA. MOUNTING HOLES. REFER TO RECOMMENDED STEEL SUPPORT DRAWING.
- 9. DIMENSIONS LISTED AS FOLLOWS:

**ENGLISH FT-IN** METRIC [mm]

**FACE A** 