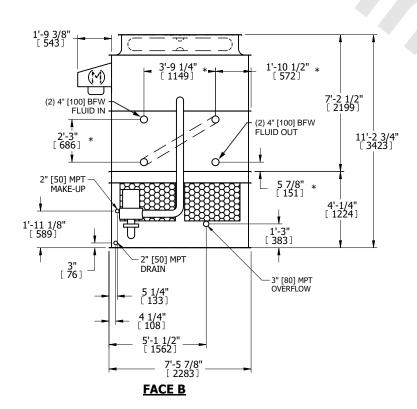

## NOTES:

- 1. (M) FAN MOTOR LOCATION
- 2. HÉAVIEST SECTION IS UPPER SECTION
- 3. MPT DENOTES MALE PIPE THREAD FPT DENOTES FEMALE PIPE THREAD BFW DENOTES BEVELED FOR WELDING **GVD DENOTES GROOVED** FLG DENOTES FLANGE PE DENOTES PLAIN END
- 4. + UNIT WEIGHT DOES NOT INCLUDE ACCESSORIES (SEE SEPARATE DRAWINGS FOR ACCESSORIES)
- 5. MAKE-UP WATER PRESSURE 20 psi MIN [137 kPa], 50 psi MAX [344 kPa]
- 6. \* APPROXIMATE DIMENSIONS DO NOT USE FOR PRE-FABRICATION OF CONNECTING
- 7. SERIES FLOW PIPING AND AUX. CROSSOVER **DRAIN BY OTHERS**
- 8. 3/4" [19MM] DIA. MOUNTING HOLES. REFER TO RECOMMENDED STEEL SUPPORT DRAWING.
- 9. DIMENSIONS LISTED AS FOLLOWS:

**ENGLISH FT-IN** METRIC [mm]

**FACE A** 