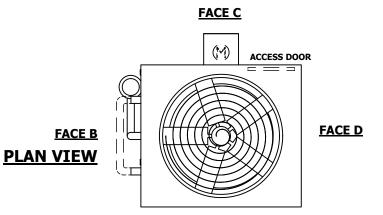

## NOTES:

- 1. (M) FAN MOTOR LOCATION
- 2. HÉAVIEST SECTION IS UPPER SECTION
- 3. MPT DENOTES MALE PIPE THREAD FPT DENOTES FEMALE PIPE THREAD BFW DENOTES BEVELED FOR WELDING **GVD DENOTES GROOVED** FLG DENOTES FLANGE PE DENOTES PLAIN END
- 4. + UNIT WEIGHT DOES NOT INCLUDE ACCESSORIES (SEE SEPARATE DRAWINGS FOR ACCESSORIES)
- 5. MAKE-UP WATER PRESSURE 20 psi MIN [137 kPa], 50 psi MAX [344 kPa]
- 6. \* APPROXIMATE DIMENSIONS DO NOT USE FOR PRE-FABRICATION OF CONNECTING
- 7. SERIES FLOW PIPING AND AUX. CROSSOVER **DRAIN BY OTHERS**
- 8. 3/4" [19MM] DIA. MOUNTING HOLES. REFER TO RECOMMENDED STEEL SUPPORT DRAWING.
- 9. DIMENSIONS LISTED AS FOLLOWS: