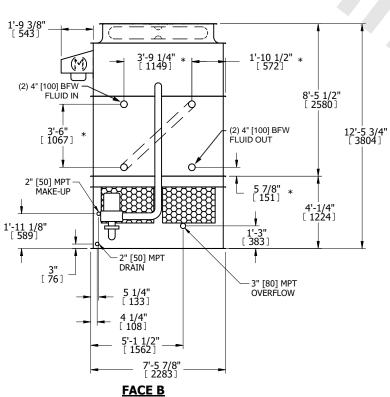

## NOTES:

- 1. (M) FAN MOTOR LOCATION
- 2. HÉAVIEST SECTION IS UPPER SECTION
- 3. MPT DENOTES MALE PIPE THREAD FPT DENOTES FEMALE PIPE THREAD BFW DENOTES BEVELED FOR WELDING **GVD DENOTES GROOVED** FLG DENOTES FLANGE PE DENOTES PLAIN END
- 4. + UNIT WEIGHT DOES NOT INCLUDE ACCESSORIES (SEE SEPARATE DRAWINGS FOR ACCESSORIES)
- 5. MAKE-UP WATER PRESSURE
- 20 psi MIN [137 kPa], 50 psi MAX [344 kPa] 6. \* APPROXIMATE DIMENSIONS DO NOT USE FOR PRE-FABRICATION OF CONNECTING
- 7. SERIES FLOW PIPING AND AUX. CROSSOVER **DRAIN BY OTHERS**
- 8. 3/4" [19MM] DIA. MOUNTING HOLES. REFER TO RECOMMENDED STEEL SUPPORT DRAWING.
- 9. DIMENSIONS LISTED AS FOLLOWS:

**ENGLISH FT-IN** METRIC [mm]

NO. OF SHIPPING SECTIONS

DRAWN BY: JLG

**SHIPPING** 

WEIGHT