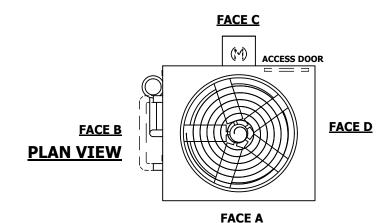

## NOTES:

- 1. (M) FAN MOTOR LOCATION
- 2. HÉAVIEST SECTION IS UPPER SECTION
- 3. MPT DENOTES MALE PIPE THREAD FPT DENOTES FEMALE PIPE THREAD BFW DENOTES BEVELED FOR WELDING **GVD DENOTES GROOVED** FLG DENOTES FLANGE PE DENOTES PLAIN END
- 4. + UNIT WEIGHT DOES NOT INCLUDE ACCESSORIES (SEE SEPARATE DRAWINGS FOR ACCESSORIES)
- 5. MAKE-UP WATER PRESSURE
- 20 psi MIN [137 kPa], 50 psi MAX [344 kPa] 6. \* APPROXIMATE DIMENSIONS DO NOT USE FOR PRE-FABRICATION OF CONNECTING
- 7. SERIES FLOW PIPING AND AUX. CROSSOVER **DRAIN BY OTHERS**
- 8. 3/4" [19MM] DIA. MOUNTING HOLES. REFER TO RECOMMENDED STEEL SUPPORT DRAWING.
- 9. DIMENSIONS LISTED AS FOLLOWS: