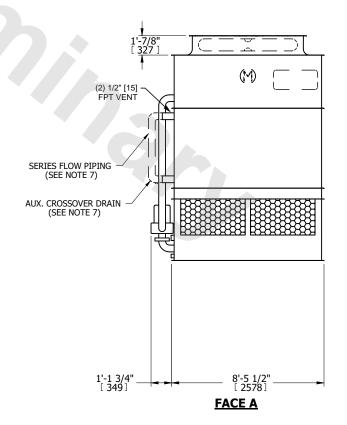

## NOTES:

- 1. (M) FAN MOTOR LOCATION
- 2. HÉAVIEST SECTION IS UPPER SECTION
- 3. MPT DENOTES MALE PIPE THREAD FPT DENOTES FEMALE PIPE THREAD BFW DENOTES BEVELED FOR WELDING **GVD DENOTES GROOVED** FLG DENOTES FLANGE PE DENOTES PLAIN END
- 4. + UNIT WEIGHT DOES NOT INCLUDE ACCESSORIES (SEE SEPARATE DRAWINGS FOR ACCESSORIES)
- 5. MAKE-UP WATER PRESSURE
- 20 psi MIN [137 kPa], 50 psi MAX [344 kPa] 6. \* APPROXIMATE DIMENSIONS DO NOT USE FOR PRE-FABRICATION OF CONNECTING
- 7. SERIES FLOW PIPING AND AUX. CROSSOVER **DRAIN BY OTHERS**
- 8. 3/4" [19MM] DIA. MOUNTING HOLES. REFER TO RECOMMENDED STEEL SUPPORT DRAWING.
- 9. DIMENSIONS LISTED AS FOLLOWS:

**ENGLISH FT-IN** METRIC [mm]

NO. OF SHIPPING SECTIONS

DRAWN BY: JLG

**SHIPPING** 

WEIGHT