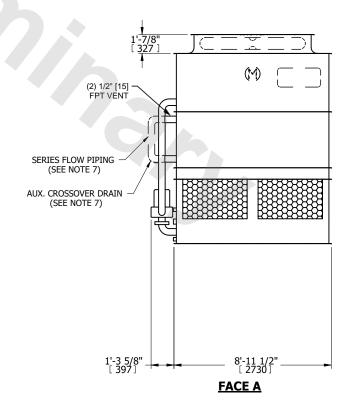

## NOTES:

- 1. (M) FAN MOTOR LOCATION
- 2. HÉAVIEST SECTION IS UPPER SECTION
- 3. MPT DENOTES MALE PIPE THREAD FPT DENOTES FEMALE PIPE THREAD BFW DENOTES BEVELED FOR WELDING **GVD DENOTES GROOVED** FLG DENOTES FLANGE PE DENOTES PLAIN END
- 4. + UNIT WEIGHT DOES NOT INCLUDE ACCESSORIES (SEE SEPARATE DRAWINGS FOR ACCESSORIES)
- 5. MAKE-UP WATER PRESSURE 20 psi MIN [137 kPa], 50 psi MAX [344 kPa]
- 6. \* APPROXIMATE DIMENSIONS DO NOT USE FOR PRE-FABRICATION OF CONNECTING
- 7. SERIES FLOW PIPING AND AUX. CROSSOVER **DRAIN BY OTHERS**
- 8. 3/4" [19MM] DIA. MOUNTING HOLES. REFER TO RECOMMENDED STEEL SUPPORT DRAWING.
- 9. DIMENSIONS LISTED AS FOLLOWS:

**ENGLISH FT-IN** METRIC [mm]