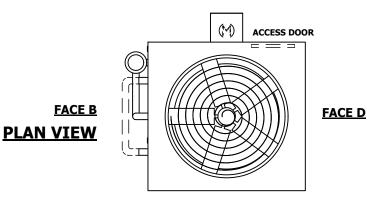

## NOTES:

- 1. (M) FAN MOTOR LOCATION
- 2. HÉAVIEST SECTION IS UPPER SECTION
- 3. MPT DENOTES MALE PIPE THREAD FPT DENOTES FEMALE PIPE THREAD BFW DENOTES BEVELED FOR WELDING **GVD DENOTES GROOVED** FLG DENOTES FLANGE PE DENOTES PLAIN END
- 4. + UNIT WEIGHT DOES NOT INCLUDE ACCESSORIES (SEE SEPARATE DRAWINGS FOR ACCESSORIES)
- 5. MAKE-UP WATER PRESSURE 20 psi MIN [137 kPa], 50 psi MAX [344 kPa]
- 6. \* APPROXIMATE DIMENSIONS DO NOT USE FOR PRE-FABRICATION OF CONNECTING
- 7. SERIES FLOW PIPING AND AUX. CROSSOVER **DRAIN BY OTHERS**
- 8. 3/4" [19MM] DIA. MOUNTING HOLES. REFER TO RECOMMENDED STEEL SUPPORT DRAWING.
- 9. DIMENSIONS LISTED AS FOLLOWS: