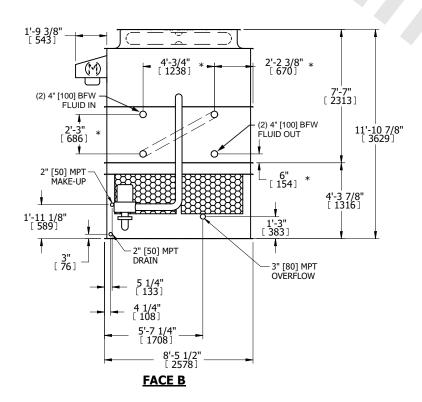

## NOTES:

- 1. (M) FAN MOTOR LOCATION
- 2. HÉAVIEST SECTION IS UPPER SECTION
- 3. MPT DENOTES MALE PIPE THREAD FPT DENOTES FEMALE PIPE THREAD BFW DENOTES BEVELED FOR WELDING **GVD DENOTES GROOVED** FLG DENOTES FLANGE PE DENOTES PLAIN END
- 4. + UNIT WEIGHT DOES NOT INCLUDE ACCESSORIES (SEE SEPARATE DRAWINGS FOR ACCESSORIES)
- 5. MAKE-UP WATER PRESSURE 20 psi MIN [137 kPa], 50 psi MAX [344 kPa]
- 6. \* APPROXIMATE DIMENSIONS DO NOT USE FOR PRE-FABRICATION OF CONNECTING
- 7. SERIES FLOW PIPING AND AUX. CROSSOVER **DRAIN BY OTHERS**
- 8. 3/4" [19MM] DIA. MOUNTING HOLES. REFER TO RECOMMENDED STEEL SUPPORT DRAWING.
- 9. DIMENSIONS LISTED AS FOLLOWS:

**ENGLISH FT-IN** METRIC [mm]