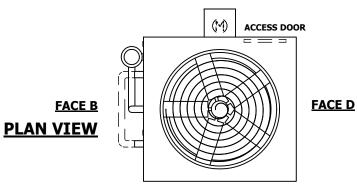

## NOTES:

- 1. (M) FAN MOTOR LOCATION
- 2. HÉAVIEST SECTION IS UPPER SECTION
- 3. MPT DENOTES MALE PIPE THREAD FPT DENOTES FEMALE PIPE THREAD BFW DENOTES BEVELED FOR WELDING **GVD DENOTES GROOVED** FLG DENOTES FLANGE PE DENOTES PLAIN END
- 4. + UNIT WEIGHT DOES NOT INCLUDE ACCESSORIES (SEE SEPARATE DRAWINGS FOR ACCESSORIES)
- 5. MAKE-UP WATER PRESSURE 20 psi MIN [137 kPa], 50 psi MAX [344 kPa]
- 6. \* APPROXIMATE DIMENSIONS DO NOT USE FOR PRE-FABRICATION OF CONNECTING
- 7. SERIES FLOW PIPING AND AUX. CROSSOVER **DRAIN BY OTHERS**
- 8. 3/4" [19MM] DIA. MOUNTING HOLES. REFER TO RECOMMENDED STEEL SUPPORT DRAWING.
- 9. DIMENSIONS LISTED AS FOLLOWS:

## **FACE C**

**FACE A** 

**SHIPPING** WEIGHT

12790 lbs+ [5805] kg+

OPERATING WEIGHT

17610 lbs+ [7990] kg+

HEAVIEST SECTION WEIGHT

11350 lbs+ [5150] kg+