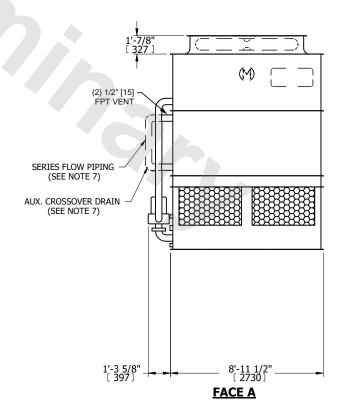

## NOTES:

- 1. (M) FAN MOTOR LOCATION
- 2. HÉAVIEST SECTION IS UPPER SECTION
- 3. MPT DENOTES MALE PIPE THREAD FPT DENOTES FEMALE PIPE THREAD BFW DENOTES BEVELED FOR WELDING **GVD DENOTES GROOVED** FLG DENOTES FLANGE PE DENOTES PLAIN END
- 4. + UNIT WEIGHT DOES NOT INCLUDE ACCESSORIES (SEE SEPARATE DRAWINGS FOR ACCESSORIES)
- 5. MAKE-UP WATER PRESSURE 20 psi MIN [137 kPa], 50 psi MAX [344 kPa]
- 6. \* APPROXIMATE DIMENSIONS DO NOT USE FOR PRE-FABRICATION OF CONNECTING
- 7. SERIES FLOW PIPING AND AUX. CROSSOVER **DRAIN BY OTHERS**
- 8. 3/4" [19MM] DIA. MOUNTING HOLES. REFER TO RECOMMENDED STEEL SUPPORT DRAWING.
- 9. DIMENSIONS LISTED AS FOLLOWS: