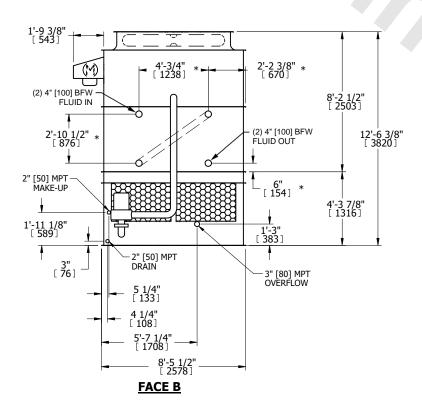

## NOTES:

- 1. (M) FAN MOTOR LOCATION
- 2. HÉAVIEST SECTION IS UPPER SECTION
- 3. MPT DENOTES MALE PIPE THREAD FPT DENOTES FEMALE PIPE THREAD BFW DENOTES BEVELED FOR WELDING **GVD DENOTES GROOVED** FLG DENOTES FLANGE PE DENOTES PLAIN END
- 4. + UNIT WEIGHT DOES NOT INCLUDE ACCESSORIES (SEE SEPARATE DRAWINGS FOR ACCESSORIES)
- 5. MAKE-UP WATER PRESSURE 20 psi MIN [137 kPa], 50 psi MAX [344 kPa]
- 6. \* APPROXIMATE DIMENSIONS DO NOT USE FOR PRE-FABRICATION OF CONNECTING
- 7. SERIES FLOW PIPING AND AUX. CROSSOVER **DRAIN BY OTHERS**
- 8. 3/4" [19MM] DIA. MOUNTING HOLES. REFER TO RECOMMENDED STEEL SUPPORT DRAWING.
- 9. DIMENSIONS LISTED AS FOLLOWS: