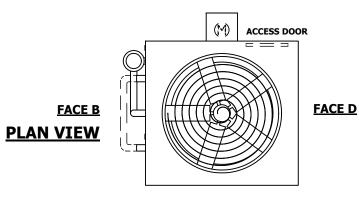

## NOTES:

- 1. (M) FAN MOTOR LOCATION
- 2. HÉAVIEST SECTION IS UPPER SECTION
- 3. MPT DENOTES MALE PIPE THREAD FPT DENOTES FEMALE PIPE THREAD BFW DENOTES BEVELED FOR WELDING **GVD DENOTES GROOVED** FLG DENOTES FLANGE PE DENOTES PLAIN END
- 4. + UNIT WEIGHT DOES NOT INCLUDE ACCESSORIES (SEE SEPARATE DRAWINGS FOR ACCESSORIES)
- 5. MAKE-UP WATER PRESSURE 20 psi MIN [137 kPa], 50 psi MAX [344 kPa]
- 6. \* APPROXIMATE DIMENSIONS DO NOT USE FOR PRE-FABRICATION OF CONNECTING
- 7. SERIES FLOW PIPING AND AUX. CROSSOVER **DRAIN BY OTHERS**
- 8. 3/4" [19MM] DIA. MOUNTING HOLES. REFER TO RECOMMENDED STEEL SUPPORT DRAWING.
- 9. DIMENSIONS LISTED AS FOLLOWS:

**ENGLISH FT-IN** METRIC [mm]

**FACE A** 

**FACE C** 

**SHIPPING** WEIGHT

12930 lbs+ [5865] kg+

OPERATING WEIGHT

17750 lbs+ [8055] kg+

HEAVIEST SECTION WEIGHT