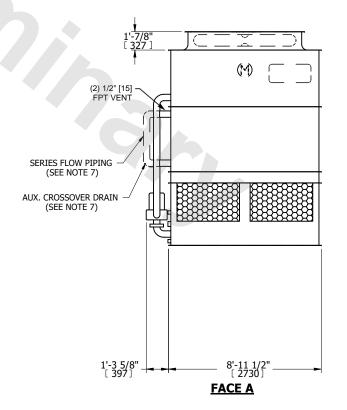

## NOTES:

- 1. (M) FAN MOTOR LOCATION
- 2. HÉAVIEST SECTION IS UPPER SECTION
- 3. MPT DENOTES MALE PIPE THREAD FPT DENOTES FEMALE PIPE THREAD BFW DENOTES BEVELED FOR WELDING **GVD DENOTES GROOVED** FLG DENOTES FLANGE PE DENOTES PLAIN END
- 4. + UNIT WEIGHT DOES NOT INCLUDE ACCESSORIES (SEE SEPARATE DRAWINGS FOR ACCESSORIES)
- 5. MAKE-UP WATER PRESSURE 20 psi MIN [137 kPa], 50 psi MAX [344 kPa]
- 6. \* APPROXIMATE DIMENSIONS DO NOT USE FOR PRE-FABRICATION OF CONNECTING
- 7. SERIES FLOW PIPING AND AUX. CROSSOVER **DRAIN BY OTHERS**
- 8. 3/4" [19MM] DIA. MOUNTING HOLES. REFER TO RECOMMENDED STEEL SUPPORT DRAWING.
- 9. DIMENSIONS LISTED AS FOLLOWS:

**ENGLISH FT-IN** METRIC [mm]

**FACE A** 

**FACE C** 

**SHIPPING** WEIGHT

12930 lbs+ [5865] kg+

OPERATING WEIGHT

17750 lbs+ [8055] kg+

HEAVIEST SECTION WEIGHT

11490 lbs+ [5215] kg+

NO. OF SHIPPING SECTIONS

DRAWN BY: JLG