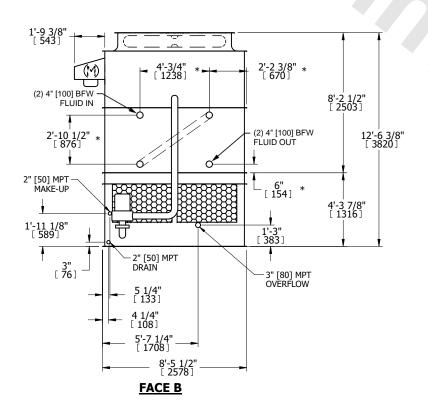

## NOTES:

- 1. (M) FAN MOTOR LOCATION
- 2. HÉAVIEST SECTION IS UPPER SECTION
- 3. MPT DENOTES MALE PIPE THREAD FPT DENOTES FEMALE PIPE THREAD BFW DENOTES BEVELED FOR WELDING **GVD DENOTES GROOVED** FLG DENOTES FLANGE PE DENOTES PLAIN END
- 4. + UNIT WEIGHT DOES NOT INCLUDE ACCESSORIES (SEE SEPARATE DRAWINGS FOR ACCESSORIES)
- 5. MAKE-UP WATER PRESSURE 20 psi MIN [137 kPa], 50 psi MAX [344 kPa]
- 6. \* APPROXIMATE DIMENSIONS DO NOT USE FOR PRE-FABRICATION OF CONNECTING
- 7. SERIES FLOW PIPING AND AUX. CROSSOVER **DRAIN BY OTHERS**
- 8. 3/4" [19MM] DIA. MOUNTING HOLES. REFER TO RECOMMENDED STEEL SUPPORT DRAWING.
- 9. DIMENSIONS LISTED AS FOLLOWS:

**ENGLISH FT-IN** METRIC [mm]

**FACE A** 

**FACE C** 

**SHIPPING** WEIGHT

12930 lbs+ [5865] kg+

OPERATING WEIGHT

17750 lbs+ [8055] kg+

HEAVIEST SECTION WEIGHT

11490 lbs+ [5215] kg+

NO. OF SHIPPING SECTIONS

DRAWN BY: JLG