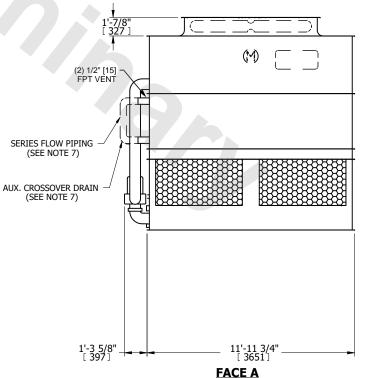

## NOTES:

- 1. (M) FAN MOTOR LOCATION
- 2. HÉAVIEST SECTION IS UPPER SECTION
- 3. MPT DENOTES MALE PIPE THREAD FPT DENOTES FEMALE PIPE THREAD BFW DENOTES BEVELED FOR WELDING **GVD DENOTES GROOVED** FLG DENOTES FLANGE PE DENOTES PLAIN END
- 4. + UNIT WEIGHT DOES NOT INCLUDE ACCESSORIES (SEE SEPARATE DRAWINGS FOR ACCESSORIES)
- 5. MAKE-UP WATER PRESSURE 20 psi MIN [137 kPa], 50 psi MAX [344 kPa]
- 6. \* APPROXIMATE DIMENSIONS DO NOT USE FOR PRE-FABRICATION OF CONNECTING
- 7. SERIES FLOW PIPING AND AUX. CROSSOVER **DRAIN BY OTHERS**
- 8. 3/4" [19MM] DIA. MOUNTING HOLES. REFER TO RECOMMENDED STEEL SUPPORT DRAWING.
- 9. DIMENSIONS LISTED AS FOLLOWS:

**ENGLISH FT-IN** METRIC [mm]

**FACE A** 