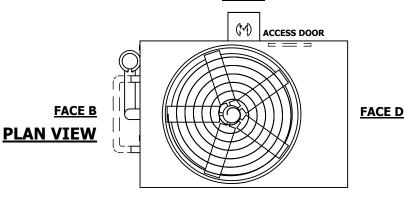

## NOTES:

- 1. (M) FAN MOTOR LOCATION
- 2. HÉAVIEST SECTION IS UPPER SECTION
- 3. MPT DENOTES MALE PIPE THREAD FPT DENOTES FEMALE PIPE THREAD BFW DENOTES BEVELED FOR WELDING **GVD DENOTES GROOVED** FLG DENOTES FLANGE PE DENOTES PLAIN END
- 4. + UNIT WEIGHT DOES NOT INCLUDE ACCESSORIES (SEE SEPARATE DRAWINGS FOR ACCESSORIES)
- 5. MAKE-UP WATER PRESSURE 20 psi MIN [137 kPa], 50 psi MAX [344 kPa]
- 6. \* APPROXIMATE DIMENSIONS DO NOT USE FOR PRE-FABRICATION OF CONNECTING
- 7. SERIES FLOW PIPING AND AUX. CROSSOVER **DRAIN BY OTHERS**
- 8. 3/4" [19MM] DIA. MOUNTING HOLES. REFER TO RECOMMENDED STEEL SUPPORT DRAWING.
- 9. DIMENSIONS LISTED AS FOLLOWS:

**ENGLISH FT-IN** METRIC [mm]

**FACE A** 