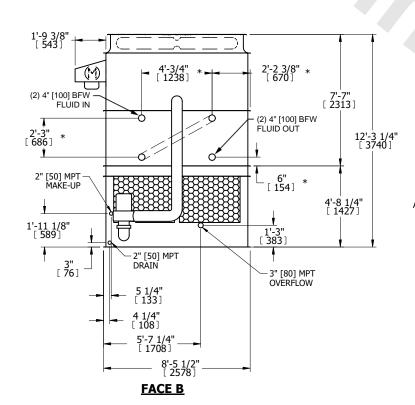

## NOTES:

- 1. (M) FAN MOTOR LOCATION
- 2. HÉAVIEST SECTION IS UPPER SECTION
- 3. MPT DENOTES MALE PIPE THREAD FPT DENOTES FEMALE PIPE THREAD BFW DENOTES BEVELED FOR WELDING **GVD DENOTES GROOVED** FLG DENOTES FLANGE PE DENOTES PLAIN END
- 4. + UNIT WEIGHT DOES NOT INCLUDE ACCESSORIES (SEE SEPARATE DRAWINGS FOR ACCESSORIES)
- 5. MAKE-UP WATER PRESSURE 20 psi MIN [137 kPa], 50 psi MAX [344 kPa]
- 6. \* APPROXIMATE DIMENSIONS DO NOT USE FOR PRE-FABRICATION OF CONNECTING
- 7. SERIES FLOW PIPING AND AUX. CROSSOVER **DRAIN BY OTHERS**
- 8. 3/4" [19MM] DIA. MOUNTING HOLES. REFER TO RECOMMENDED STEEL SUPPORT DRAWING.
- 9. DIMENSIONS LISTED AS FOLLOWS:

**ENGLISH FT-IN** METRIC [mm]

**FACE A** 