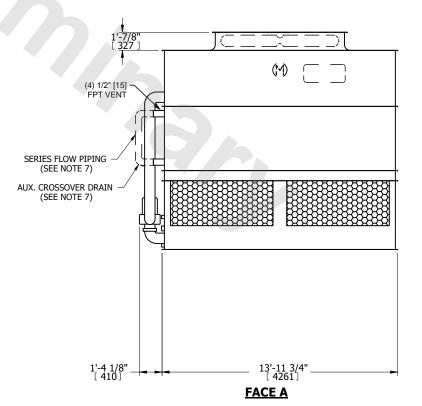

## NOTES:

- 1. (M) FAN MOTOR LOCATION
- 2. HÉAVIEST SECTION IS UPPER SECTION
- 3. MPT DENOTES MALE PIPE THREAD FPT DENOTES FEMALE PIPE THREAD BFW DENOTES BEVELED FOR WELDING **GVD DENOTES GROOVED** FLG DENOTES FLANGE PE DENOTES PLAIN END
- 4. + UNIT WEIGHT DOES NOT INCLUDE ACCESSORIES (SEE SEPARATE DRAWINGS FOR ACCESSORIES)
- 5. MAKE-UP WATER PRESSURE 20 psi MIN [137 kPa], 50 psi MAX [344 kPa]
- 6. \* APPROXIMATE DIMENSIONS DO NOT USE FOR PRE-FABRICATION OF CONNECTING
- 7. SERIES FLOW PIPING AND AUX. CROSSOVER **DRAIN BY OTHERS**
- 8. 3/4" [19MM] DIA. MOUNTING HOLES. REFER TO RECOMMENDED STEEL SUPPORT DRAWING.
- 9. DIMENSIONS LISTED AS FOLLOWS:

**ENGLISH FT-IN** METRIC [mm]

**FACE C** 

NO. OF SHIPPING SECTIONS