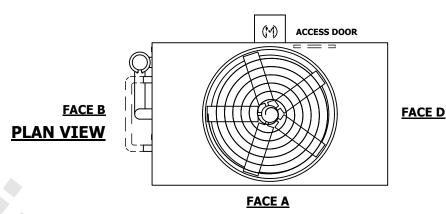

## NOTES:

- 1. (M) FAN MOTOR LOCATION
- 2. HÉAVIEST SECTION IS UPPER SECTION
- 3. MPT DENOTES MALE PIPE THREAD FPT DENOTES FEMALE PIPE THREAD BFW DENOTES BEVELED FOR WELDING **GVD DENOTES GROOVED** FLG DENOTES FLANGE PE DENOTES PLAIN END
- 4. + UNIT WEIGHT DOES NOT INCLUDE ACCESSORIES (SEE SEPARATE DRAWINGS FOR ACCESSORIES)
- 5. MAKE-UP WATER PRESSURE 20 psi MIN [137 kPa], 50 psi MAX [344 kPa]
- 6. \* APPROXIMATE DIMENSIONS DO NOT USE FOR PRE-FABRICATION OF CONNECTING
- 7. SERIES FLOW PIPING AND AUX. CROSSOVER **DRAIN BY OTHERS**
- 8. 3/4" [19MM] DIA. MOUNTING HOLES. REFER TO RECOMMENDED STEEL SUPPORT DRAWING.
- 9. DIMENSIONS LISTED AS FOLLOWS:

**ENGLISH FT-IN** METRIC [mm]

**FACE C** 

NO. OF SHIPPING SECTIONS