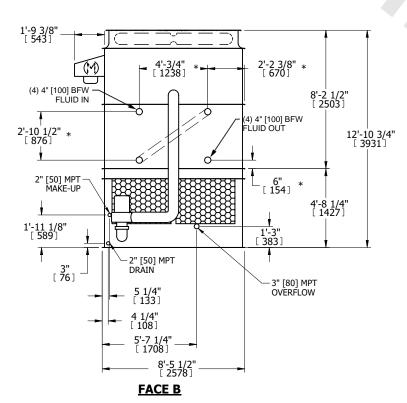

## NOTES:

- 1. (M) FAN MOTOR LOCATION
- 2. HÉAVIEST SECTION IS UPPER SECTION
- 3. MPT DENOTES MALE PIPE THREAD FPT DENOTES FEMALE PIPE THREAD BFW DENOTES BEVELED FOR WELDING **GVD DENOTES GROOVED** FLG DENOTES FLANGE PE DENOTES PLAIN END
- 4. + UNIT WEIGHT DOES NOT INCLUDE ACCESSORIES (SEE SEPARATE DRAWINGS FOR ACCESSORIES)
- 5. MAKE-UP WATER PRESSURE 20 psi MIN [137 kPa], 50 psi MAX [344 kPa]
- 6. \* APPROXIMATE DIMENSIONS DO NOT USE FOR PRE-FABRICATION OF CONNECTING
- 7. SERIES FLOW PIPING AND AUX. CROSSOVER **DRAIN BY OTHERS**
- 8. 3/4" [19MM] DIA. MOUNTING HOLES. REFER TO RECOMMENDED STEEL SUPPORT DRAWING.
- 9. DIMENSIONS LISTED AS FOLLOWS:

**ENGLISH FT-IN** METRIC [mm]

**FACE C** 

NO. OF SHIPPING SECTIONS