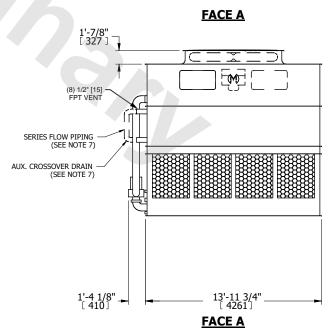

## NOTES:

- 1. (M)- FAN MOTOR LOCATION
- 2. HEAVIEST SECTION IS UPPER SECTION
- 3. MPT DENOTES MALE PIPE THREAD FPT DENOTES FEMALE PIPE THREAD BFW DENOTES BEVELED FOR WELDING **GVD DENOTES GROOVED** FLG DENOTES FLANGE PE DENOTES PLAIN END
- 4. +UNIT WEIGHT DOES NOT INCLUDE ACCESSORIES (SEE ACCESSORY DRAWINGS)
- 5. MAKE-UP WATER PRESSURE 20 psi MIN [137 kPa], 50 psi MAX [344 kPa] 6. \*-APPROXIMATE DIMENSIONS DO NOT USE
- FOR PRE-FABRICATION OF CONNECTING
- 7. SERIES FLOW PIPING AND AUX. CROSSOVER DRAIN BY OTHERS.
- 8. 3/4" [19MM] DIA. MOUNTING HOLES. REFER TO RECOMMENDED STEEL SUPPORT DRAWING.
- 9. DIMENSIONS LISTED AS FOLLOWS: **ENGLISH FT-IN** METRIC [mm]