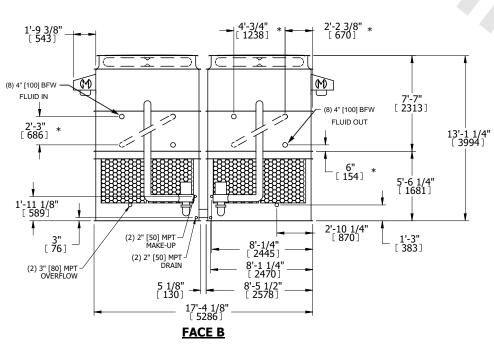

## NOTES:

- 1. (M)- FAN MOTOR LOCATION
- 2. HEAVIEST SECTION IS UPPER SECTION
- 3. MPT DENOTES MALE PIPE THREAD FPT DENOTES FEMALE PIPE THREAD BFW DENOTES BEVELED FOR WELDING **GVD DENOTES GROOVED** FLG DENOTES FLANGE PE DENOTES PLAIN END
- 4. +UNIT WEIGHT DOES NOT INCLUDE ACCESSORIES (SEE ACCESSORY DRAWINGS)
- 5. MAKE-UP WATER PRESSURE 20 psi MIN [137 kPa], 50 psi MAX [344 kPa] 6. \*-APPROXIMATE DIMENSIONS DO NOT USE
- FOR PRE-FABRICATION OF CONNECTING
- 7. SERIES FLOW PIPING AND AUX. CROSSOVER DRAIN BY OTHERS.
- 8. 3/4" [19MM] DIA. MOUNTING HOLES. REFER TO RECOMMENDED STEEL SUPPORT DRAWING.
- 9. DIMENSIONS LISTED AS FOLLOWS: **ENGLISH FT-IN** METRIC [mm]