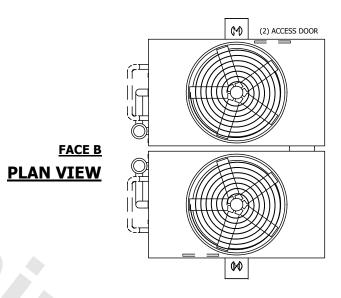

## NOTES:

- 1. (M)- FAN MOTOR LOCATION
- 2. HEAVIEST SECTION IS UPPER SECTION
- 3. MPT DENOTES MALE PIPE THREAD FPT DENOTES FEMALE PIPE THREAD BFW DENOTES BEVELED FOR WELDING **GVD DENOTES GROOVED** FLG DENOTES FLANGE PE DENOTES PLAIN END
- 4. +UNIT WEIGHT DOES NOT INCLUDE ACCESSORIES (SEE ACCESSORY DRAWINGS)
- 5. MAKE-UP WATER PRESSURE 20 psi MIN [137 kPa], 50 psi MAX [344 kPa] 6. \*-APPROXIMATE DIMENSIONS DO NOT USE
- FOR PRE-FABRICATION OF CONNECTING
- 7. SERIES FLOW PIPING AND AUX. CROSSOVER DRAIN BY OTHERS.
- 8. 3/4" [19MM] DIA. MOUNTING HOLES. REFER TO RECOMMENDED STEEL SUPPORT DRAWING.
- 9. DIMENSIONS LISTED AS FOLLOWS: **ENGLISH FT-IN** METRIC [mm]