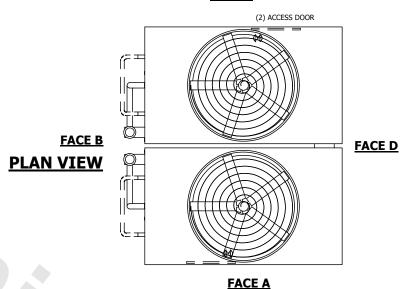

## NOTES:

- 1. (M)- FAN MOTOR LOCATION
- 2. HÉAVIEST SECTION IS UPPER SECTION
- 3. MPT DENOTES MALE PIPE THREAD FPT DENOTES FEMALE PIPE THREAD BFW DENOTES BEVELED FOR WELDING GVD DENOTES GROOVED FLG DENOTES FLANGE PE DENOTES PLAIN END
- 4. +UNIT WEIGHT DOES NOT INCLUDE ACCESSORIES (SEE ACCESSORY DRAWINGS)
- 5. MAKE-UP WATER PRESSURE 20 psi MIN [137 kPa], 50 psi MAX [344 kPa] 6. \*-APPROXIMATE DIMENSIONS DO NOT USE
- \*-APPROXIMATE DIMENSIONS DO NOT USE FOR PRE-FABRICATION OF CONNECTING PIPING
- 7. SERIES FLOW PIPING AND AUX. CROSSOVER DRAIN BY OTHERS.
- 8. 3/4" [19mm] DIA. MOUNTING HOLES. REFER TO RECOMMENDED STEEL SUPPORT DRAWING.
- 9. DIMENSIONS LISTED AS FOLLOWS: ENGLISH FT-IN METRIC [mm]