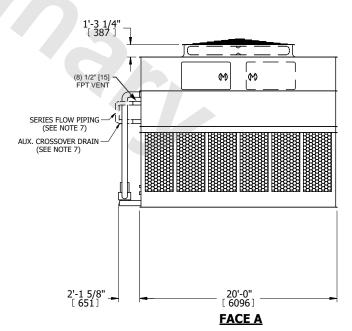

## NOTES:

- 1. (M)- FAN MOTOR LOCATION
- 2. HÉAVIEST SECTION IS UPPER SECTION
- 3. MPT DENOTES MALE PIPE THREAD FPT DENOTES FEMALE PIPE THREAD BFW DENOTES BEVELED FOR WELDING GVD DENOTES GROOVED FLG DENOTES FLANGE PE DENOTES PLAIN END
- 4. +UNIT WEIGHT DOES NOT INCLUDE ACCESSORIES (SEE ACCESSORY DRAWINGS)
- 5. MAKE-UP WATER PRESSURE 20 psi MIN [137 kPa], 50 psi MAX [344 kPa] 6. \*-APPROXIMATE DIMENSIONS DO NOT USE
- \*-APPROXIMATE DIMENSIONS DO NOT USE FOR PRE-FABRICATION OF CONNECTING PIPING
- 7. SERIES FLOW PIPING AND AUX. CROSSOVER DRAIN BY OTHERS.
- 8. 3/4" [19mm] DIA. MOUNTING HOLES. REFER TO RECOMMENDED STEEL SUPPORT DRAWING.
- 9. DIMENSIONS LISTED AS FOLLOWS: ENGLISH FT-IN METRIC [mm]