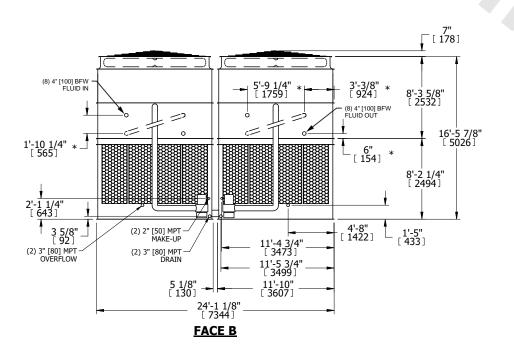

## NOTES:

- 1. (M)- FAN MOTOR LOCATION
- 2. HÉAVIEST SECTION IS UPPER SECTION
- 3. MPT DENOTES MALE PIPE THREAD FPT DENOTES FEMALE PIPE THREAD BFW DENOTES BEVELED FOR WELDING GVD DENOTES GROOVED FLG DENOTES FLANGE PE DENOTES PLAIN END
- 4. +UNIT WEIGHT DOES NOT INCLUDE ACCESSORIES (SEE ACCESSORY DRAWINGS)
- 5. MAKE-UP WATER PRESSURE 20 psi MIN [137 kPa], 50 psi MAX [344 kPa] 6. \*-APPROXIMATE DIMENSIONS DO NOT USE
- \*-APPROXIMATE DIMENSIONS DO NOT USE FOR PRE-FABRICATION OF CONNECTING PIPING
- 7. SERIES FLOW PIPING AND AUX. CROSSOVER DRAIN BY OTHERS.
- 8. 3/4" [19mm] DIA. MOUNTING HOLES. REFER TO RECOMMENDED STEEL SUPPORT DRAWING.
- 9. DIMENSIONS LISTED AS FOLLOWS: ENGLISH FT-IN METRIC [mm]