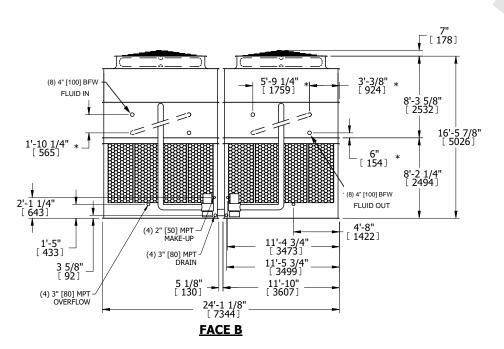

## NOTES:

- 1. (M)- FAN MOTOR LOCATION
- 2. HEAVIEST SECTION IS UPPER SECTION
- 3. MPT DENOTES MALE PIPE THREAD
  FPT DENOTES FEMALE PIPE THREAD
  BFW DENOTES BEVELED FOR WELDING
  GVD DENOTES GROOVED
  FLG DENOTES FLANGE
  PE DENOTES PLAIN END
- 4. +UNIT WEIGHT DOES NOT INCLUDE ACCESSORIES (SEE ACCESSORY DRAWINGS)
- 5. MAKE-UP WATER PRESSURE 20 psi MIN [137 kPa], 50 psi MAX [344 kPa]
- 6. \*-APPROXIMATE DIMENSIONS DO NOT USE FOR PRE-FABRICATION OF CONNECTING PIPING
- SERIES FLOW PIPING AND AUX. CROSSOVER DRAIN BY OTHERS.
- 8. 3/4" [19MM] DIA. MOUNTING HOLES. REFER TO RECOMMENDED STEEL SUPPORT DRAWING.
- 9. DIMENSIONS LISTED AS FOLLOWS: ENGLISH FT-IN METRIC [MM]

FACE A

SHIPPING WEIGHT 68140 lbs+ [30910] kg+

OPERATING WEIGHT

102640 lbs+ [46560] kg+

HEAVIEST SECTION WEIGHT

**FACE B** 

**PLAN VIEW** 

14240 lbs+ [6460] kg+