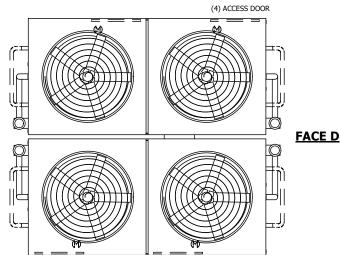

## NOTES:

- 1. (M)- FAN MOTOR LOCATION
- 2. HEAVIEST SECTION IS UPPER SECTION
- 3. MPT DENOTES MALE PIPE THREAD
  FPT DENOTES FEMALE PIPE THREAD
  BFW DENOTES BEVELED FOR WELDING
  GVD DENOTES GROOVED
  FLG DENOTES FLANGE
  PE DENOTES PLAIN END
- 4. +UNIT WEIGHT DOES NOT INCLUDE ACCESSORIES (SEE ACCESSORY DRAWINGS)
- 5. MAKE-UP WATER PRESSURE 20 psi MIN [137 kPa], 50 psi MAX [344 kPa]
- 6. \*-APPROXIMATE DIMENSIONS DO NOT USE FOR PRE-FABRICATION OF CONNECTING PIPING
- SERIES FLOW PIPING AND AUX. CROSSOVER DRAIN BY OTHERS.
- 8. 3/4" [19MM] DIA. MOUNTING HOLES. REFER TO RECOMMENDED STEEL SUPPORT DRAWING.
- 9. DIMENSIONS LISTED AS FOLLOWS: ENGLISH FT-IN METRIC [MM]