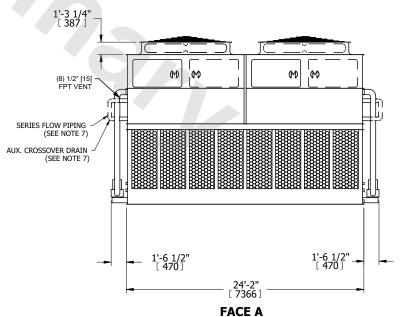

## NOTES:

- 1. (M)- FAN MOTOR LOCATION
- 2. HEAVIEST SECTION IS UPPER SECTION
- 3. MPT DENOTES MALE PIPE THREAD
  FPT DENOTES FEMALE PIPE THREAD
  BFW DENOTES BEVELED FOR WELDING
  GVD DENOTES GROOVED
  FLG DENOTES FLANGE
  PE DENOTES PLAIN END
- 4. +UNIT WEIGHT DOES NOT INCLUDE ACCESSORIES (SEE ACCESSORY DRAWINGS)
- 5. MAKE-UP WATER PRESSURE 20 psi MIN [137 kPa], 50 psi MAX [344 kPa]
- 6. \*-APPROXIMATE DIMENSIONS DO NOT USE FOR PRE-FABRICATION OF CONNECTING PIPING
- SERIES FLOW PIPING AND AUX. CROSSOVER DRAIN BY OTHERS.
- 8. 3/4" [19MM] DIA. MOUNTING HOLES. REFER TO RECOMMENDED STEEL SUPPORT DRAWING.
- 9. DIMENSIONS LISTED AS FOLLOWS: ENGLISH FT-IN METRIC [MM]

FACE A

SHIPPING WEIGHT 68140 lbs+ [30910] kg+

OPERATING WEIGHT

102640 lbs+ [46560] kg+

HEAVIEST SECTION WEIGHT

**FACE B** 

**PLAN VIEW** 

14240 lbs+ [6460] kg+