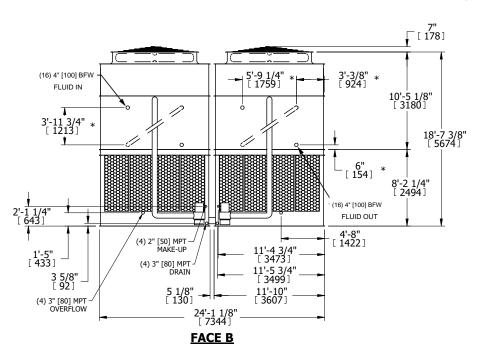

## NOTES:

- 1. (M)- FAN MOTOR LOCATION
- 2. HEAVIEST SECTION IS UPPER SECTION
- 3. MPT DENOTES MALE PIPE THREAD FPT DENOTES FEMALE PIPE THREAD BFW DENOTES BEVELED FOR WELDING GVD DENOTES GROOVED FLG DENOTES FLANGE PE DENOTES PLAIN END
- 4. +UNIT WEIGHT DOES NOT INCLUDE ACCESSORIES (SEE ACCESSORY DRAWINGS)
- 5. MAKE-UP WATÈR PRESSURE 20 psi MIN [137 kPa], 50 psi MAX [344 kPa] 6. \*-APPROXIMATE DIMENSIONS DO NOT USE
- 6. \*-APPROXIMATE DIMENSIONS DO NOT ÚSE FOR PRE-FABRICATION OF CONNECTING PIPING
- SERIES FLOW PIPING AND AUX. CROSSOVER DRAIN BY OTHERS.
- 8. 3/4" [19MM] DIA. MOUNTING HOLES. REFER TO RECOMMENDED STEEL SUPPORT DRAWING.
- 9. DIMENSIONS LISTED AS FOLLOWS: ENGLISH FT-IN METRIC [MM]