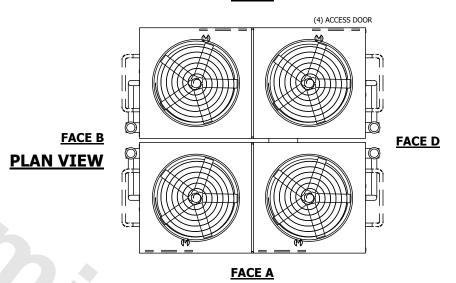

E NTS

EVAPCO, INC. Evapeo

DWG. # WB3242412-DRD-SF REV. SERIAL # DATE 9/12/2025

## NOTES:

- 1. (M)- FAN MOTOR LOCATION
- 2. HEAVIEST SECTION IS UPPER SECTION
- 3. MPT DENOTES MALE PIPE THREAD FPT DENOTES FEMALE PIPE THREAD BFW DENOTES BEVELED FOR WELDING GVD DENOTES GROOVED FLG DENOTES FLANGE PE DENOTES PLAIN END
- 4. +UNIT WEIGHT DOES NOT INCLUDE ACCESSORIES (SEE ACCESSORY DRAWINGS)
- 5. MAKE-UP WATÈR PRESSURE 20 psi MIN [137 kPa], 50 psi MAX [344 kPa] 6. \*-APPROXIMATE DIMENSIONS DO NOT USE
- 6. \*-APPROXIMATE DIMENSIONS DO NOT ÚSE FOR PRE-FABRICATION OF CONNECTING PIPING
- SERIES FLOW PIPING AND AUX. CROSSOVER DRAIN BY OTHERS.
- 8. 3/4" [19MM] DIA. MOUNTING HOLES. REFER TO RECOMMENDED STEEL SUPPORT DRAWING.
- 9. DIMENSIONS LISTED AS FOLLOWS: ENGLISH FT-IN METRIC [MM]

## **FACE C**







NO. OF SHIPPING SECTIONS

DRAWN BY: JLG

**SHIPPING** 

WEIGHT