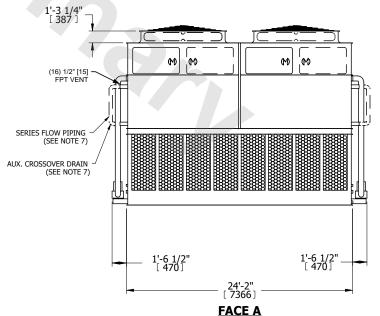

## NOTES:

- 1. (M)- FAN MOTOR LOCATION
- 2. HEAVIEST SECTION IS UPPER SECTION
- 3. MPT DENOTES MALE PIPE THREAD FPT DENOTES FEMALE PIPE THREAD BFW DENOTES BEVELED FOR WELDING GVD DENOTES GROOVED FLG DENOTES FLANGE PE DENOTES PLAIN END
- 4. +UNIT WEIGHT DOES NOT INCLUDE ACCESSORIES (SEE ACCESSORY DRAWINGS)
- 5. MAKE-UP WATÈR PRESSURE 20 psi MIN [137 kPa], 50 psi MAX [344 kPa] 6. \*-APPROXIMATE DIMENSIONS DO NOT USE
- 6. \*-APPROXIMATE DIMENSIONS DO NOT ÚSE FOR PRE-FABRICATION OF CONNECTING PIPING
- SERIES FLOW PIPING AND AUX. CROSSOVER DRAIN BY OTHERS.
- 8. 3/4" [19MM] DIA. MOUNTING HOLES. REFER TO RECOMMENDED STEEL SUPPORT DRAWING.
- 9. DIMENSIONS LISTED AS FOLLOWS: ENGLISH FT-IN METRIC [MM]