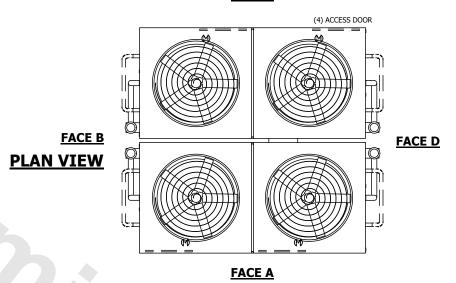

## NOTES:

- 1. (M)- FAN MOTOR LOCATION
- 2. HEAVIEST SECTION IS UPPER SECTION
- 3. MPT DENOTES MALE PIPE THREAD FPT DENOTES FEMALE PIPE THREAD BFW DENOTES BEVELED FOR WELDING GVD DENOTES GROOVED FLG DENOTES FLANGE PE DENOTES PLAIN END
- 4. +UNIT WEIGHT DOES NOT INCLUDE ACCESSORIES (SEE ACCESSORY DRAWINGS)
- 5. MAKE-UP WATÈR PRESSURE 20 psi MIN [137 kPa], 50 psi MAX [344 kPa] 6. \*-APPROXIMATE DIMENSIONS DO NOT USE
- 6. \*-APPROXIMATE DIMENSIONS DO NOT USE FOR PRE-FABRICATION OF CONNECTING PIPING
- SERIES FLOW PIPING AND AUX. CROSSOVER DRAIN BY OTHERS.
- 8. 3/4" [19MM] DIA. MOUNTING HOLES. REFER TO RECOMMENDED STEEL SUPPORT DRAWING.
- 9. DIMENSIONS LISTED AS FOLLOWS: ENGLISH FT-IN METRIC [MM]

## **FACE C**

SHIPPING 106420 lbs+ [48275] kg+ WEIGHT

OPERATING WEIGHT

150680 lbs+ [68350] kg+

HEAVIEST SECTION WEIGHT

23810 lbs+ [10805] kg+

NO. OF SHIPPING SECTIONS

DRAWN BY: JLG