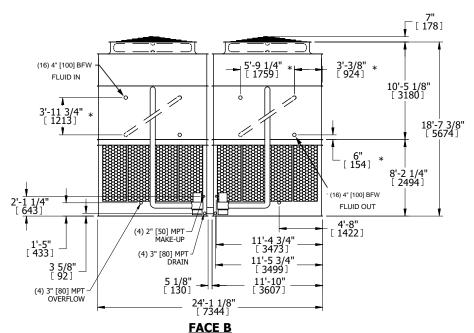

## NOTES:

- 1. (M)- FAN MOTOR LOCATION
- 2. HEAVIEST SECTION IS UPPER SECTION
- 3. MPT DENOTES MALE PIPE THREAD FPT DENOTES FEMALE PIPE THREAD BFW DENOTES BEVELED FOR WELDING GVD DENOTES GROOVED FLG DENOTES FLANGE PE DENOTES PLAIN END
- 4. +UNIT WEIGHT DOES NOT INCLUDE ACCESSORIES (SEE ACCESSORY DRAWINGS)
- 5. MAKE-UP WATÈR PRESSURE 20 psi MIN [137 kPa], 50 psi MAX [344 kPa] 6. \*-APPROXIMATE DIMENSIONS DO NOT USE
- 6. \*-APPROXIMATE DIMENSIONS DO NOT USE FOR PRE-FABRICATION OF CONNECTING PIPING
- SERIES FLOW PIPING AND AUX. CROSSOVER DRAIN BY OTHERS.
- 8. 3/4" [19MM] DIA. MOUNTING HOLES. REFER TO RECOMMENDED STEEL SUPPORT DRAWING.
- 9. DIMENSIONS LISTED AS FOLLOWS: ENGLISH FT-IN METRIC [MM]