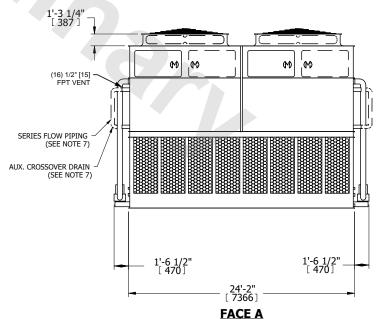

## NOTES:

- 1. (M)- FAN MOTOR LOCATION
- 2. HEAVIEST SECTION IS UPPER SECTION
- 3. MPT DENOTES MALE PIPE THREAD FPT DENOTES FEMALE PIPE THREAD BFW DENOTES BEVELED FOR WELDING GVD DENOTES GROOVED FLG DENOTES FLANGE PE DENOTES PLAIN END
- 4. +UNIT WEIGHT DOES NOT INCLUDE ACCESSORIES (SEE ACCESSORY DRAWINGS)
- 5. MAKE-UP WATÈR PRESSURE 20 psi MIN [137 kPa], 50 psi MAX [344 kPa] 6. \*-APPROXIMATE DIMENSIONS DO NOT USE
- 6. \*-APPROXIMATE DIMENSIONS DO NOT USE FOR PRE-FABRICATION OF CONNECTING PIPING
- SERIES FLOW PIPING AND AUX. CROSSOVER DRAIN BY OTHERS.
- 8. 3/4" [19MM] DIA. MOUNTING HOLES. REFER TO RECOMMENDED STEEL SUPPORT DRAWING.
- 9. DIMENSIONS LISTED AS FOLLOWS: ENGLISH FT-IN METRIC [MM]