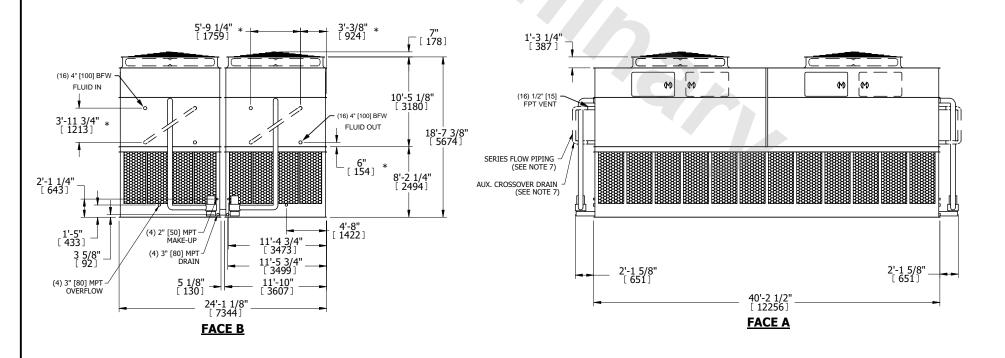

## NOTES:

**SHIPPING** 

WEIGHT

- 1. (M)- FAN MOTOR LOCATION
- 2. HEAVIEST SECTION IS UPPER SECTION
- 3. MPT DENOTES MALE PIPE THREAD FPT DENOTES FEMALE PIPE THREAD BFW DENOTES BEVELED FOR WELDING GVD DENOTES GROOVED FLG DENOTES FLANGE PE DENOTES PLAIN END
- 4. +UNIT WEIGHT DOES NOT INCLUDE ACCESSORIES (SEE ACCESSORY DRAWINGS)
- 5. MAKE-UP WATER PRESSURE 20 psi MIN [137 kPa], 50 psi MAX [344 kPa]
- 6. \*-APPROXIMATE DIMENSIONS DO NOT USE FOR PRE-FABRICATION OF CONNECTING PIPING
- 7. SERIES FLOW PIPING AND AUX. CROSSOVER DRAIN BY OTHERS.
- 8. 3/4" [19MM] DIA. MOUNTING HOLES. REFER TO RECOMMENDED STEEL SUPPORT DRAWING.
- 9. DIMENSIONS LISTED AS FOLLOWS: ENGLISH FT-IN METRIC [MM]