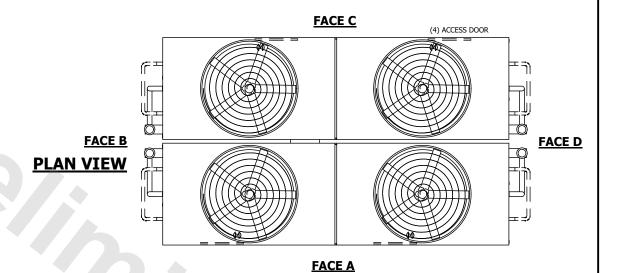

## NOTES:

**SHIPPING** 

WEIGHT

- 1. (M)- FAN MOTOR LOCATION
- 2. HEAVIEST SECTION IS UPPER SECTION
- 3. MPT DENOTES MALE PIPE THREAD FPT DENOTES FEMALE PIPE THREAD BFW DENOTES BEVELED FOR WELDING GVD DENOTES GROOVED FLG DENOTES FLANGE PE DENOTES PLAIN END
- 4. +UNIT WEIGHT DOES NOT INCLUDE ACCESSORIES (SEE ACCESSORY DRAWINGS)
- 5. MAKE-UP WATER PRESSURE 20 psi MIN [137 kPa], 50 psi MAX [344 kPa]
- 6. \*-APPROXIMATE DIMENSIONS DO NOT USE FOR PRE-FABRICATION OF CONNECTING PIPING
- 7. SERIES FLOW PIPING AND AUX. CROSSOVER DRAIN BY OTHERS.
- 8. 3/4" [19MM] DIA. MOUNTING HOLES. REFER TO RECOMMENDED STEEL SUPPORT DRAWING.
- 9. DIMENSIONS LISTED AS FOLLOWS: ENGLISH FT-IN METRIC [MM]