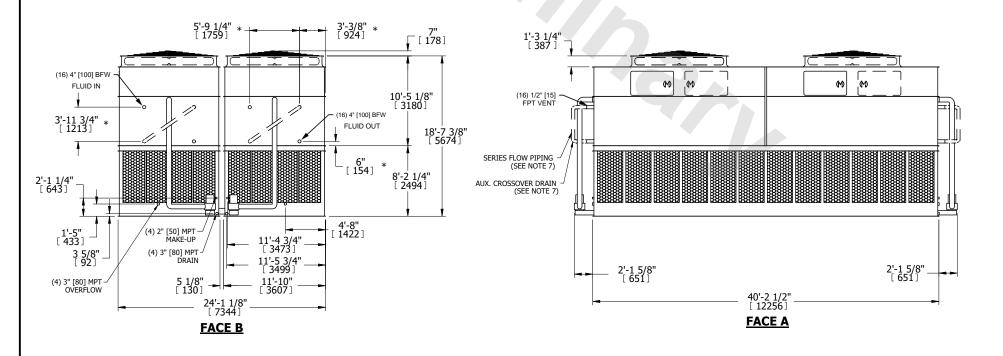

eco-ATWB 24-6P40-Z

NTS

OPERATING

WEIGHT

173340 lbs+ [78630] kg+

NOTES: 1. (M)- FAN MOTOR LOCATION

2. HEAVIEST SECTION IS UPPER SECTION

3. MPT DENOTES MALE PIPE THREAD FPT DENOTES FEMALE PIPE THREAD BFW DENOTES BEVELED FOR WELDING **GVD DENOTES GROOVED** FLG DENOTES FLANGE PE DENOTES PLAIN END

4. +UNIT WEIGHT DOES NOT INCLUDE ACCESSORIES (SEE ACCESSORY DRAWINGS)

5. MAKE-UP WATER PRESSURE 20 psi MIN [137 kPa], 50 psi MAX [344 kPa]

6. \*-APPROXIMATE DIMENSIONS DO NOT USE FOR PRE-FABRICATION OF CONNECTING

7. SERIES FLOW PIPING AND AUX. CROSSOVER DRAIN BY OTHERS.

8. 3/4" [19MM] DIA. MOUNTING HOLES. REFER TO RECOMMENDED STEEL SUPPORT DRAWING.

9. DIMENSIONS LISTED AS FOLLOWS: **ENGLISH FT-IN** METRIC [MM]

DWG. #

247760 lbs+ [112385] kg+

HEAVIEST SECTION

WEIGHT

38800 lbs+ [17600] kg+