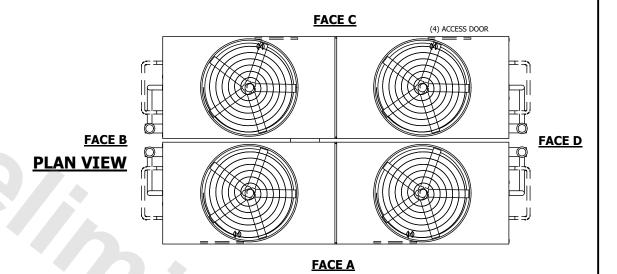

UNIT **CLOSED CIRCUIT COOLER** MODEL #

EVAPCO, INC. Evapco

REV. WB3244012-DRC-SF

DATE 9/11/2025 SERIAL #

DRAWN BY: JLG

NO. OF SHIPPING SECTIONS

**SHIPPING** 

WEIGHT

eco-ATWB 24-6P40-Z

NTS

OPERATING

WEIGHT

173340 lbs+ [78630] kg+

NOTES: 1. (M)- FAN MOTOR LOCATION

2. HEAVIEST SECTION IS UPPER SECTION

3. MPT DENOTES MALE PIPE THREAD FPT DENOTES FEMALE PIPE THREAD BFW DENOTES BEVELED FOR WELDING **GVD DENOTES GROOVED** FLG DENOTES FLANGE PE DENOTES PLAIN END