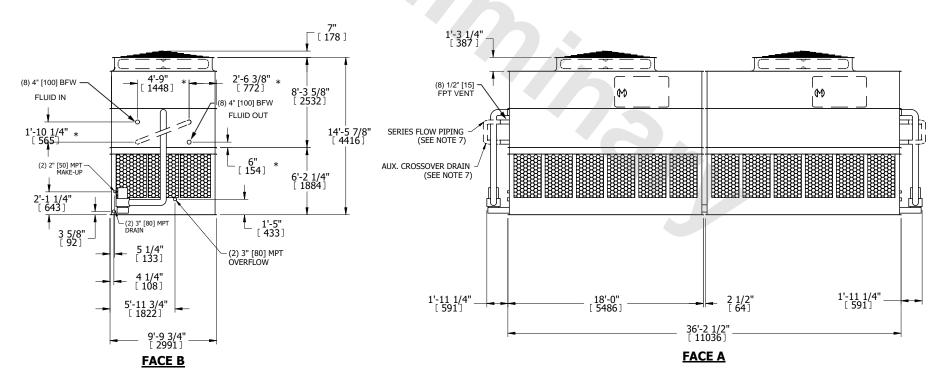

## NOTES:

**SHIPPING** 

WEIGHT

- 1. (M)- FAN MOTOR LOCATION
- 2. HEAVIEST SECTION IS UPPER SECTION
- 3. MPT DENOTES MALE PIPE THREAD
  FPT DENOTES FEMALE PIPE THREAD
  BFW DENOTES BEVELED FOR WELDING
  GVD DENOTES GROOVED
  FLG DENOTES FLANGE
  PE DENOTES PLAIN END
- 4. +UNIT WEIGHT DOES NOT INCLUDE ACCESSORIES (SEE ACCESSORY DRAWINGS)
- 5. MAKE-UP WATER PRESSURE 20 psi MIN [137 kPa], 50 psi MAX [344 kPa]
- 6. \*-APPROXIMATE DIMENSIONS DO NOT USE FOR PRE-FABRICATION OF CONNECTING PIPING
- SERIES FLOW PIPING AND AUX. CROSSOVER DRAIN BY OTHERS.
- 8. 3/4" [19mm] DIA. MOUNTING HOLES. REFER TO RECOMMENDED STEEL SUPPORT DRAWING.

**OPERATING** 

WEIGHT

64780 lbs+ [29385] kg+

42220 lbs+ [19155] kg+

9. DIMENSIONS LISTED AS FOLLOWS: ENGLISH FT-IN METRIC [mm]

HEAVIEST SECTION

WEIGHT

17460 lbs+ [7920] kg+