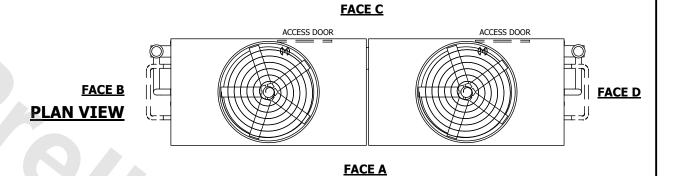

| JNIT   | CLOSED CIRCUIT COOLER |            |
|--------|-----------------------|------------|
| 10DEL# | eco-ATWB 10-3K36-7    | SCALE NITC |

DWG. # WB3TM3606-DRC-SF REV. SERIAL # DATE 8/3/2025

DRAWN BY:

NO. OF SHIPPING SECTIONS