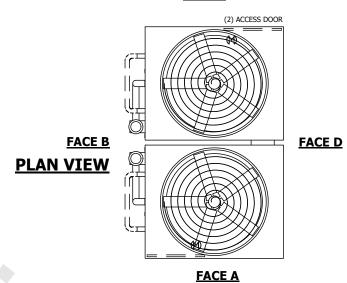

## NOTES:

- 1. (M)- FAN MOTOR LOCATION
- 2. HEAVIEST SECTION IS UPPER SECTION
- 3. MPT DENOTES MALE PIPE THREAD
  FPT DENOTES FEMALE PIPE THREAD
  BFW DENOTES BEVELED FOR WELDING
  GVD DENOTES GROOVED
  FLG DENOTES FLANGE
  PE DENOTES PLAIN END
- 4. +UNIT WEIGHT DOES NOT INCLUDE ACCESSORIES (SEE ACCESSORY DRAWINGS)
- 5. MAKE-UP WATER PRESSURE 20 psi MIN [137 kPa], 50 psi MAX [344 kPa]
- 6. \*-APPROXIMATE DIMENSIONS DO NOT USE FOR PRE-FABRICATION OF CONNECTING PIPING
- SERIES FLOW PIPING AND AUX. CROSSOVER DRAIN BY OTHERS.
- 8. 3/4" [19mm] DIA. MOUNTING HOLES. REFER TO RECOMMENDED STEEL SUPPORT DRAWING.
- 9. DIMENSIONS LISTED AS FOLLOWS: ENGLISH FT-IN METRIC [mm]