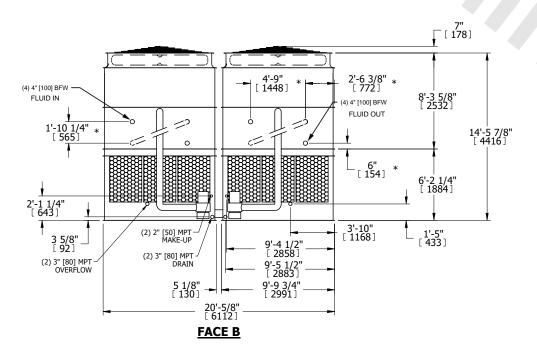

## NOTES:

- 1. (M)- FAN MOTOR LOCATION
- 2. HEAVIEST SECTION IS UPPER SECTION
- 3. MPT DENOTES MALE PIPE THREAD
  FPT DENOTES FEMALE PIPE THREAD
  BFW DENOTES BEVELED FOR WELDING
  GVD DENOTES GROOVED
  FLG DENOTES FLANGE
  PE DENOTES PLAIN END
- 4. +UNIT WEIGHT DOES NOT INCLUDE ACCESSORIES (SEE ACCESSORY DRAWINGS)
- 5. MAKE-UP WATER PRESSURE 20 psi MIN [137 kPa], 50 psi MAX [344 kPa]
- 6. \*-APPROXIMATE DIMENSIONS DO NOT USE FOR PRE-FABRICATION OF CONNECTING PIPING
- SERIES FLOW PIPING AND AUX. CROSSOVER DRAIN BY OTHERS.
- 8. 3/4" [19mm] DIA. MOUNTING HOLES. REFER TO RECOMMENDED STEEL SUPPORT DRAWING.
- 9. DIMENSIONS LISTED AS FOLLOWS: ENGLISH FT-IN METRIC [mm]