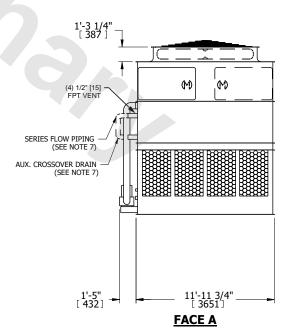

## NOTES:

- 1. (M)- FAN MOTOR LOCATION
- 2. HEAVIEST SECTION IS UPPER SECTION
- 3. MPT DENOTES MALE PIPE THREAD
  FPT DENOTES FEMALE PIPE THREAD
  BFW DENOTES BEVELED FOR WELDING
  GVD DENOTES GROOVED
  FLG DENOTES FLANGE
  PE DENOTES PLAIN END
- 4. +UNIT WEIGHT DOES NOT INCLUDE ACCESSORIES (SEE ACCESSORY DRAWINGS)
- 5. MAKE-UP WATER PRESSURE 20 psi MIN [137 kPa], 50 psi MAX [344 kPa]
- 6. \*-APPROXIMATE DIMENSIONS DO NOT USE FOR PRE-FABRICATION OF CONNECTING PIPING
- SERIES FLOW PIPING AND AUX. CROSSOVER DRAIN BY OTHERS.
- 8. 3/4" [19mm] DIA. MOUNTING HOLES. REFER TO RECOMMENDED STEEL SUPPORT DRAWING.
- 9. DIMENSIONS LISTED AS FOLLOWS: ENGLISH FT-IN METRIC [mm]