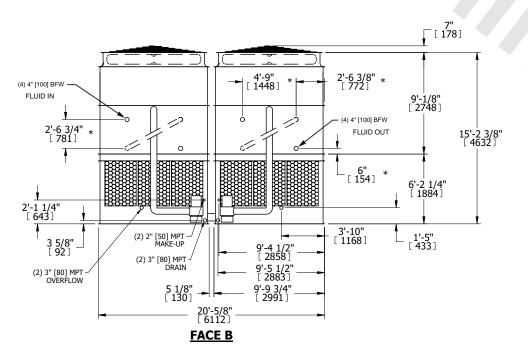

## NOTES:

- 1. (M)- FAN MOTOR LOCATION
- 2. HEAVIEST SECTION IS UPPER SECTION
- 3. MPT DENOTES MALE PIPE THREAD FPT DENOTES FEMALE PIPE THREAD BFW DENOTES BEVELED FOR WELDING **GVD DENOTES GROOVED** FLG DENOTES FLANGE PE DENOTES PLAIN END
- 4. +UNIT WEIGHT DOES NOT INCLUDE ACCESSORIES (SEE ACCESSORY DRAWINGS)
- 5. MAKE-UP WATER PRESSURE 20 psi MIN [137 kPa], 50 psi MAX [344 kPa]
- 6. \*-APPROXIMATE DIMENSIONS DO NOT USE FOR PRE-FABRICATION OF CONNECTING
- 7. SERIES FLOW PIPING AND AUX. CROSSOVER DRAIN BY OTHERS.
- 8. 3/4" [19mm] DIA. MOUNTING HOLES. REFER TO RECOMMENDED STEEL SUPPORT DRAWING.
- 9. DIMENSIONS LISTED AS FOLLOWS: **ENGLISH FT-IN** METRIC [mm]

**FACE A** 

**SHIPPING** WEIGHT

34660 lbs+ [15725] kg+

OPERATING WEIGHT

50980 lbs+ [23125] kg+

HEAVIEST SECTION WEIGHT

14770 lbs+ [6700] kg+

NO. OF SHIPPING SECTIONS