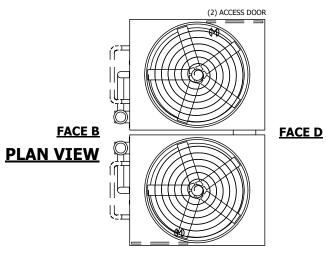

## NOTES:

- 1. (M)- FAN MOTOR LOCATION
- 2. HEAVIEST SECTION IS UPPER SECTION
- 3. MPT DENOTES MALE PIPE THREAD FPT DENOTES FEMALE PIPE THREAD BFW DENOTES BEVELED FOR WELDING **GVD DENOTES GROOVED** FLG DENOTES FLANGE PE DENOTES PLAIN END
- 4. +UNIT WEIGHT DOES NOT INCLUDE ACCESSORIES (SEE ACCESSORY DRAWINGS)
- 5. MAKE-UP WATER PRESSURE 20 psi MIN [137 kPa], 50 psi MAX [344 kPa]
- 6. \*-APPROXIMATE DIMENSIONS DO NOT USE FOR PRE-FABRICATION OF CONNECTING
- 7. SERIES FLOW PIPING AND AUX. CROSSOVER DRAIN BY OTHERS.
- 8. 3/4" [19mm] DIA. MOUNTING HOLES. REFER TO RECOMMENDED STEEL SUPPORT DRAWING.
- 9. DIMENSIONS LISTED AS FOLLOWS: **ENGLISH FT-IN** METRIC [mm]