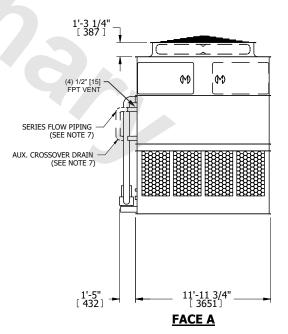

## NOTES:

- 1. (M)- FAN MOTOR LOCATION
- 2. HEAVIEST SECTION IS UPPER SECTION
- 3. MPT DENOTES MALE PIPE THREAD FPT DENOTES FEMALE PIPE THREAD BFW DENOTES BEVELED FOR WELDING **GVD DENOTES GROOVED** FLG DENOTES FLANGE PE DENOTES PLAIN END
- 4. +UNIT WEIGHT DOES NOT INCLUDE ACCESSORIES (SEE ACCESSORY DRAWINGS)
- 5. MAKE-UP WATER PRESSURE 20 psi MIN [137 kPa], 50 psi MAX [344 kPa]
- 6. \*-APPROXIMATE DIMENSIONS DO NOT USE FOR PRE-FABRICATION OF CONNECTING
- 7. SERIES FLOW PIPING AND AUX. CROSSOVER DRAIN BY OTHERS.
- 8. 3/4" [19mm] DIA. MOUNTING HOLES. REFER TO RECOMMENDED STEEL SUPPORT DRAWING.
- 9. DIMENSIONS LISTED AS FOLLOWS: **ENGLISH FT-IN** METRIC [mm]

**FACE A** 

**SHIPPING** WEIGHT

34660 lbs+ [15725] kg+

OPERATING WEIGHT

50980 lbs+ [23125] kg+

HEAVIEST SECTION WEIGHT

14770 lbs+ [6700] kg+

NO. OF SHIPPING SECTIONS