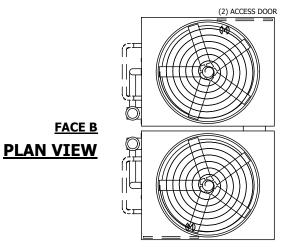

UNIT CLOSED CIRCUIT COOLER

MODEL # eco-ATWB 20-5L12-Z SCALE NTS

EVAPCO, INC. Evapeo

DWG. # WB36M1210-DRC-SF REV. 
SERIAL # DATE 9/17/2025

**FACE D** 