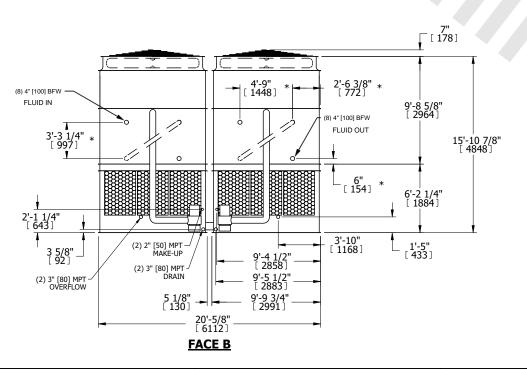

## NOTES:

- 1. (M)- FAN MOTOR LOCATION
- 2. HEAVIEST SECTION IS UPPER SECTION
- 3. MPT DENOTES MALE PIPE THREAD
  FPT DENOTES FEMALE PIPE THREAD
  BFW DENOTES BEVELED FOR WELDING
  GVD DENOTES GROOVED
  FLG DENOTES FLANGE
  PE DENOTES PLAIN END
- 4. +UNIT WEIGHT DOES NOT INCLUDE ACCESSORIES (SEE ACCESSORY DRAWINGS)
- 5. MAKE-UP WATER PRESSURE 20 psi MIN [137 kPa], 50 psi MAX [344 kPa]
- 6. \*-APPROXIMATE DIMENSIONS DO NOT USE FOR PRE-FABRICATION OF CONNECTING PIPING
- 7. SERIES FLOW PIPING AND AUX. CROSSOVER DRAIN BY OTHERS.
- 8. 3/4" [19mm] DIA. MOUNTING HOLES. REFER TO RECOMMENDED STEEL SUPPORT DRAWING.
- 9. DIMENSIONS LISTED AS FOLLOWS: ENGLISH FT-IN METRIC [mm]

FACE A

OPERATING WEIGHT

57440 lbs+ [26055] kg+

HEAVIEST SECTION WEIGHT 17340 lbs+ [7870] kg+

NO. OF SHIPPING SECTIONS

DRAWN BY: SLR