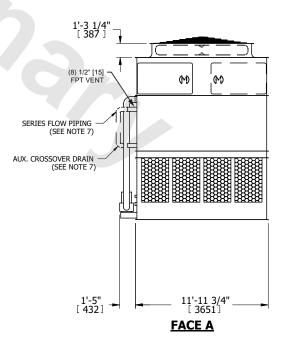

## NOTES:

- 1. (M)- FAN MOTOR LOCATION
- 2. HEAVIEST SECTION IS UPPER SECTION
- 3. MPT DENOTES MALE PIPE THREAD
  FPT DENOTES FEMALE PIPE THREAD
  BFW DENOTES BEVELED FOR WELDING
  GVD DENOTES GROOVED
  FLG DENOTES FLANGE
  PE DENOTES PLAIN END
- 4. +UNIT WEIGHT DOES NOT INCLUDE ACCESSORIES (SEE ACCESSORY DRAWINGS)
- 5. MAKE-UP WATER PRESSURE 20 psi MIN [137 kPa], 50 psi MAX [344 kPa]
- 6. \*-APPROXIMATE DIMENSIONS DO NOT USE FOR PRE-FABRICATION OF CONNECTING PIPING
- 7. SERIES FLOW PIPING AND AUX. CROSSOVER DRAIN BY OTHERS.
- 8. 3/4" [19mm] DIA. MOUNTING HOLES. REFER TO RECOMMENDED STEEL SUPPORT DRAWING.
- 9. DIMENSIONS LISTED AS FOLLOWS: ENGLISH FT-IN METRIC [mm]

FACE A

OPERATING WEIGHT

57440 lbs+ [26055] kg+

HEAVIEST SECTION WEIGHT 17340 lbs+ [7870] kg+

NO. OF SHIPPING SECTIONS

DRAWN BY: SLR