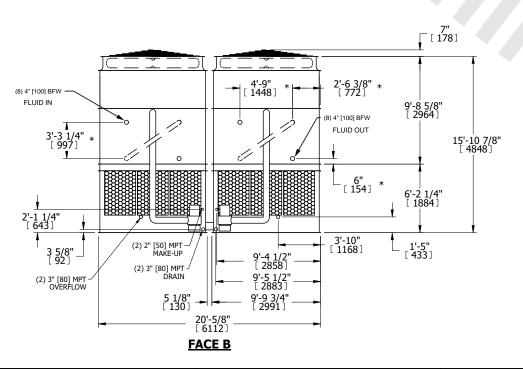

## NOTES:

- 1. (M)- FAN MOTOR LOCATION
- 2. HEAVIEST SECTION IS UPPER SECTION
- 3. MPT DENOTES MALE PIPE THREAD FPT DENOTES FEMALE PIPE THREAD BFW DENOTES BEVELED FOR WELDING **GVD DENOTES GROOVED** FLG DENOTES FLANGE PE DENOTES PLAIN END
- 4. +UNIT WEIGHT DOES NOT INCLUDE ACCESSORIES (SEE ACCESSORY DRAWINGS)
- 5. MAKE-UP WATER PRESSURE 20 psi MIN [137 kPa], 50 psi MAX [344 kPa]
- 6. \*-APPROXIMATE DIMENSIONS DO NOT USE FOR PRE-FABRICATION OF CONNECTING
- 7. SERIES FLOW PIPING AND AUX. CROSSOVER DRAIN BY OTHERS.
- 8. 3/4" [19mm] DIA. MOUNTING HOLES. REFER TO RECOMMENDED STEEL SUPPORT DRAWING.
- 9. DIMENSIONS LISTED AS FOLLOWS: **ENGLISH FT-IN** METRIC [mm]

**FACE C** 

**FACE A** 

DRAWN BY: SLR NO. OF SHIPPING SECTIONS