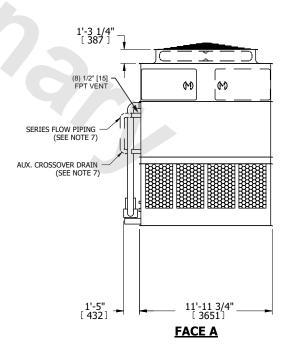

## NOTES:

- 1. (M)- FAN MOTOR LOCATION
- 2. HEAVIEST SECTION IS UPPER SECTION
- 3. MPT DENOTES MALE PIPE THREAD FPT DENOTES FEMALE PIPE THREAD BFW DENOTES BEVELED FOR WELDING **GVD DENOTES GROOVED** FLG DENOTES FLANGE PE DENOTES PLAIN END
- 4. +UNIT WEIGHT DOES NOT INCLUDE ACCESSORIES (SEE ACCESSORY DRAWINGS)
- 5. MAKE-UP WATER PRESSURE 20 psi MIN [137 kPa], 50 psi MAX [344 kPa]
- 6. \*-APPROXIMATE DIMENSIONS DO NOT USE FOR PRE-FABRICATION OF CONNECTING
- 7. SERIES FLOW PIPING AND AUX. CROSSOVER DRAIN BY OTHERS.
- 8. 3/4" [19mm] DIA. MOUNTING HOLES. REFER TO RECOMMENDED STEEL SUPPORT DRAWING.
- 9. DIMENSIONS LISTED AS FOLLOWS: **ENGLISH FT-IN** METRIC [mm]

**FACE C** 

**FACE A** 

DRAWN BY: SLR NO. OF SHIPPING SECTIONS