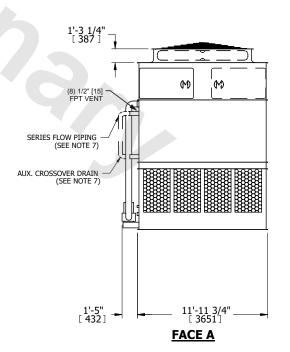

## NOTES:

- 1. (M)- FAN MOTOR LOCATION
- 2. HEAVIEST SECTION IS UPPER SECTION
- 3. MPT DENOTES MALE PIPE THREAD
  FPT DENOTES FEMALE PIPE THREAD
  BFW DENOTES BEVELED FOR WELDING
  GVD DENOTES GROOVED
  FLG DENOTES FLANGE
  PE DENOTES PLAIN END
- 4. +UNIT WEIGHT DOES NOT INCLUDE ACCESSORIES (SEE ACCESSORY DRAWINGS)
- 5. MAKE-UP WATER PRESSURE 20 psi MIN [137 kPa], 50 psi MAX [344 kPa]
- 6. \*-APPROXIMATE DIMENSIONS DO NOT USE FOR PRE-FABRICATION OF CONNECTING PIPING
- SERIES FLOW PIPING AND AUX. CROSSOVER DRAIN BY OTHERS.
- 8. 3/4" [19mm] DIA. MOUNTING HOLES. REFER TO RECOMMENDED STEEL SUPPORT DRAWING.
- 9. DIMENSIONS LISTED AS FOLLOWS: ENGLISH FT-IN METRIC [mm]

FACE B
PLAN VIEW

**FACE A** 

SHIPPING WEIGHT

44980 lbs+ [20405] kg+

OPERATING WEIGHT

63940 lbs+ [29005] kg+

HEAVIEST SECTION WEIGHT

19930 lbs+ [9045] kg+