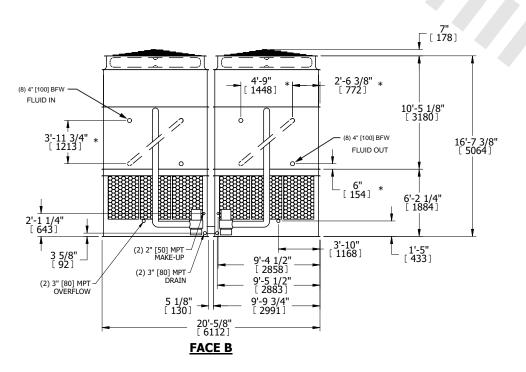

## NOTES:

- 1. (M)- FAN MOTOR LOCATION
- 2. HEAVIEST SECTION IS UPPER SECTION
- 3. MPT DENOTES MALE PIPE THREAD
  FPT DENOTES FEMALE PIPE THREAD
  BFW DENOTES BEVELED FOR WELDING
  GVD DENOTES GROOVED
  FLG DENOTES FLANGE
  PE DENOTES PLAIN END
- 4. +UNIT WEIGHT DOES NOT INCLUDE ACCESSORIES (SEE ACCESSORY DRAWINGS)
- 5. MAKE-UP WATER PRESSURE 20 psi MIN [137 kPa], 50 psi MAX [344 kPa]
- 6. \*-APPROXIMATE DIMENSIONS DO NOT USE FOR PRE-FABRICATION OF CONNECTING PIPING
- SERIES FLOW PIPING AND AUX. CROSSOVER DRAIN BY OTHERS.
- 8. 3/4" [19mm] DIA. MOUNTING HOLES. REFER TO RECOMMENDED STEEL SUPPORT DRAWING.
- 9. DIMENSIONS LISTED AS FOLLOWS: ENGLISH FT-IN METRIC [mm]

FACE B
PLAN VIEW

**FACE A** 

SHIPPING WEIGHT

44980 lbs+ [20405] kg+

OPERATING WEIGHT

63940 lbs+ [29005] kg+

HEAVIEST SECTION WEIGHT

19930 lbs+ [9045] kg+