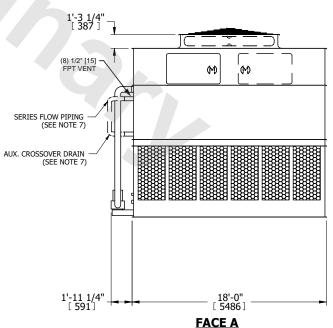

## NOTES:

- 1. (M)- FAN MOTOR LOCATION
- 2. HEAVIEST SECTION IS UPPER SECTION
- 3. MPT DENOTES MALE PIPE THREAD FPT DENOTES FEMALE PIPE THREAD BFW DENOTES BEVELED FOR WELDING **GVD DENOTES GROOVED** FLG DENOTES FLANGE PE DENOTES PLAIN END
- 4. +UNIT WEIGHT DOES NOT INCLUDE ACCESSORIES (SEE ACCESSORY DRAWINGS)
- 5. MAKE-UP WATER PRESSURE 20 psi MIN [137 kPa], 50 psi MAX [344 kPa]
- 6. \*-APPROXIMATE DIMENSIONS DO NOT USE FOR PRE-FABRICATION OF CONNECTING
- 7. SERIES FLOW PIPING AND AUX. CROSSOVER DRAIN BY OTHERS.
- 8. 3/4" [19mm] DIA. MOUNTING HOLES. REFER TO RECOMMENDED STEEL SUPPORT DRAWING.
- 9. DIMENSIONS LISTED AS FOLLOWS: **ENGLISH FT-IN** METRIC [mm]

**FACE A** 

**SHIPPING** 57560 lbs+ [26110] kg+ WEIGHT

OPERATING WEIGHT

84080 lbs+ [38140] kg+

HEAVIEST SECTION WEIGHT

25110 lbs+ [11390] kg+

NO. OF SHIPPING SECTIONS

DRAWN BY: SLR