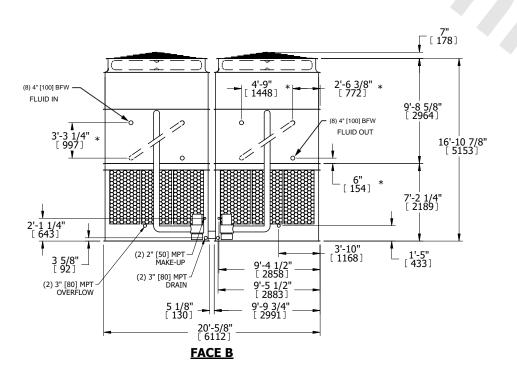

## NOTES:

- 1. (M)- FAN MOTOR LOCATION
- 2. HEAVIEST SECTION IS UPPER SECTION
- 3. MPT DENOTES MALE PIPE THREAD FPT DENOTES FEMALE PIPE THREAD BFW DENOTES BEVELED FOR WELDING **GVD DENOTES GROOVED** FLG DENOTES FLANGE PE DENOTES PLAIN END
- 4. +UNIT WEIGHT DOES NOT INCLUDE ACCESSORIES (SEE ACCESSORY DRAWINGS)
- 5. MAKE-UP WATER PRESSURE 20 psi MIN [137 kPa], 50 psi MAX [344 kPa]
- 6. \*-APPROXIMATE DIMENSIONS DO NOT USE FOR PRE-FABRICATION OF CONNECTING
- 7. SERIES FLOW PIPING AND AUX. CROSSOVER DRAIN BY OTHERS.
- 8. 3/4" [19mm] DIA. MOUNTING HOLES. REFER TO RECOMMENDED STEEL SUPPORT DRAWING.
- 9. DIMENSIONS LISTED AS FOLLOWS: **ENGLISH FT-IN** METRIC [mm]

**FACE A** 

**SHIPPING** 57560 lbs+ [26110] kg+ WEIGHT

OPERATING WEIGHT

84080 lbs+ [38140] kg+

HEAVIEST SECTION WEIGHT

25110 lbs+ [11390] kg+

NO. OF SHIPPING SECTIONS

DRAWN BY: SLR