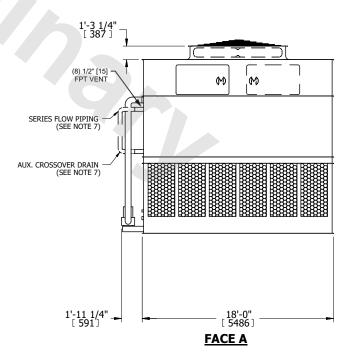

## NOTES:

- 1. (M)- FAN MOTOR LOCATION
- 2. HEAVIEST SECTION IS UPPER SECTION
- 3. MPT DENOTES MALE PIPE THREAD FPT DENOTES FEMALE PIPE THREAD BFW DENOTES BEVELED FOR WELDING **GVD DENOTES GROOVED** FLG DENOTES FLANGE PE DENOTES PLAIN END
- 4. +UNIT WEIGHT DOES NOT INCLUDE ACCESSORIES (SEE ACCESSORY DRAWINGS)
- 5. MAKE-UP WATER PRESSURE 20 psi MIN [137 kPa], 50 psi MAX [344 kPa]
- 6. \*-APPROXIMATE DIMENSIONS DO NOT USE FOR PRE-FABRICATION OF CONNECTING
- 7. SERIES FLOW PIPING AND AUX. CROSSOVER DRAIN BY OTHERS.
- 8. 3/4" [19mm] DIA. MOUNTING HOLES. REFER TO RECOMMENDED STEEL SUPPORT DRAWING.