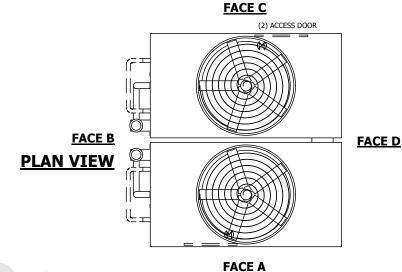

## NOTES:

- 1. (M)- FAN MOTOR LOCATION
- 2. HEAVIEST SECTION IS UPPER SECTION
- 3. MPT DENOTES MALE PIPE THREAD FPT DENOTES FEMALE PIPE THREAD BFW DENOTES BEVELED FOR WELDING **GVD DENOTES GROOVED** FLG DENOTES FLANGE PE DENOTES PLAIN END
- 4. +UNIT WEIGHT DOES NOT INCLUDE ACCESSORIES (SEE ACCESSORY DRAWINGS)
- 5. MAKE-UP WATER PRESSURE 20 psi MIN [137 kPa], 50 psi MAX [344 kPa]
- 6. \*-APPROXIMATE DIMENSIONS DO NOT USE FOR PRE-FABRICATION OF CONNECTING
- 7. SERIES FLOW PIPING AND AUX. CROSSOVER DRAIN BY OTHERS.
- 8. 3/4" [19mm] DIA. MOUNTING HOLES. REFER TO RECOMMENDED STEEL SUPPORT DRAWING.