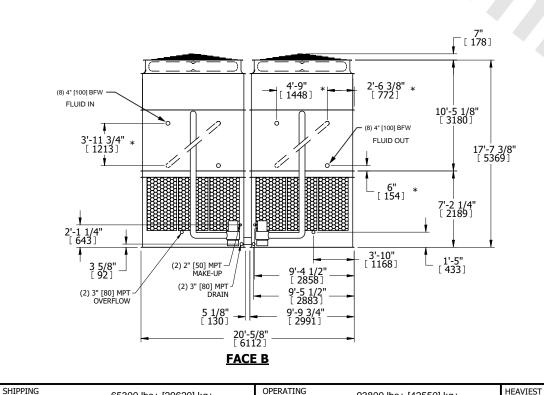

## NOTES:

- 1. (M)- FAN MOTOR LOCATION
- 2. HEAVIEST SECTION IS UPPER SECTION
- 3. MPT DENOTES MALE PIPE THREAD FPT DENOTES FEMALE PIPE THREAD BFW DENOTES BEVELED FOR WELDING **GVD DENOTES GROOVED** FLG DENOTES FLANGE PE DENOTES PLAIN END
- 4. +UNIT WEIGHT DOES NOT INCLUDE ACCESSORIES (SEE ACCESSORY DRAWINGS)
- 5. MAKE-UP WATER PRESSURE 20 psi MIN [137 kPa], 50 psi MAX [344 kPa]
- 6. \*-APPROXIMATE DIMENSIONS DO NOT USE FOR PRE-FABRICATION OF CONNECTING
- 7. SERIES FLOW PIPING AND AUX. CROSSOVER DRAIN BY OTHERS.
- 8. 3/4" [19mm] DIA. MOUNTING HOLES. REFER TO RECOMMENDED STEEL SUPPORT DRAWING.

65300 lbs+ [29620] kg+

WEIGHT

9. DIMENSIONS LISTED AS FOLLOWS: **ENGLISH FT-IN** METRIC [mm]

WEIGHT

28980 lbs+ [13150] kg+

HEAVIEST SECTION

WEIGHT

93800 lbs+ [42550] kg+

NO. OF SHIPPING SECTIONS