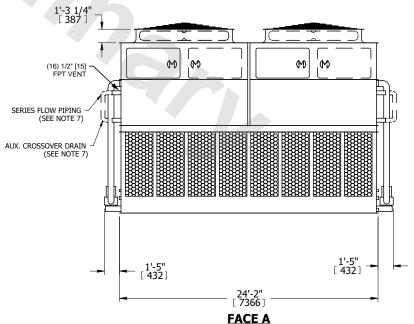

## NOTES:

- 1. (M)- FAN MOTOR LOCATION
- 2. HEAVIEST SECTION IS UPPER SECTION
- 3. MPT DENOTES MALE PIPE THREAD
  FPT DENOTES FEMALE PIPE THREAD
  BFW DENOTES BEVELED FOR WELDING
  GVD DENOTES GROOVED
  FLG DENOTES FLANGE
  PE DENOTES PLAIN END
- 4. +UNIT WEIGHT DOES NOT INCLUDE ACCESSORIES (SEE ACCESSORY DRAWINGS)
- 5. MAKE-UP WATÈR PRESSURE 20 psi MIN [137 kPa], 50 psi MAX [344 kPa] 6. \*-APPROXIMATE DIMENSIONS DO NOT USE
- 6. \*-APPROXIMATE DÍMENSIONS DO NOT ÚSE FOR PRE-FABRICATION OF CONNECTING PIPING
- 7. SERIES FLOW PIPING AND AUX. CROSSOVER DRAIN BY OTHERS.
- 8. 3/4" [19mm] DIA. MOUNTING HOLES. REFER TO RECOMMENDED STEEL SUPPORT DRAWING.
- 9. DIMENSIONS LISTED AS FOLLOWS: ENGLISH FT-IN METRIC [mm]