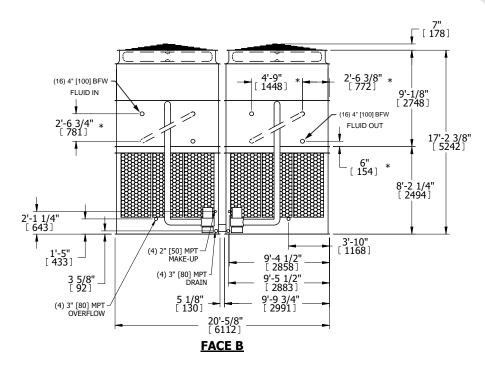

## NOTES:

- 1. (M)- FAN MOTOR LOCATION
- 2. HEAVIEST SECTION IS UPPER SECTION
- 3. MPT DENOTES MALE PIPE THREAD
  FPT DENOTES FEMALE PIPE THREAD
  BFW DENOTES BEVELED FOR WELDING
  GVD DENOTES GROOVED
  FLG DENOTES FLANGE
  PE DENOTES PLAIN END
- 4. +UNIT WEIGHT DOES NOT INCLUDE ACCESSORIES (SEE ACCESSORY DRAWINGS)
- 5. MAKE-UP WATÈR PRESSURE 20 psi MIN [137 kPa], 50 psi MAX [344 kPa] 6. \*-APPROXIMATE DIMENSIONS DO NOT USE
- 6. \*-APPROXIMATE DÍMENSIONS DO NOT ÚSE FOR PRE-FABRICATION OF CONNECTING PIPING
- 7. SERIES FLOW PIPING AND AUX. CROSSOVER DRAIN BY OTHERS.
- 8. 3/4" [19mm] DIA. MOUNTING HOLES. REFER TO RECOMMENDED STEEL SUPPORT DRAWING.
- 9. DIMENSIONS LISTED AS FOLLOWS: ENGLISH FT-IN METRIC [mm]