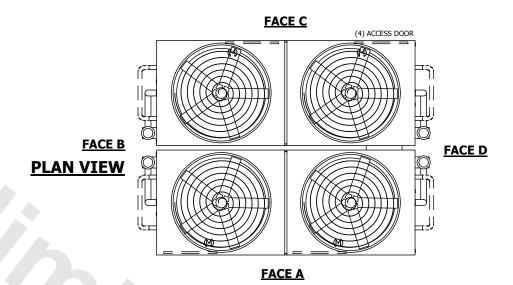

## NOTES:

- 1. (M)- FAN MOTOR LOCATION
- 2. HEAVIEST SECTION IS UPPER SECTION
- 3. MPT DENOTES MALE PIPE THREAD
  FPT DENOTES FEMALE PIPE THREAD
  BFW DENOTES BEVELED FOR WELDING
  GVD DENOTES GROOVED
  FLG DENOTES FLANGE
  PE DENOTES PLAIN END
- 4. +UNIT WEIGHT DOES NOT INCLUDE ACCESSORIES (SEE ACCESSORY DRAWINGS)
- 5. MAKE-UP WATÈR PRESSURE 20 psi MIN [137 kPa], 50 psi MAX [344 kPa] 6. \*-APPROXIMATE DIMENSIONS DO NOT USE
- 6. \*-APPROXIMATE DÍMENSIONS DO NOT ÚSE FOR PRE-FABRICATION OF CONNECTING PIPING
- 7. SERIES FLOW PIPING AND AUX. CROSSOVER DRAIN BY OTHERS.
- 8. 3/4" [19mm] DIA. MOUNTING HOLES. REFER TO RECOMMENDED STEEL SUPPORT DRAWING.
- 9. DIMENSIONS LISTED AS FOLLOWS: ENGLISH FT-IN METRIC [mm]