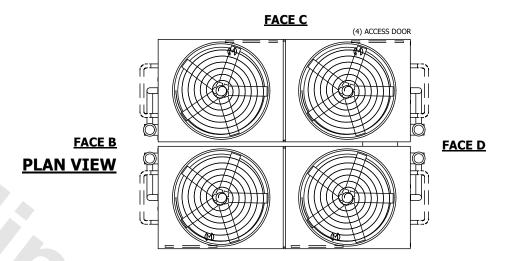

## NOTES:

- 1. (M)- FAN MOTOR LOCATION
- 2. HEAVIEST SECTION IS UPPER SECTION
- 3. MPT DENOTES MALE PIPE THREAD FPT DENOTES FEMALE PIPE THREAD BFW DENOTES BEVELED FOR WELDING GVD DENOTES GROOVED FLG DENOTES FLANGE PE DENOTES PLAIN END
- 4. +UNIT WEIGHT DOES NOT INCLUDE ACCESSORIES (SEE ACCESSORY DRAWINGS)
- 5. MAKE-UP WATÈR PRESSURE 20 psi MIN [137 kPa], 50 psi MAX [344 kPa] 6. \*-APPROXIMATE DIMENSIONS DO NOT USE
- 6. \*-APPROXIMATE DÍMENSIONS DO NOT ÚSE FOR PRE-FABRICATION OF CONNECTING PIPING
- SERIES FLOW PIPING AND AUX. CROSSOVER DRAIN BY OTHERS.
- 8. 3/4" [19mm] DIA. MOUNTING HOLES. REFER TO RECOMMENDED STEEL SUPPORT DRAWING.
- 9. DIMENSIONS LISTED AS FOLLOWS: ENGLISH FT-IN METRIC [mm]