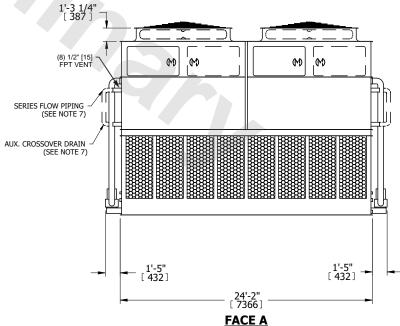

## NOTES:

- 1. (M)- FAN MOTOR LOCATION
- 2. HEAVIEST SECTION IS UPPER SECTION
- 3. MPT DENOTES MALE PIPE THREAD FPT DENOTES FEMALE PIPE THREAD BFW DENOTES BEVELED FOR WELDING GVD DENOTES GROOVED FLG DENOTES FLANGE PE DENOTES PLAIN END
- 4. +UNIT WEIGHT DOES NOT INCLUDE ACCESSORIES (SEE ACCESSORY DRAWINGS)
- 5. MAKE-UP WATÈR PRESSURE 20 psi MIN [137 kPa], 50 psi MAX [344 kPa] 6. \*-APPROXIMATE DIMENSIONS DO NOT USE
- 6. \*-APPROXIMATE DÍMENSIONS DO NOT ÚSE FOR PRE-FABRICATION OF CONNECTING PIPING
- SERIES FLOW PIPING AND AUX. CROSSOVER DRAIN BY OTHERS.
- 8. 3/4" [19mm] DIA. MOUNTING HOLES. REFER TO RECOMMENDED STEEL SUPPORT DRAWING.
- 9. DIMENSIONS LISTED AS FOLLOWS: ENGLISH FT-IN METRIC [mm]

**FACE A** 

SHIPPING WEIGHT

79300 lbs+ [35970] kg+

OPERATING WEIGHT

114560 lbs+ [51965] kg+

HEAVIEST SECTION WEIGHT

17120 lbs+ [7770] kg+

NO. OF SHIPPING SECTIONS