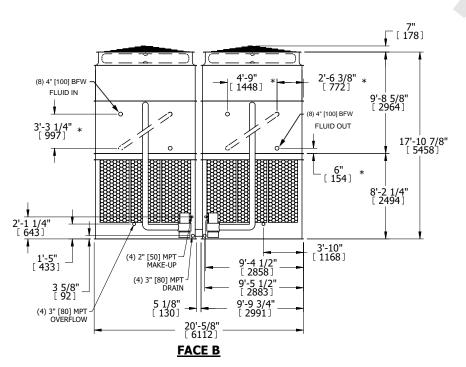

## NOTES:

- 1. (M)- FAN MOTOR LOCATION
- 2. HEAVIEST SECTION IS UPPER SECTION
- 3. MPT DENOTES MALE PIPE THREAD FPT DENOTES FEMALE PIPE THREAD BFW DENOTES BEVELED FOR WELDING GVD DENOTES GROOVED FLG DENOTES FLANGE PE DENOTES PLAIN END
- 4. +UNIT WEIGHT DOES NOT INCLUDE ACCESSORIES (SEE ACCESSORY DRAWINGS)
- 5. MAKE-UP WATÈR PRESSURE 20 psi MIN [137 kPa], 50 psi MAX [344 kPa] 6. \*-APPROXIMATE DIMENSIONS DO NOT USE
- 6. \*-APPROXIMATE DÍMENSIONS DO NOT ÚSE FOR PRE-FABRICATION OF CONNECTING PIPING
- SERIES FLOW PIPING AND AUX. CROSSOVER DRAIN BY OTHERS.
- 8. 3/4" [19mm] DIA. MOUNTING HOLES. REFER TO RECOMMENDED STEEL SUPPORT DRAWING.
- 9. DIMENSIONS LISTED AS FOLLOWS: ENGLISH FT-IN METRIC [mm]

**FACE A** 

SHIPPING WEIGHT

79300 lbs+ [35970] kg+

OPERATING WEIGHT

114560 lbs+ [51965] kg+

HEAVIEST SECTION WEIGHT

17120 lbs+ [7770] kg+

NO. OF SHIPPING SECTIONS