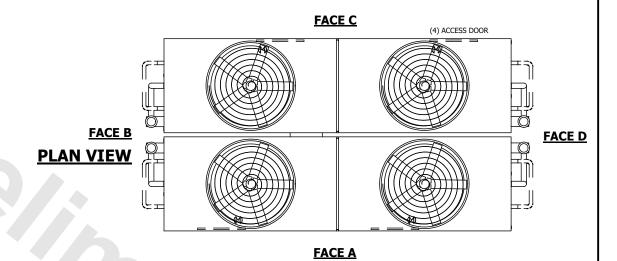

## NOTES:

- 1. (M)- FAN MOTOR LOCATION
- 2. HEAVIEST SECTION IS UPPER SECTION
- 3. MPT DENOTES MALE PIPE THREAD FPT DENOTES FEMALE PIPE THREAD BFW DENOTES BEVELED FOR WELDING **GVD DENOTES GROOVED** FLG DENOTES FLANGE PE DENOTES PLAIN END
- 4. +UNIT WEIGHT DOES NOT INCLUDE ACCESSORIES (SEE ACCESSORY DRAWINGS)
- 5. MAKE-UP WATER PRESSURE 20 psi MIN [137 kPa], 50 psi MAX [344 kPa]
- 6. \*-APPROXIMATE DIMENSIONS DO NOT USE FOR PRE-FABRICATION OF CONNECTING
- 7. SERIES FLOW PIPING AND AUX. CROSSOVER DRAIN BY OTHERS.
- 8. 3/4" [19mm] DIA. MOUNTING HOLES. REFER TO RECOMMENDED STEEL SUPPORT DRAWING.
- 9. DIMENSIONS LISTED AS FOLLOWS: **ENGLISH FT-IN** METRIC [mm]