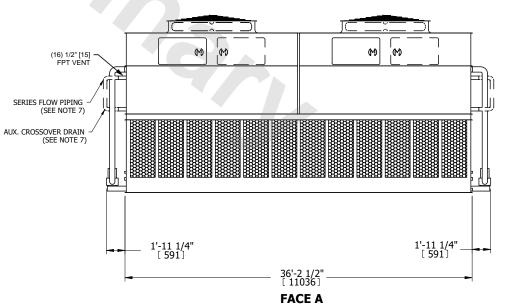

## NOTES:

- 1. (M)- FAN MOTOR LOCATION
- 2. HEAVIEST SECTION IS UPPER SECTION
- 3. MPT DENOTES MALE PIPE THREAD FPT DENOTES FEMALE PIPE THREAD BFW DENOTES BEVELED FOR WELDING **GVD DENOTES GROOVED** FLG DENOTES FLANGE PE DENOTES PLAIN END
- 4. +UNIT WEIGHT DOES NOT INCLUDE ACCESSORIES (SEE ACCESSORY DRAWINGS)
- 5. MAKE-UP WATER PRESSURE 20 psi MIN [137 kPa], 50 psi MAX [344 kPa]
- 6. \*-APPROXIMATE DIMENSIONS DO NOT USE FOR PRE-FABRICATION OF CONNECTING
- 7. SERIES FLOW PIPING AND AUX. CROSSOVER DRAIN BY OTHERS.
- 8. 3/4" [19mm] DIA. MOUNTING HOLES. REFER TO RECOMMENDED STEEL SUPPORT DRAWING.
- 9. DIMENSIONS LISTED AS FOLLOWS: **ENGLISH FT-IN** METRIC [mm]