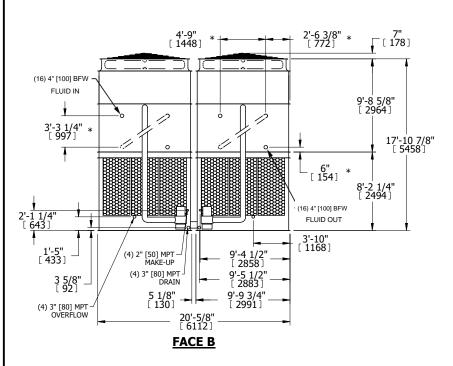

## NOTES:

- 1. (M)- FAN MOTOR LOCATION
- 2. HEAVIEST SECTION IS UPPER SECTION
- 3. MPT DENOTES MALE PIPE THREAD FPT DENOTES FEMALE PIPE THREAD BFW DENOTES BEVELED FOR WELDING **GVD DENOTES GROOVED** FLG DENOTES FLANGE PE DENOTES PLAIN END
- 4. +UNIT WEIGHT DOES NOT INCLUDE ACCESSORIES (SEE ACCESSORY DRAWINGS)
- 5. MAKE-UP WATER PRESSURE 20 psi MIN [137 kPa], 50 psi MAX [344 kPa]
- 6. \*-APPROXIMATE DIMENSIONS DO NOT USE FOR PRE-FABRICATION OF CONNECTING
- 7. SERIES FLOW PIPING AND AUX. CROSSOVER DRAIN BY OTHERS.
- 8. 3/4" [19mm] DIA. MOUNTING HOLES. REFER TO RECOMMENDED STEEL SUPPORT DRAWING.
- 9. DIMENSIONS LISTED AS FOLLOWS: **ENGLISH FT-IN** METRIC [mm]