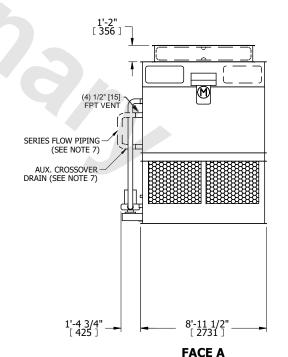

## NOTES:

- 1. (M)- FAN MOTOR LOCATION
- 2. HÉAVIEST SECTION IS FAN/CASING SECTION
- 3. MPT DENOTES MALE PIPE THREAD FPT DENOTES FEMALE PIPE THREAD BFW DENOTES BEVELED FOR WELDING **GVD DENOTES GROOVED** FLG DENOTES FLANGE PE DENOTES PLAIN END
- 4. +UNIT WEIGHT DOES NOT INCLUDE ACCESSORIES (SEE ACCESSORY DRAWINGS)
- 5. MAKE-UP WATER PRESSURE 20 psi MIN [137 kPa], 50 psi MAX [344 kPa]
- 6. \*-APPROXIMATE DIMENSIONS DO NOT USE FOR PRE-FABRICATION OF CONNECTING
- 7. SERIES FLOW PIPING AND AUX. CROSSOVER DRAIN BY OTHERS.
- 8. 3/4" [19MM] DIA. MOUNTING HOLES. REFER TO RECOMMENDED STEEL SUPPORT DRAWING.
- 9. DIMENSIONS LISTED AS FOLLOWS: **ENGLISH FT-IN** METRIC [mm]