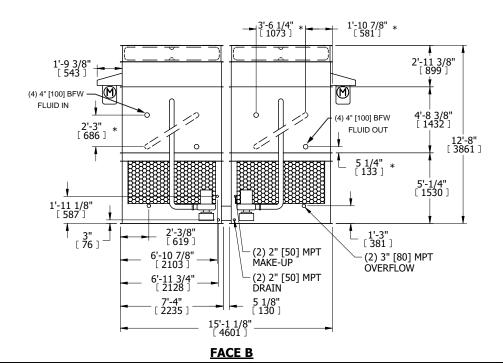

## NOTES:

- 1. (M)- FAN MOTOR LOCATION
- 2. HÉAVIEST SECTION IS FAN/CASING SECTION
- 3. MPT DENOTES MALE PIPE THREAD FPT DENOTES FEMALE PIPE THREAD BFW DENOTES BEVELED FOR WELDING **GVD DENOTES GROOVED** FLG DENOTES FLANGE PE DENOTES PLAIN END
- 4. +UNIT WEIGHT DOES NOT INCLUDE ACCESSORIES (SEE ACCESSORY DRAWINGS)
- 5. MAKE-UP WATER PRESSURE 20 psi MIN [137 kPa], 50 psi MAX [344 kPa]
- 6. \*-APPROXIMATE DIMENSIONS DO NOT USE FOR PRE-FABRICATION OF CONNECTING
- 7. SERIES FLOW PIPING AND AUX. CROSSOVER DRAIN BY OTHERS.
- 8. 3/4" [19MM] DIA. MOUNTING HOLES. REFER TO RECOMMENDED STEEL SUPPORT DRAWING.
- 9. DIMENSIONS LISTED AS FOLLOWS: **ENGLISH FT-IN** METRIC [mm]