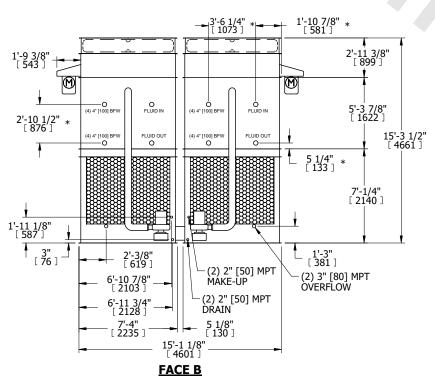

## NOTES:

- 1. (M)- FAN MOTOR LOCATION
- 2. HEAVIEST SECTION IS FAN/CASING SECTION
- 3. MPT DENOTES MALE PIPE THREAD FPT DENOTES FEMALE PIPE THREAD BFW DENOTES BEVELED FOR WELDING **GVD DENOTES GROOVED** FLG DENOTES FLANGE PE DENOTES PLAIN END
- 4. +UNIT WEIGHT DOES NOT INCLUDE ACCESSORIES (SEE ACCESSORY DRAWINGS)
- 5. MAKE-UP WATER PRESSURE 20 psi MIN [137 kPa], 50 psi MAX [344 kPa]
- 6. \*-APPROXIMATE DIMENSIONS DO NOT USE FOR PRE-FABRICATION OF CONNECTING
- 7. 3/4" [19mm] DIA. MOUNTING HOLES. REFER TO RECOMMENDED STEEL SUPPORT DRAWING.
- 8. DIMENSIONS LISTED AS FOLLOWS: **ENGLISH FT-IN** METRIC [mm]