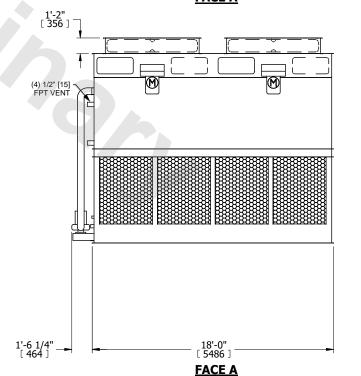

## NOTES:

- 1. (M)- FAN MOTOR LOCATION
- 2. HEAVIEST SECTION IS FAN/CASING SECTION
- 3. MPT DENOTES MALE PIPE THREAD FPT DENOTES FEMALE PIPE THREAD BFW DENOTES BEVELED FOR WELDING **GVD DENOTES GROOVED** FLG DENOTES FLANGE PE DENOTES PLAIN END
- 4. +UNIT WEIGHT DOES NOT INCLUDE ACCESSORIES (SEE ACCESSORY DRAWINGS)
- 5. MAKE-UP WATER PRESSURE 20 psi MIN [137 kPa], 50 psi MAX [344 kPa]
- 6. \*-APPROXIMATE DIMENSIONS DO NOT USE FOR PRE-FABRICATION OF CONNECTING
- 7. 3/4" [19mm] DIA. MOUNTING HOLES. REFER TO RECOMMENDED STEEL SUPPORT DRAWING.
- 8. DIMENSIONS LISTED AS FOLLOWS: **ENGLISH FT-IN** METRIC [mm]