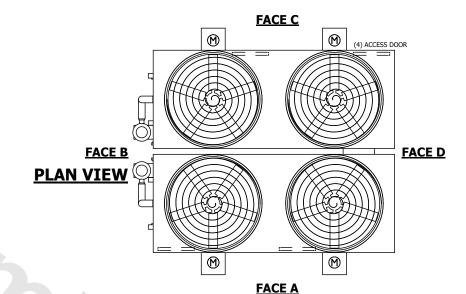

## NOTES:

- 1. (M)- FAN MOTOR LOCATION
- 2. HEAVIEST SECTION IS FAN/CASING SECTION
- 3. MPT DENOTES MALE PIPE THREAD FPT DENOTES FEMALE PIPE THREAD BFW DENOTES BEVELED FOR WELDING **GVD DENOTES GROOVED** FLG DENOTES FLANGE PE DENOTES PLAIN END
- 4. +UNIT WEIGHT DOES NOT INCLUDE ACCESSORIES (SEE ACCESSORY DRAWINGS)
- 5. MAKE-UP WATER PRESSURE 20 psi MIN [137 kPa], 50 psi MAX [344 kPa]
- 6. \*-APPROXIMATE DIMENSIONS DO NOT USE FOR PRE-FABRICATION OF CONNECTING
- 7. 3/4" [19mm] DIA. MOUNTING HOLES. REFER TO RECOMMENDED STEEL SUPPORT DRAWING.
- 8. DIMENSIONS LISTED AS FOLLOWS: **ENGLISH FT-IN** METRIC [mm]