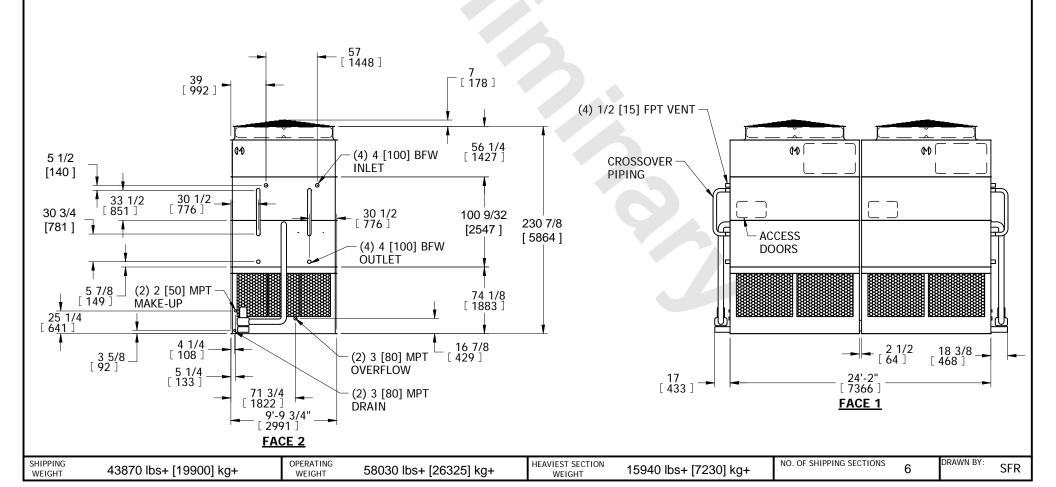

## EVAPCO, INC.

MODEL # UNIT DATE SERIAL # N.T.S. EGHTM24MR-DRB-ST CLOSED CIRCUIT COOLER eco-ATWB-H 10-4L24-U22 8/29/2025 NOTES:

- 1. (M)- FAN MOTOR LOCATION
- 2. HÉAVIEST SECTION IS COIL SECTION
- 3. MPT DENOTES MALE PIPE THREAD FPT DENOTES FEMALE PIPE THREAD BFW DENOTES BEVELED FOR WELDING
- 4. +UNIT WEIGHT DOES NOT INCLUDE ACCESSORIES (SEE ACCESSORY DRAWINGS)
- 5. MAKE-UP WATER PRESSURE 20 psi MIN [137 kPa], 50 psi MAX [344 kPa]
- 6. DIMENSIONS LISTED AS FOLLOWS: **ENGLISH IN**
- [METRIC] [mm] 7. \* - APPROXIMATE DIMENSIONS DO NOT USE FOR PRE-FABRICATION

OF CONNECTING PIPING.

FACE 2 **PLAN VIEW** 

FACE 1