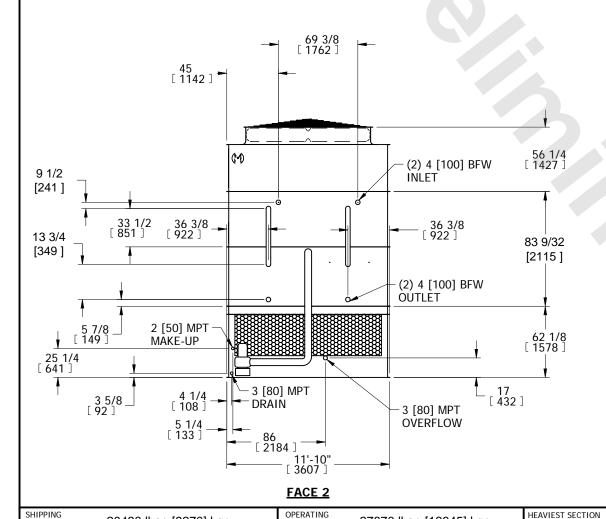

## NOTES:

UNIT

- 1. (M)- FAN MOTOR LOCATION
- 2. HÉAVIEST SECTION IS COIL SECTION

CLOSED CIRCUIT COOLER

20430 lbs+ [9270] kg+

WEIGHT

- 3. MPT DENOTES MALE PIPE THREAD FPT DENOTES FEMALE PIPE THREAD BFW DENOTES BEVELED FOR WELDING
- 4. +UNIT WEIGHT DOES NOT INCLUDE ACCESSORIES (SEE ACCESSORY DRAWINGS)
- 5. MAKE-UP WATER PRESSURE 20 psi MIN [137 kPa], 50 psi MAX [344 kPa]
- 6. DIMENSIONS LISTED AS FOLLOWS: **ENGLISH IN**

MODEL #

- [METRIC] [mm]
- 7. \* APPROXIMATE DIMENSIONS DO NOT USE FOR PRE-FABRICATION OF CONNECTING PIPING.

DATE

8/31/2025

SERIAL #

FACE 1

WEIGHT

27870 lbs+ [12645] kg+